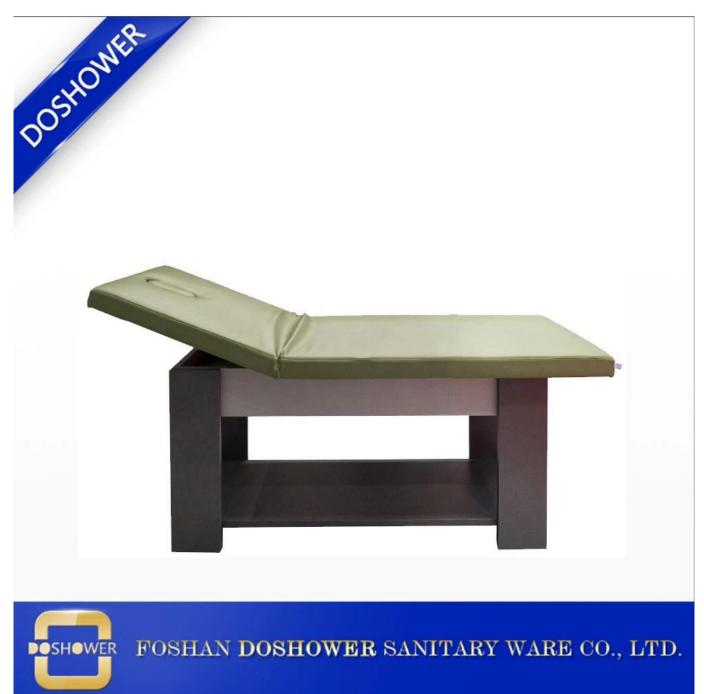

# pedicure spa massage bed brown with massage bed with drawer for electric heated massage bed

| Product Details

Feature:

1.Leisure style with ergonomic design. aqua massage bed dry water

2. High quality material with beauty appearance.

3.Confortable and environmentally-friendly.

4.with the shortest delivery time and competitive price,our salon furnitures are sold pretty well in the whole world.

5.perfect after-sale service.

6.excellent development, manufacturing and design departments.

7.User-friendly and light, easy to carry around massage bed for spa

8.Accept customization.

| Product Name   | pedicure spa massage bed brown with massage bed with drawer for electric heated massage bed |
|----------------|---------------------------------------------------------------------------------------------|
| Item NO.       | DS-W20341                                                                                   |
| Dimensions(cm) | L73*W31*H15cm(lowest)                                                                       |
| Package        | 1ctn/pcs                                                                                    |
| СВМ            | 1.5                                                                                         |
| Weight         | 85kgs                                                                                       |
| Color          | Various colors available                                                                    |
| Materials      | Solid oak wood, qualitied foam and genuine leather                                          |
| Guarantee      | 1 year                                                                                      |
| Price          | EXW Guangzhou price for a container                                                         |
| Lead Time      | 30 days for a 20FT,45 days for a 40HQ                                                       |
| Lading Port    | Guangzhou, China                                                                            |
| Payment Terms  | T/T with 50% deposit,50% balance before delivery; West union                                |
| MOQ            | 10pcs/item                                                                                  |
|                |                                                                                             |