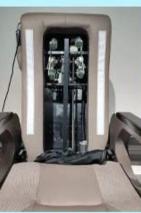

# 2 kinds of massage machine(Please kindly choose)

Kneading massage

\*Kneading massage

\*Vibration seat

\*Fully automatic by remote control

\*Chair recline, move forward and backward

Human touch massage

- \*Kneading,knocking,flapping,rolling with 6 different shiatsu massage
- \*Vibration seat
- \*Fully automatic by remote control
- \*Chair recline, move forward and backward