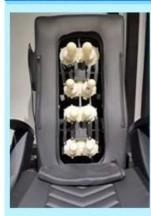

# 2 kinds of massage machine(Please kindly choose)

Kneading massage

\*Kneading massage

\*Vibration seat

\*Fully automatic by remote control

\*Chair recline, move forward and backward

Human touch massage

- \*Kneading,knocking,flapping,rolling with 6 different shiatsu massage
- \*Vibration seat
- \*Fully automatic by remote control
- \*Chair recline, move forward and backward