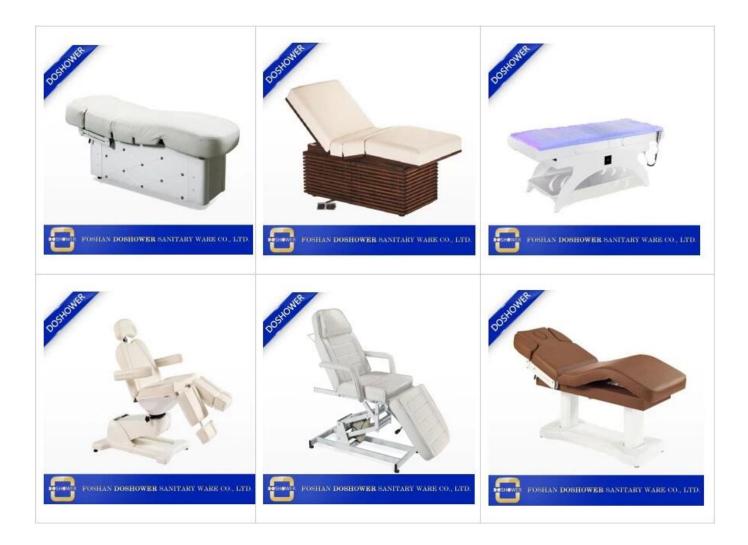

|
| Price          | EXW Guangzhou price for a container                                                         |
| Lead Time      | 30 days for a 20FT,45 days for a 40HQ                                                       |
| Lading Port    | Guangzhou, China                                                                            |
| Payment Terms  | T/T with 50% deposit,50% balance before delivery; West union                                |
| MOQ            | 10pcs/item                                                                                  |
|                |                                                                                             |

**Product Decription** 

New Design (Click here):



# Hot sale

•







# SPAS EQUIPMENT GOLD SUPPLIER

Our message is simple: In an industry mired in sameness, we promise our leadership and experience will lead continuum foot spas to be totally different and totally committed to superior design, qualit and customer service

# Click to view more products >





# OUR PRODUCTS ARE ALL OVER THE WORLD



# Customer feedback and real pictures













Details

## Accessories







Discharge pump (Optional)

# 2 kinds of massage machine(Please kindly choose)



Kneading massage

\*Kneading massage

\*Vibration seat

\*Fully automatic by remote control

\*Chair recline, move forward and backward



Human touch massage

- \*Kneading,knocking,flapping,rolling with 6 different shiatsu massage
- \*Vibration seat
- \*Fully automatic by remote