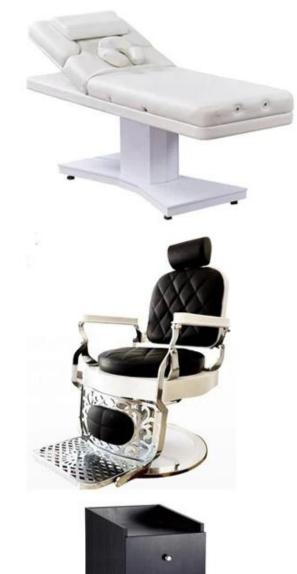

# pedicure spa massage bed brown with massage bed with drawer for electric heated massage bed

| Product Details

Feature:

1.Leisure style with ergonomic design. aqua massage bed dry water

2. High quality material with beauty appearance.

7.User-friendly and light, easy to carry around massage bed for spa

8.Accept customization.

| Product Name   | pedicure spa massage bed brown with massage bed with drawer for electric heated massage bed |
|----------------|---------------------------------------------------------------------------------------------|
| Item NO.       | DS-W20341                                                                                   |
| Dimensions(cm) | L73*W31*H15cm(lowest)                                                                       |
| Package        | 1ctn/pcs                                                                                    |
| СВМ            | 1.5                                                                                         |
| Weight         | 85kgs                                                                                       |
| Color          | Various colors available                                                                    |
| Materials      | Solid oak wood, qualitied foam and genuine leather                                          |
| Guarantee      | 1 year                                                                                      |
| Price          | EXW Guangzhou price for a container                                                         |
| Lead Time      | 30 days for a 20FT,45 days for a 40HQ                                                       |
| Lading Port    | Guangzhou, China                                                                            |
| Payment Terms  | T/T with 50% deposit,50% balance before delivery; West union                                |
| MOQ            | 10pcs/item                                                                                  |
|                |                                                                                             |

**Product Decription** 

New Design (Click here):