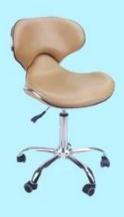

barber chair for sale with barber chair vintage for barber shop chair factory China DS-B505

### Product description

Construction:

General purpose salon chair modern barber salon chairs

Classically designed hydraulic styling chair

Curved plastic armrests

U shaped footrest with molded rubber cover

Padded seat cushions

Open-back seat eliminates hair traps

Easy to clean

Circle base

Hydraulic pump up or down

Swivels 360

Weight capacity: 350 lbs.

| Chair Color  | Multi-optional                            |
|--------------|-------------------------------------------|
| Manufacturer | Doshower barber chair factory             |
| Assembly     | Minor assembly required                   |
| Size         | Standard                                  |
| Net Weight   | 22kg                                      |
| Packing      | Carton Box                                |
| Function     | 360 degree swirl,Height can be adjustable |
| Payment      | T/T 50% Deposit                           |