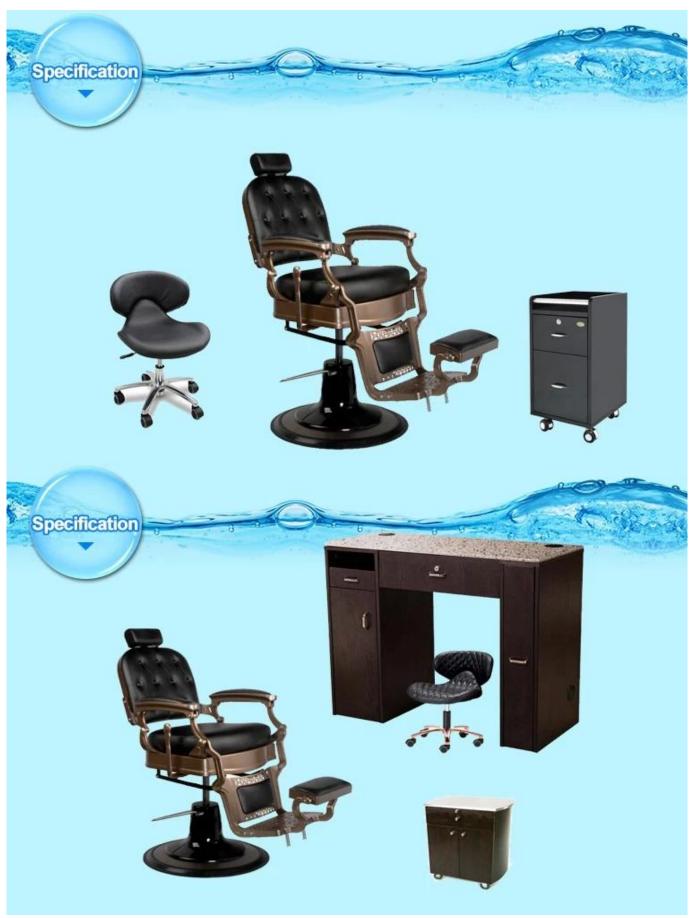

# **Product Display**

Other New Design

### Product description

Construction:

General purpose salon chair modern barber salon chairs

Classically designed hydraulic styling chair

Curved plastic armrests

U shaped footrest with molded rubber cover

Padded seat cushions

Open-back seat eliminates hair traps

Easy to clean

Circle base

Hydraulic pump up or down

Swivels 360

Weight capacity: 350 lbs.

| Chair Color  | Multi-optional                            |
|--------------|-------------------------------------------|
| Manufacturer | Doshower barber chair factory             |
| Assembly     | Minor assembly required                   |
| Size         | Standard                                  |
| Net Weight   | 22kg                                      |
| Packing      | Carton Box                                |
| Function     | 360 degree swirl,Height can be adjustable |
| Payment      | T/T 50% Deposit                           |