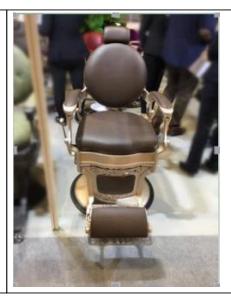

barber chair for sale with barber chair vintage for barber shop chair factory China DS-B505

### Product description

Construction:

General purpose salon chair modern barber salon chairs

Classically designed hydraulic styling chair

Curved plastic armrests

U shaped footrest with molded rubber cover

Padded seat cushions

Open-back seat eliminates hair traps

Easy to clean

Circle base

Hydraulic pump up or down

Swivels 360

Weight capacity: 350 lbs.

| Chair Color  | Multi-optional                            |
|--------------|-------------------------------------------|
| Manufacturer | Doshower barber chair factory             |
| Assembly     | Minor assembly required                   |
| Size         | Standard                                  |
| Net Weight   | 22kg                                      |
| Packing      | Carton Box                                |
| Function     | 360 degree swirl,Height can be adjustable |
| Payment      | T/T 50% Deposit                           |