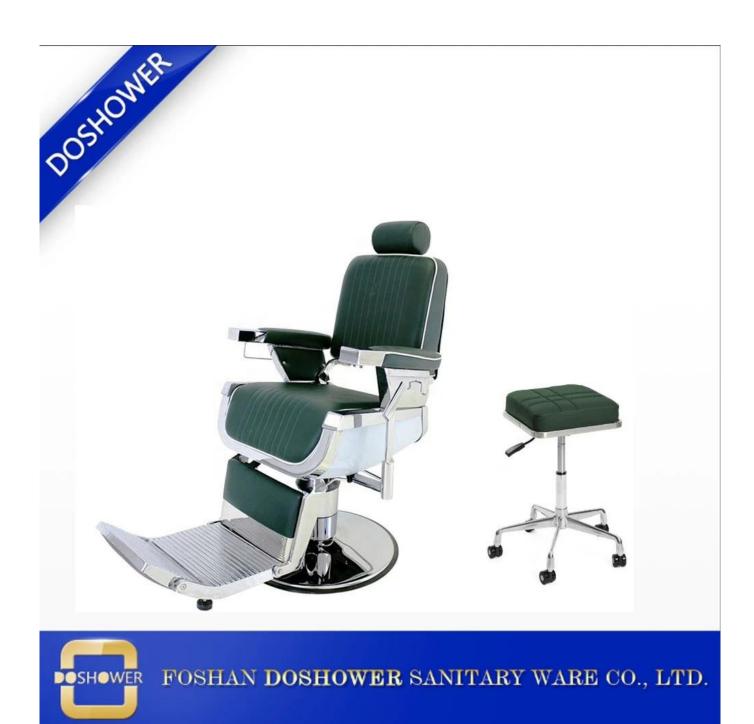

# | Product description

Construction:

General purpose salon chair used barber chairs for sale

Classically designed hydraulic styling chair

Curved plastic armrests

U shaped footrest with molded rubber cover

Padded seat cushions

Open-back seat eliminates hair traps barber chair price

Easy to clean

Circle base

Hydraulic pump up or down

Swivels 360

Weight capacity: 350 lbs.

| Chair Color  | Multi-optional                             |
|--------------|--------------------------------------------|
| Manufacturer | Doshower barber chair factory              |
| Assembly     | Minor assembly required                    |
| Size         | Standard                                   |
| Net Weight   | 22kg                                       |
| Packing      | Carton Box                                 |
| Function     | 360 degree swirl, Height can be adjustable |
| Payment      | T/T 50% Deposit                            |