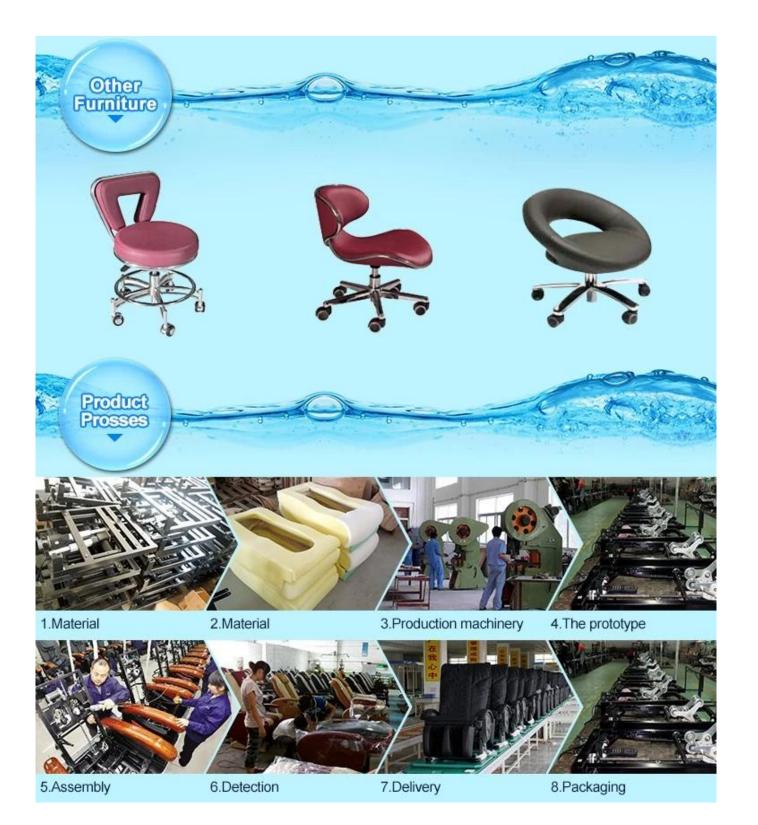

### Other New Design

# | Product description

Construction:

General purpose salon chair used barber chairs for sale

Classically designed hydraulic styling chair

Curved plastic armrests

U shaped footrest with molded rubber cover

Padded seat cushions

Open-back seat eliminates hair traps barber chair price

Easy to clean

Circle base

Hydraulic pump up or down

Swivels 360

Weight capacity: 350 lbs.

| Chair Color  | Multi-optional                             |
|--------------|--------------------------------------------|
| Manufacturer | Doshower barber chair factory              |
| Assembly     | Minor assembly required                    |
| Size         | Standard                                   |
| Net Weight   | 22kg                                       |
| Packing      | Carton Box                                 |
| Function     | 360 degree swirl, Height can be adjustable |
| Payment      | T/T 50% Deposit                            |