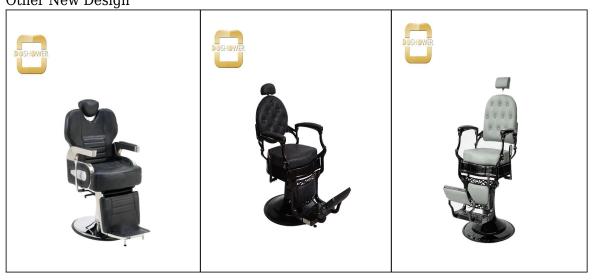

barber chairs modern salon wholesale with barber chair parts of barber chairs prices DS-T253

**Product Display** 









### Other New Design



# | Product description

Construction:

General purpose salon chair used barber chairs for sale

Classically designed hydraulic styling chair

Curved plastic armrests

U shaped footrest with molded rubber cover

Padded seat cushions

Open-back seat eliminates hair traps barber chair price

Easy to clean

Circle base

Hydraulic pump up or down

Swivels 360

Weight capacity: 350 lbs.

| Chair Color  | Multi-optional                             |
|--------------|--------------------------------------------|
| Manufacturer | Doshower barber chair factory              |
| Assembly     | Minor assembly required                    |
| Size         | Standard                                   |
| Net Weight   | 22kg                                       |
| Packing      | Carton Box