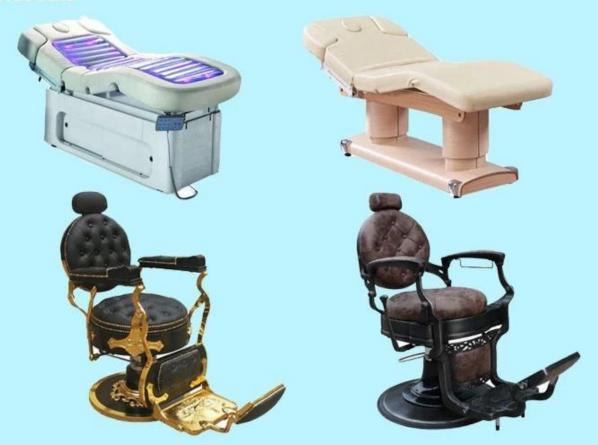

### Other New Design

# | Product description

Construction:

General purpose salon chair used barber chairs for sale

Classically designed hydraulic styling chair

Curved plastic armrests

U shaped footrest with molded rubber cover

Padded seat cushions

Open-back seat eliminates hair traps barber chair price

Easy to clean

Circle base

Hydraulic pump up or down

Swivels 360

Weight capacity: 350 lbs.

| Chair Color  | Multi-optional                             |
|--------------|--------------------------------------------|
| Manufacturer | Doshower barber chair factory              |
| Assembly     | Minor assembly required                    |
| Size         | Standard                                   |
| Net Weight   | 22kg                                       |
| Packing      | Carton Box                                 |
| Function     | 360 degree swirl, Height can be adjustable |
| Payment      | T/T 50% Deposit                            |