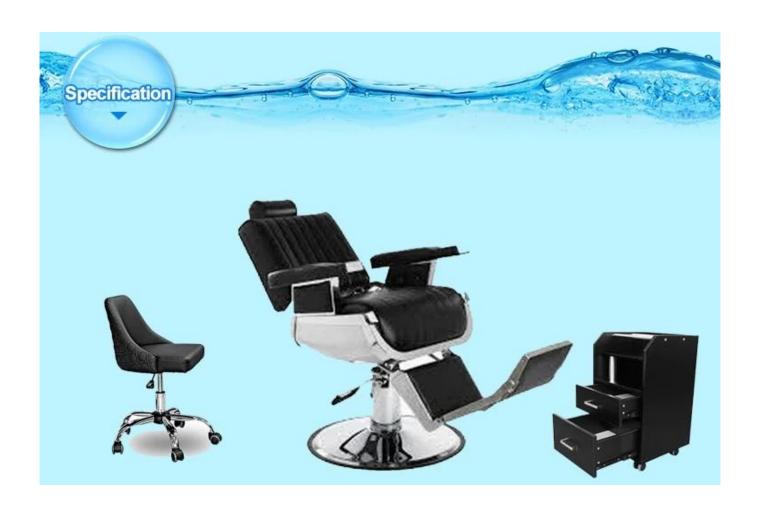

# | Product description

Construction:

General purpose salon chair used barber chairs for sale

Classically designed hydraulic styling chair

Curved plastic armrests

U shaped footrest with molded rubber cover

Padded seat cushions

Open-back seat eliminates hair traps barber chair price

Easy to clean

Circle base

Hydraulic pump up or down

Swivels 360

Weight capacity: 350 lbs.

| Chair Color  | Multi-optional                             |
|--------------|--------------------------------------------|
| Manufacturer | Doshower barber chair factory              |
| Assembly     | Minor assembly required                    |
| Size         | Standard                                   |
| Net Weight   | 22kg                                       |
| Packing      | Carton Box                                 |
| Function     | 360 degree swirl, Height can be adjustable |
| Payment      | T/T 50% Deposit                            |