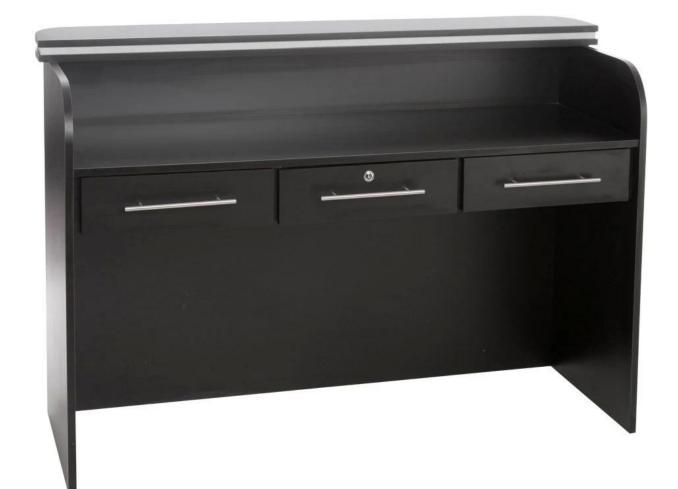

## china beauty salon black reception desk reception counter desk salon front desk supplies DS-W1848

**Product Display** 

## Product Decription:

| Article    | Reception / Desk / Reception                                                                                                                                                                                                                                                                                    |
|------------|-----------------------------------------------------------------------------------------------------------------------------------------------------------------------------------------------------------------------------------------------------------------------------------------------------------------|
| dimensions | Standard Size                                                                                                                                                                                                                                                                                                   |
| Color      | As a model                                                                                                                                                                                                                                                                                                      |
| Features   | <ol> <li>Reception desk is both practical and stylish with contemporary design,upholstered feature front and ample<br/>storage space.</li> <li>Perfect for any Salon or Spa</li> <li>Two Storage Drawers, Locking Cash Drawer &amp; Client Check Ledge</li> <li>Compatible for Use with Any Computer</li> </ol> |