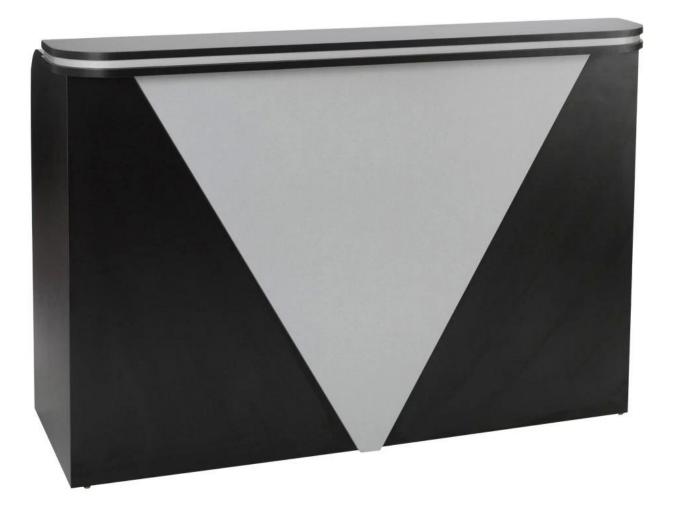

## china beauty salon black reception desk reception counter desk salon front desk supplies DS-W1848

**Product Display** 

## Product Decription:

| Article    | Reception / Desk / Reception                                                                                                                                                                                                                                                                                    |
|------------|-----------------------------------------------------------------------------------------------------------------------------------------------------------------------------------------------------------------------------------------------------------------------------------------------------------------|
| dimensions | Standard Size                                                                                                                                                                                                                                                                                                   |
| Color      | As a model                                                                                                                                                                                                                                                                                                      |
| Features   | <ol> <li>Reception desk is both practical and stylish with contemporary design,upholstered feature front and ample<br/>storage space.</li> <li>Perfect for any Salon or Spa</li> <li>Two Storage Drawers, Locking Cash Drawer &amp; Client Check Ledge</li> <li>Compatible for Use with Any Computer</li> </ol> |