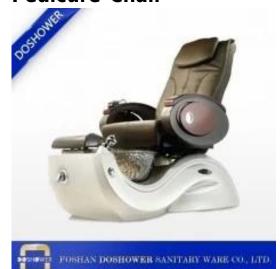

china pedicure chair bath tub portable pedicure tub foot spa pedicure base manufacture factory DS-T19  $\,$ 

### **Product Description**

|          | 1.Adjustable Footrest<br>2.Faucet<br>3.Jet Switch<br>4.Drain Switch                                                                                 | Base Spa Tub | 1.Jet System<br>2.Shower Head<br>3.Drain<br>4.Light<br>5.Glass Bowl |                                                        | 1.Pouring Hot&Cold Water<br>2.Drain Pipe                                            |
|----------|-----------------------------------------------------------------------------------------------------------------------------------------------------|--------------|---------------------------------------------------------------------|--------------------------------------------------------|-------------------------------------------------------------------------------------|
| Function | Whirlpool Jet System LED Light Installed SPA Massage Function UL Certification with Pipeless Jet Stystem Hot and Cold Water Adjustable eco-friendly |              | Pump Optional:<br>Discharge Pump<br>Jet Optional:<br>MagneT Jet     | Valtage:110V,220V<br>(or follow as customer's request) | Color:(1)as per our available colors<br>(2) to be customized for customer's request |

<u>china pedicure chair bath tub portable pedicure tub foot spa pedicure base</u> <u>manufacture factory DS-T19</u>