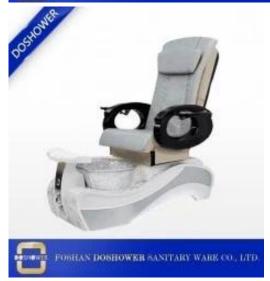

china pedicure chair bath tub portable pedicure tub foot spa pedicure base manufacture factory DS-T19  $\,$ 

<u>china pedicure chair bath tub portable pedicure tub foot spa pedicure base</u> <u>manufacture factory DS-T19</u>

### **Product Description**

|          | 1.Adjustable Footrest<br>2.Faucet<br>3.Jet Switch<br>4.Drain Switch                                                                                 | Base Spa Tub | 1.Jet System<br>2.Shower Head<br>3.Drain<br>4.Light<br>5.Glass Bowl |                                                        | 1.Pouring Hot&Cold Water<br>2.Drain Pipe                                            |
|----------|-----------------------------------------------------------------------------------------------------------------------------------------------------|--------------|---------------------------------------------------------------------|--------------------------------------------------------|-------------------------------------------------------------------------------------|
| Function | Whirlpool Jet System LED Light Installed SPA Massage Function UL Certification with Pipeless Jet Stystem Hot and Cold Water Adjustable eco-friendly |              | Pump Optional:<br>Discharge Pump<br>Jet Optional:<br>MagneT Jet     | Valtage:110V,220V<br>(or follow as customer's request) | Color:(1)as per our available colors<br>(2) to be customized for customer's request |