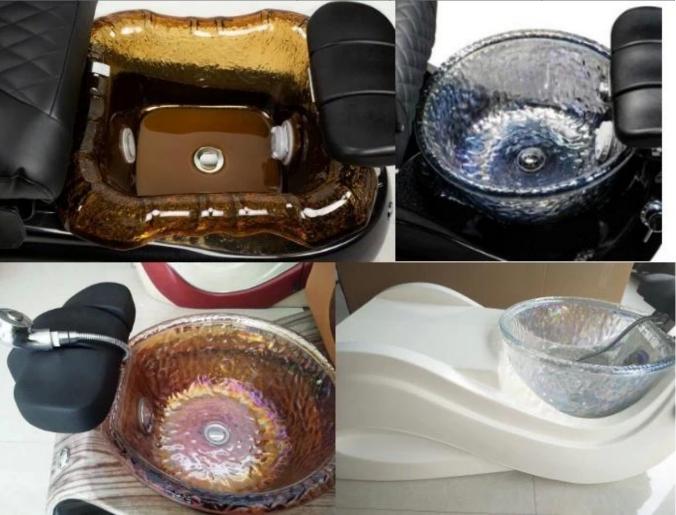

### **Product Description**

|          | 1.Adjustable Footrest<br>2.Faucet<br>3.Jet Switch<br>4.Drain Switch                                                                                 | Base Spa Tub | 1.Jet System<br>2.Shower Head<br>3.Drain<br>4.Light<br>5.Glass Bowl |                                                        | 1.Pouring Hot&Cold Water<br>2.Drain Pipe                                            |
|----------|-----------------------------------------------------------------------------------------------------------------------------------------------------|--------------|---------------------------------------------------------------------|--------------------------------------------------------|-------------------------------------------------------------------------------------|
| Function | Whirlpool Jet System LED Light Installed SPA Massage Function UL Certification with Pipeless Jet Stystem Hot and Cold Water Adjustable eco-friendly |              | Pump Optional:<br>Discharge Pump<br>Jet Optional:<br>MagneT Jet     | Valtage:110V,220V<br>(or follow as customer's request) | Color:(1)as per our available colors<br>(2) to be customized for customer's request |

# **Glass Bowl Color Options**

foot wash crystal basin no pluming pedicure chairs