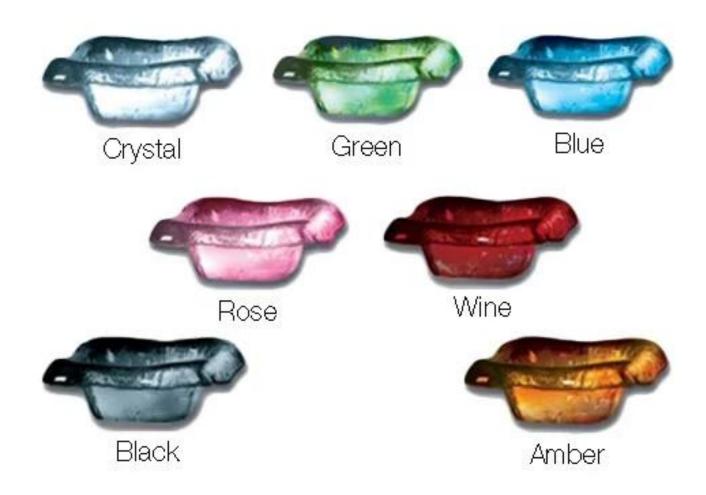

# **Glass Bowl Color Options**

foot wash crystal basin no pluming pedicure chairs