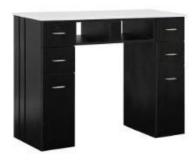

e)

#### chair function (standards)

- 1. has 4 kneading wheel on the neck,
- 2. has 4 kneading wheel on the waist.
- 3. 4 vibration on the seat.
- 4. The seat and the backrest can adjust by the controller(Electrically adjustable).
- 5.armrests can lift 90 degree, arm with a tray for laying something.

#### Tub function:

- 1. fiber glass basin, pipeless shower inside, at the buttom it has sole surfing.
- 2. UL Certification with pipeless Jet system.
- 3. Push On/Off Air Activated Safety Switches
- 4. Also the foot cushion can lift up and down.
- 5. At the front there is a swicth control hot&cold water inlet&out
- 6. Colors of LED Light Installed.
- 7. Discharges Pump to be Installed (Optional).

HOT SALE NAIL SALON FURNITURE china wholesale pedicure chair luxury

# Single Nail Table







# Double Nail Table







**Tech Chair** 













# **CONTACT US**

Service idea:

1. 24 hours online: we are one of the members of top 5 spa salon equipment companies in

# China.china luxury spa pedicure chairs manufacture factory

- 1.OEM Provided: Providing customized service with regard to the customer's design.
- 2. Fast delivery: production time is 15-20 days.

If you have any questions, welcome to us.

Your great attention to our company is greatly appreciated.

Welcome to visit our official website www.pedicurespamanufacturer.com

| Email                                                                                                                                                                                                                         | salon@doshower.com |