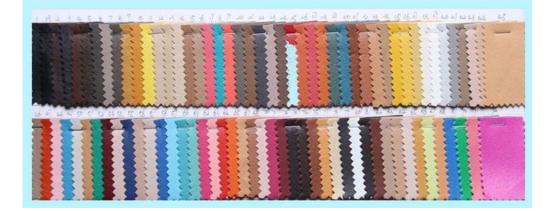

## **Leather Color**

Chestnut

Taupe

lvoy

Jet Black

### **Bowl Color**

Brown

Pink

Various color for your selection:

chair massage function: (Luxury)

- 1. Kneading, rolling, flapping, knocking, fully automatic forward, backward & recline, air bags, MP3 (8 Functions);
- 6. Different Auto Preset Shiatsu Massage Programs.
  The chair with MP3 function and have 4 air bags on the seat.
- 4. Remote Controlled Human Touch Massage Seat.;
- 5. the mechanism hand move up&down.; 110-150 Degree Recline Angle.
- 6. armrests can lift 90 degree, arm with a tray for laying something.
- 7. The seat and the backrest can adjust by the controller (Electrically adjustable)