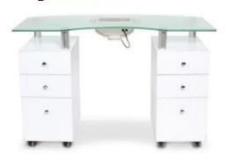

table)

#### chair function (standards)

- 1. has 4 kneading wheel on the neck,
- 2. has 4 kneading wheel on the waist.
- 3. 4 vibration on the seat.
- 4. The seat and the backrest can adjust by the controller(Electrically adjustable).
- 5.armrests can lift 90 degree, arm with a tray for laying something.

#### Tub function:

- 1. fiber glass basin, pipeless shower inside, at the buttom it has sole surfing.
- 2. UL Certification with pipeless Jet system.
- 3. Push On/Off Air Activated Safety Switches
- 4. Also the foot cushion can lift up and down.
- 5. At the front there is a swicth control hot&cold water inlet&out
- 6. Colors of LED Light Installed.
- 7. Discharges Pump to be Installed (Optional).

HOT SALE NAIL SALON FURNITURE china wholesale pedicure chair luxury

# Single Nail Table







# Double Nail Table







**Tech Chair** 













# **CONTACT US**

Service idea:

1. 24 hours online: we are one of the members of top 5 spa salon equipment companies in

# China.china luxury spa pedicure chairs manufacture factory

- 1.OEM Provided: Providing customized service with regard to the customer's design.
- 2. Fast delivery: production time is 15-20 days.

If you have any questions, welcome to us.

Your great attention to our company is greatly appreciated.

Welcome to visit our official website www.pedicurespamanufacturer.com

| Email                                                                                                                                                                                                                         | salon@doshower.c