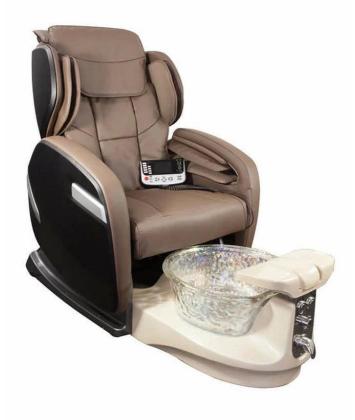

## **Leather Color**

Chestnut

Taupe

lvoy

Jet Black

### **Bowl Color**

Brown

Pink

Various color for your selection:

chair massage function: (Luxury)

- 1. Kneading, rolling, flapping, knocking, fully automatic forward, backward & recline, air bags, MP3 (8 Functions);
- 6. Different Auto Preset Shiatsu Massage Programs.
  The chair with MP3 function and have 4 air bags on the seat.
- 4. Remote Controlled Human Touch Massage Seat.;
- 5. the mechanism hand move up&down.; 110-150 Degree Recline Angle.
- 6. armrests can lift 90 degree, arm with a tray for laying something.
- 7. The seat and the backrest can adjust by the controller (Electrically adjustable)

#### chair function (standards)

- 1. has 4 kneading wheel on the neck,
- 2. has 4 kneading wheel on the waist.
- 3. 4 vibration on the seat.
- 4. The seat and the backrest can adjust by the controller(Electrically adjustable).
- 5.armrests can lift 90 degree, arm with a tray for laying something.

#### Tub function:

- 1. fiber glass basin, pipeless shower inside, at the buttom it has sole surfing.
- 2. UL Certification with pipeless Jet system.
- 3. Push On/Off Air Activated Safety Switches
- 4. Also the foot cushion can lift up and down.
- 5. At the front there is a swicth control hot&cold water inlet&out
- 6. Colors of LED Light Installed.
- 7. Discharges Pump to be Installed (Optional).