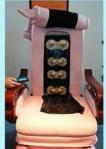

### **Bowl Color**

Brown

Pink

Various color for your selection:

chair massage function: (Luxury)

- 1. Kneading, rolling, flapping, knocking, fully automatic forward, backward & recline, air bags, MP3 (8 Functions);
- 6. Different Auto Preset Shiatsu Massage Programs.
  The chair with MP3 function and have 4 air bags on the seat.
- 4. Remote Controlled Human Touch Massage Seat.;
- 5. the mechanism hand move up&down.; 110-150 Degree Recline Angle.
- 6. armrests can lift 90 degree, arm with a tray for laying something.
- 7. The seat and the backrest can adjust by the controller (Electrically adjustable)

#### chair function (standards)

- 1. has 4 kneading wheel on the neck,
- 2. has 4 kneading wheel on the waist.
- 3. 4 vibration on the seat.
- 4. The seat and the backrest can adjust by the controller(Electrically adjustable).
- 5.armrests can lift 90 degree, arm with a tray for laying something.