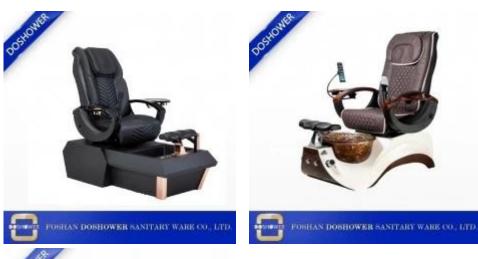

## 2 kinds of massage machine(Please kindly choose)

Kneading massage

- \*Kneading massage
- \*Vibration seat
- \*Fully automatic by remote control
- \*Chair recline,move forward and backward

Human touch massage

- \*Kneading,knocking,flapping,rolling with 6 different shiatsu massage
- \*Vibration seat
- \*Fully automatic by remote control
- \*Chair recline,move forward and backward

#### chair function (standards)

- 1. has 4 kneading wheel on the neck,
- 2. has 4 kneading wheel on the waist.
- 3. 4 vibration on the seat.
- 4. The seat and the backrest can adjust by the controller(Electrically adjustable).
- 5.armrests can lift 90 degree, arm with a tray for laying something.