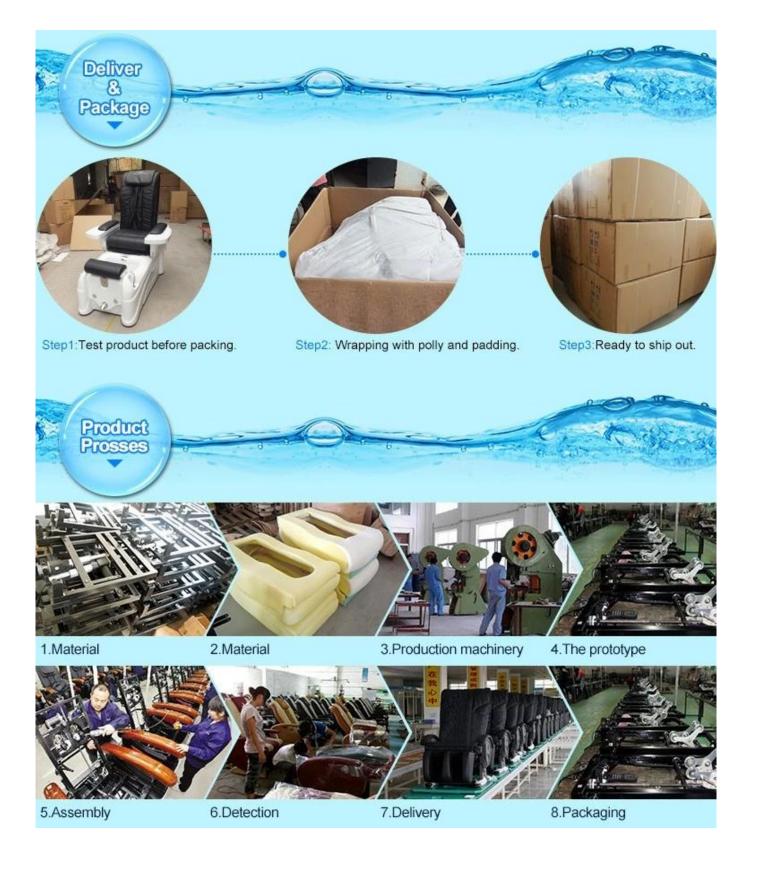

ng wheel on the neck,
- 2. has 4 kneading wheel on the waist.
- 3. 4 vibration on the seat.
- 4. The seat and the backrest can adjust by the controller(Electrically adjustable).
- 5.armrests can lift 90 degree, arm with a tray for laying something.

#### Tub function:

- 1. fiber glass basin, pipeless shower inside, at the buttom it has sole surfing.
- 2. UL Certification with pipeless Jet system.
- 3. Push On/Off Air Activated Safety Switches
- 4. Also the foot cushion can lift up and down.
- 5. At the front there is a swicth control hot&cold water inlet&out
- 6. Colors of LED Light Installed.
- 7. Discharges Pump to be Installed (Optional).

HOT SALE NAIL SALON FURNITURE china wholesale pedicure chair luxury

# Single Nail Table







# Double Nail Table







**Tech Chair** 













# **CONTACT US**

Service idea:

1. 24 hours online: we are one of the members of top 5 spa salon equipment companies in

# China.china luxury spa pedicure chairs manufacture factory

- 1.OEM Provided: Providing customized service with regard to the customer's design.
- 2. Fast delivery: production time is 15-20 days.

If you have any questions, welcome to us.

Your great attention to our company is greatly appreciated.

Welcome to visit our official website www.pedicurespamanufacturer.com

| Email                                                                                                                                                                                                                         | salon@doshower.com |
|----------------------------------------------------