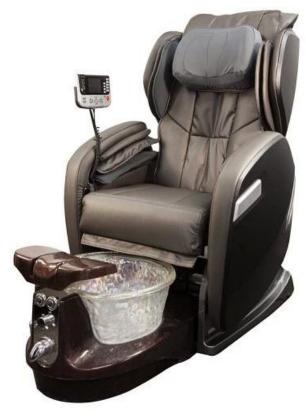

## **Leather Color**

Chestnut

Taupe

lvoy

Jet Black

### **Bowl Color**

Brown

Pink

Various color for your selection:

chair massage function: (Luxury)

- 1. Kneading, rolling, flapping, knocking, fully automatic forward, backward & recline, air bags, MP3 (8 Functions);
- 6. Different Auto Preset Shiatsu Massage Programs.
  The chair with MP3 function and have 4 air bags on the seat.
- 4. Remote Controlled Human Touch Massage Seat.;
- 5. the mechanism hand move up&down.; 110-150 Degree Recline Angle.
- 6. armrests can lift 90 degree, arm with a tray for laying something.
- 7. The seat and the backrest can adjust by the controller (Electrically adjustable)

#### chair function (standards)

- 1. has 4 kneading wheel on the neck,
- 2. has 4 kneading wheel on the waist.
- 3. 4 vibration on the seat.
- 4. The seat and the backrest can adjust by the controller(Electrically adjustable).
- 5.armrests can lift 90 degree, arm with a tray for laying something.

#### Tub function:

- 1. fiber glass basin, pipeless shower inside, at the buttom it has sole surfing.
- 2. UL Certification with pipeless Jet system.
- 3. Push On/Off Air Activated Safety Switches
- 4. Also the foot cushion can lift up and down.
- 5. At the front there is a swicth control hot&cold water inlet&out
- 6. Colors of LED Light Installed.
- 7. Discharges Pump to be Installed (Optional).