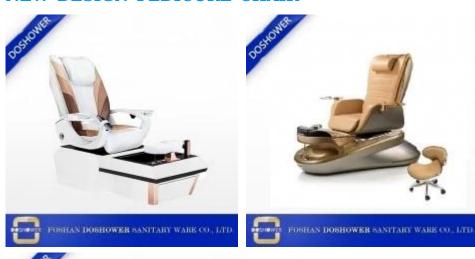

# **NEW DESIGN PEDICURE CHAIR**

**Product Display** 

Product Decription spa pedicure chair china factory

## **Leather Color**

Chestnut

Taupe

lvoy

Jet Black

### **Bowl Color**

Brown

Pink

Various color for your selection:

chair massage function: (Luxury)

- 1. Kneading, rolling, flapping, knocking, fully automatic forward, backward & recline, air bags, MP3 (8 Functions);
- 6. Different Auto Preset Shiatsu Massage Programs.
  The chair with MP3 function and have 4 air bags on the seat.
- 4. Remote Controlled Human Touch Massage Seat.;
- 5. the mechanism hand move up&down.; 110-150 Degree Recline Angle.
- 6. armrests can lift 90 degree, arm with a tray for laying something.
- 7. The seat and the backrest can adjust by the controller (Electrically adjustable)