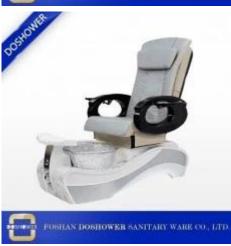

### **Bowl Color**

Brown

Pink

Various color for your selection:

chair massage function: (Luxury)

- 1. Kneading, rolling, flapping, knocking, fully automatic forward, backward & recline, air bags, MP3 (8 Functions);
- 6. Different Auto Preset Shiatsu Massage Programs.
  The chair with MP3 function and have 4 air bags on the seat.
- 4. Remote Controlled Human Touch Massage Seat.;
- 5. the mechanism hand move up&down.; 110-150 Degree Recline Angle.
- 6. armrests can lift 90 degree, arm with a tray for laying something.
- 7. The seat and the backrest can adjust by the controller (Electrically adjustable)

#### Tub function:

- 1. fiber glass basin, pipeless shower inside, at the buttom it has sole surfing.
- 2. UL Certification with pipeless Jet system.
- 3. Push On/Off Air Activated Safety Switches
- 4. Also the foot cushion can lift up and down.
- 5. At the front there is a swicth control hot&cold water inlet&out
- 6. Colors of LED Light Installed.
- 7. Discharges Pump to be Installed (Optional).