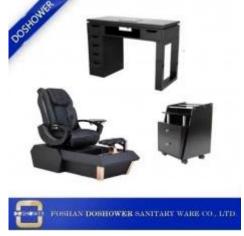

beauty salon pedicure wood bench station with pedicure spa bench of custom pedicure station DS-W29