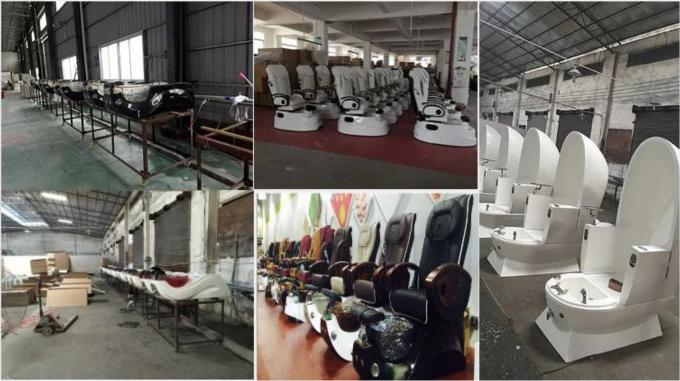

trically adjustable)

### chair function (standards)

- 1. has 4 kneading wheel on the neck,
- 2. has 4 kneading wheel on the waist.
- 3. 4 vibration on the seat.
- 4. The seat and the backrest can adjust by the controller(Electrically adjustable) .
- 5.armrests can lift 90 degree, arm with a tray for laying something.

# Tub function:

- 1. fiber glass basin, pipeless shower inside, at the buttom it has sole surfing.
- 2. UL Certification with pipeless Jet system.
- 3. Push On/Off Air Activated Safety Switches
- 4. Also the foot cushion can lift up and down.
- 5. At the front there is a swicth control hot&cold water inlet&out
- 6. Colors of LED Light Installed.
- 7. Discharges Pump to be Installed (Optional).













INTERNAL STRCTURE SAMPLE





# Our Company The second of the







# **CONTACT US**

Service idea:

- 1. 24 hours online: we are one of the members of top 5 spa salon equipment companies in China.china pedicure spa chair manufacturer factory
- 1.OEM Provided: Providing customized service with regard to the customer's design.
- 2. Fast delivery: production time is 15-20 days.(except custom model) pedicure chair pedicure spa

If you have any questions, welcome to us.

Your great attention to our company is greatly appreciated.

Welcome to visit our official website www.pedicurespamanufacturer.com

| Email    | salon@doshower.com |
|----------|--------------------|
| Whatsapp | 0086 18064687502   |
| Wechat   | 0086 18064687502   |

Our message is simple:In an industry mired in sameness,we promise our leadership and experience will lead continuum foot spas