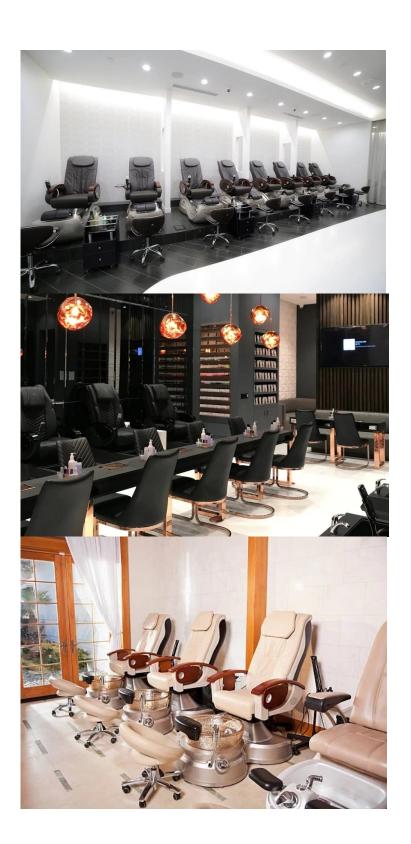

ckrest can adjust by the controller (Electrically adjustable)

### chair function (standards)

- 1. has 4 kneading wheel on the neck,
- 2. has 4 kneading wheel on the waist.
- 3. 4 vibration on the seat.
- 4. The seat and the backrest can adjust by the controller(Electrically adjustable) .
- 5.armrests can lift 90 degree, arm with a tray for laying something.

# Tub function:

- 1. fiber glass basin, pipeless shower inside, at the buttom it has sole surfing.
- 2. UL Certification with pipeless Jet system.
- 3. Push On/Off Air Activated Safety Switches
- 4. Also the foot cushion can lift up and down.
- 5. At the front there is a swicth control hot&cold water inlet&out
- 6. Colors of LED Light Installed.
- 7. Discharges Pump to be Installed (Optional).













INTERNAL STRCTURE SAMPLE





# Our Company The second of the







# **CONTACT US**

Service idea:

- 1. 24 hours online: we are one of the members of top 5 spa salon equipment companies in China.china pedicure spa chair manufacturer factory
- 1.OEM Provided: Providing customized service with regard to the customer's design.
- 2. Fast delivery: production time is 15-20 days.(except custom model) pedicure chair pedicure spa

If you have any questions, welcome to us.

Your great attention to our company is greatly appreciated.

Welcome to visit our official website www.pedicurespamanufacturer.com

| Email    | salon@doshower.com |
|----------|--------------------|
| Whatsapp | 0086 18064687502   |
| Wechat   | 0086 18064687502   |

Our message is simple:In an industry mired in sameness,we promise our leadership and