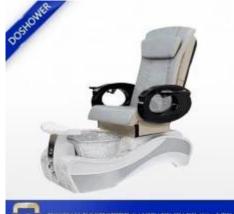

# Tub function:

- 1. fiber glass basin, pipeless shower inside, at the buttom it has sole surfing.
- 2. UL Certification with pipeless Jet system.
- 3. Push On/Off Air Activated Safety Switches
- 4. Also the foot cushion can lift up and down.
- 5. At the front there is a swicth control hot&cold water inlet&out
- 6. Colors of LED Light Installed.
- 7. Discharges Pump to be Installed (Optional).