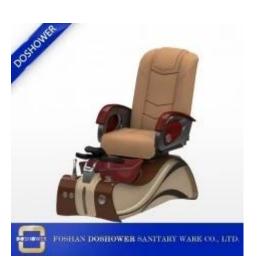

### **Pedicure Chair Features Pedicure Chair Benifits** Easy installation Electrical/Plumbing code approved Pipeless Whirlpool Efficient draining time LED color-changing light for effect Energy efficient Custom colors and fabrics available Easy to clean, operate & maintain pedicure chair manufacturer china Sanitary Custom size available Maintenance free Built in storage drawer Ouiet Easy in and out access for seating

## chair massage function: (Luxury)

- Kneading, rolling, flapping, knocking, fully automatic forward, backward & recline, air bags, MP3 (8 Functions);
   6 Different Auto Preset Shiatsu Massage Programs.
- 3. The chair with MP3 function and have 4 air bags on the seat.
- 4. Remote Controlled Human Touch Massage Seat.;
- 5. the mechanism hand move up&down.; 110-150 Degree Recline Angle.
- 6. armrests can lift 90 degree, arm with a tray for laying something.
- 7. The seat and the backrest can adjust by the controller (Electrically adjustable)

### chair function (standards)

- 1. has 4 kneading wheel on the neck,
- 2. has 4 kneading wheel on the waist.
- 3. 4 vibration on the seat.
- 4. The seat and the backrest can adjust by the controller(Electrically adjustable) .
- 5.armrests can lift 90 degree, arm with a tray for laying something.

# Tub function:

- 1. fiber glass basin, pipeless shower inside, at the buttom it has sole surfing.
- 2. UL Certification with pipeless Jet system.
- 3. Push On/Off Air Activated Safety Switches
- 4. Also the foot cushion can lift up and down.
- 5. At the front there is a swicth control hot&cold water inlet&out
- 6. Colors of LED Light Installed.
- 7. Discharges Pump to be Installed (Optional).