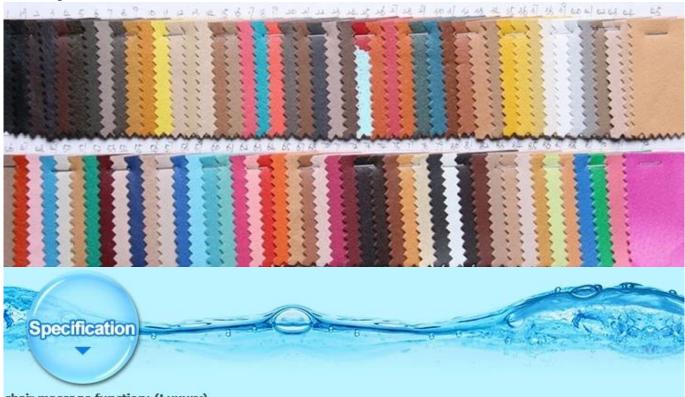

# custom pedicure bench china nail and spa pedicure bench pedicure spa wholesale DS-W95 $\,$



**Product Description** 



### **Pedicure Chair Features Pedicure Chair Benifits** Easy installation Electrical/Plumbing code approved Pipeless Whirlpool Efficient draining time LED color-changing light for effect Energy efficient Custom colors and fabrics available Easy to clean, operate & maintain pedicure chair manufacturer china Sanitary Custom size available Maintenance free Built in storage drawer Ouiet Easy in and out access for seating

# Color Options



## chair massage function: (Luxury)

- Kneading, rolling, flapping, knocking, fully automatic forward, backward & recline, air bags, MP3 (8 Functions);
   6 Different Auto Preset Shiatsu Massage Programs.
- 3. The chair with MP3 function and have 4 air bags on the seat.
- 4. Remote Controlled Human Touch Massage Seat.;
- 5. the mechanism hand move up&down.; 110-150 Degree Recline Angle.
- 6. armrests can lift 90 degree, arm with a tray for laying something.
- 7. The seat and the backrest can adjust by the controller (Electrically adjustable)

### chair function (standards)

- 1. has 4 kneading wheel on the neck,
- 2. has 4 kneading wheel on the waist.
- 3. 4 vibration on the seat.
- 4. The seat and the backrest can adjust by the controller(Electrically adjustable) .
- 5.armrests can lift