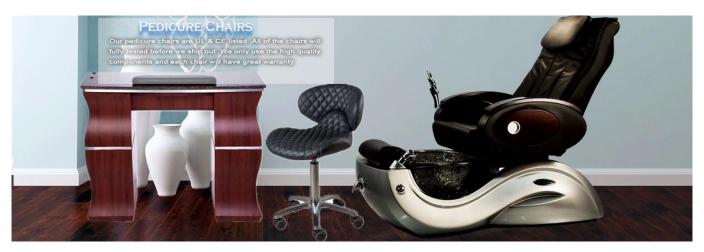

# custom pedicure bench china nail and spa pedicure bench pedicure spa wholesale DS-W95 $\,$

**Product Description** 

beauty salon pedicure wood bench station with pedicure spa bench of custom pedicure station DS-W29

### **Pedicure Chair Features Pedicure Chair Benifits** Easy installation Electrical/Plumbing code approved Pipeless Whirlpool Efficient draining time LED color-changing light for effect Energy efficient Custom colors and fabrics available Easy to clean, operate & maintain pedicure chair manufacturer china Sanitary Custom size available Maintenance free Built in storage drawer Ouiet Easy in and out access for seating