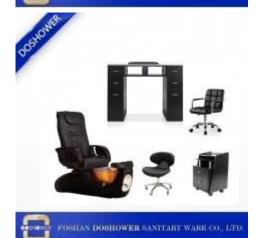

# custom pedicure bench china nail and spa pedicure bench pedicure spa wholesale DS-W95 $\,$

**Product Description** 

### **Pedicure Chair Features Pedicure Chair Benifits** Easy installation Electrical/Plumbing code approved Pipeless Whirlpool Efficient draining time LED color-changing light for effect Energy efficient Custom colors and fabrics available Easy to clean, operate & maintain pedicure chair manufacturer china Sanitary Custom size available Maintenance free Built in storage drawer Ouiet Easy in and out access for seating

beauty salon pedicure wood bench station with pedicure spa bench of custom pedicure station DS-W29