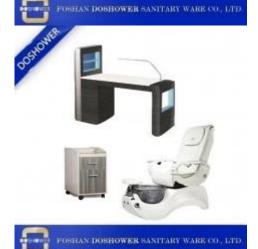

beauty salon pedicure wood bench station with pedicure spa bench of custom pedicure station DS-W29