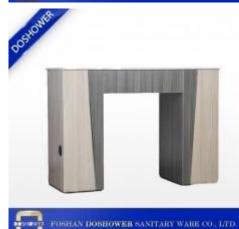

### **Product Match Design**

### cheap nail table manufacturer

| Element name  | custom small nail table manicure table nail<br>salon tables with dust collector wholesale<br>DS-W18102 | Style                  | Modern/Classic                  |
|---------------|--------------------------------------------------------------------------------------------------------|------------------------|---------------------------------|
| Using Area    | Shopping mall, retail store, showroom, etc.                                                            | Тор                    | Marble Top/Glass Top/Wooden Top |
| Size / Color  | Standard                                                                                               | Business<br>conditions | EXW                             |
| Delivery time | 15-25 days                                                                                             | Manufacture            | Made In China                   |