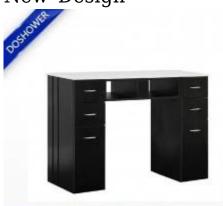

### **Product Match Design**

### cheap nail table manufacturer

| Element name  | custom small nail table manicure table nail<br>salon tables with dust collector wholesale<br>DS-W18102 | Style                  | Modern/Classic                  |
|---------------|--------------------------------------------------------------------------------------------------------|------------------------|---------------------------------|
| Using Area    | Shopping mall, retail store, showroom, etc.                                                            | Тор                    | Marble Top/Glass Top/Wooden Top |
| Size / Color  | Standard                                                                                               | Business<br>conditions | EXW                             |
| Delivery time | 15-25 days                                                                                             | Manufacture            | Made In China                   |