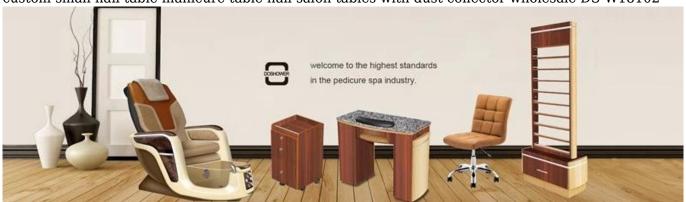

custom small nail table manicure table nail salon tables with dust collector wholesale DS-W18102

# **Product Display**

Ultra luxury wooden manicure table nail salon furniture, nail desk, top-class manicure set modern-style, upgrade your manicure center<u>Acrylic Nail Polish Wall Rack Supplier</u> solid wood frame, fashion and beautiful<u>nail salon spa equipment supplier</u>
Nail Table with drawers and wheels, offer great convenience for beautician's works.