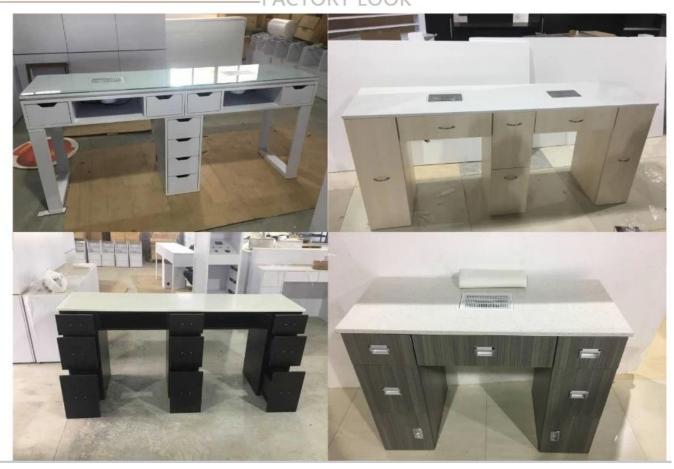

### **Product Match Design**

### cheap nail table manufacturer

| Element name  | custom small nail table manicure table nail<br>salon tables with dust collector wholesale<br>DS-W18102 | Style                  | Modern/Classic                  |
|---------------|--------------------------------------------------------------------------------------------------------|------------------------|---------------------------------|
| Using Area    | Shopping mall, retail store, showroom, etc.                                                            | Тор                    | Marble Top/Glass Top/Wooden Top |
| Size / Color  | Standard                                                                                               | Business<br>conditions | EXW                             |
| Delivery time | 15-25 days                                                                                             | Manufacture            | Made In China                   |