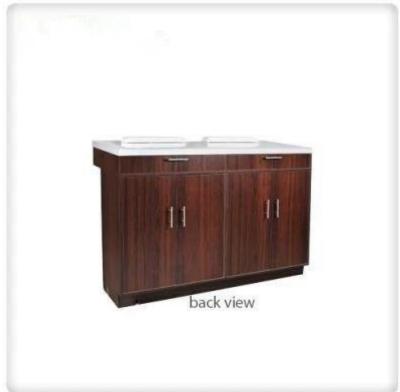

custom small nail table manicure table nail salon tables with dust collector wholesale DS-W18102

Ultra luxury wooden manicure table nail salon furniture, nail desk, top-class manicure set modern-style, upgrade your manicure center<u>Acrylic Nail Polish Wall Rack Supplier</u> solid wood frame, fashion and beautiful<u>nail salon spa equipment supplier</u>
Nail Table with drawers and wheels, offer great convenience for beautician's works.