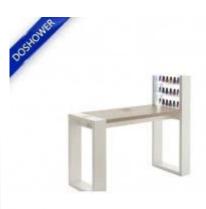

### **Product Match Design**

### cheap nail table manufacturer

| Element name  | custom small nail table manicure table nail<br>salon tables with dust collector wholesale<br>DS-W18102 | Style                  | Modern/Classic                  |
|---------------|--------------------------------------------------------------------------------------------------------|------------------------|---------------------------------|
| Using Area    | Shopping mall, retail store, showroom, etc.                                                            | Тор                    | Marble Top/Glass Top/Wooden Top |
| Size / Color  | Standard                                                                                               | Business<br>conditions | EXW                             |
| Delivery time | 15-25 days                                                                                             | Manufacture            | Made In China                   |