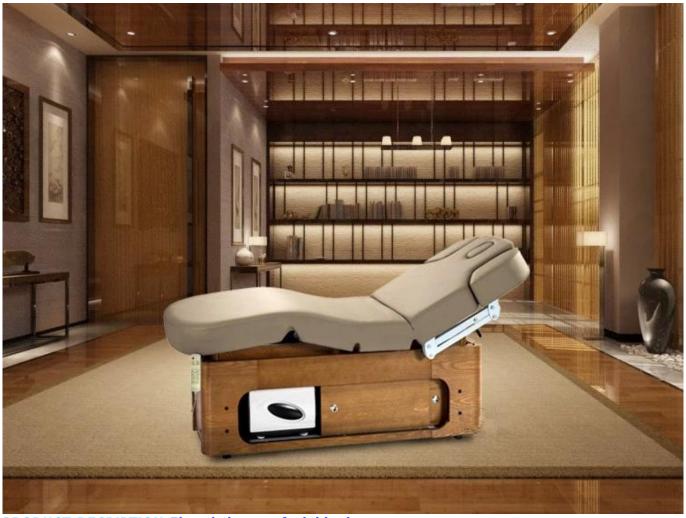

electric spa massage bed with high end environmentally PU leather massage beauty bed DS-M04A

**Product Spetification** 

### PRODUCT DECRIPTION Electric beauty facial bed

| Brand Name       | Doshower                                                                                                                                                                                                                                       | Number             | DS-M04A                                                                              |
|------------------|------------------------------------------------------------------------------------------------------------------------------------------------------------------------------------------------------------------------------------------------|--------------------|--------------------------------------------------------------------------------------|
| Demension        | 206(L)X86(W)X62(H)CM                                                                                                                                                                                                                           | Optional Product   | Beauty Tool Car, Beauty Bench (can be purchased separately)                          |
| Production Time  | 30-40 working days                                                                                                                                                                                                                             | Customized service | On the basis of our original beauty bed, we can customize the color of the mattress. |
| Material         | [Beauty Bed Frame] <u>luxury multifunctional beauty bed</u>                                                                                                                                                                                    |                    |                                                                                      |
|                  | [Beauty mattress] Choose high-grade environmental protection PU fabric                                                                                                                                                                         |                    |                                                                                      |
|                  | [Beauty Bed Soft Pack] The use of a new high-density sponge, to ensure a certain degree of comfort, but also to ensure that the bed does not deform and high resilience.                                                                       |                    |                                                                                      |
| Lacquer color    | Lacquer material is environmental protection paint for household use.                                                                                                                                                                          |                    |                                                                                      |
| Application Area | Hotel Club, Spa, SPA Center, Beauty Salon, Private Club, Massage Hospital, Medical Plastic Hospital, Health Hall, Recreation Center, Airport VIP Lounge, Physical Therapy Center, General Store, etc. Multifunctional comprehensive beauty bed |                    |                                                                                      |