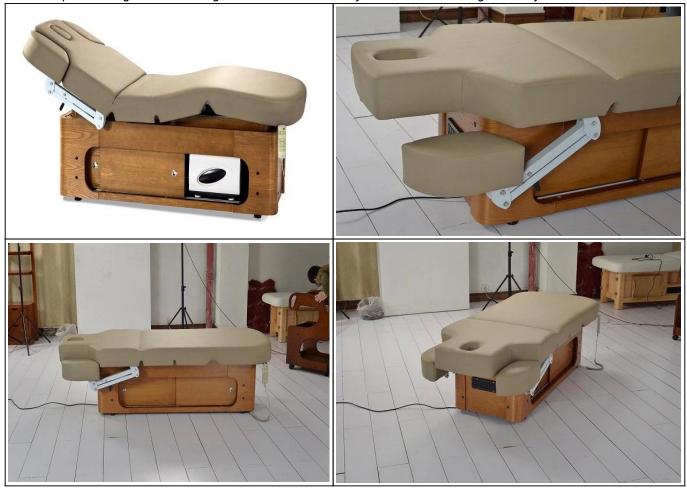

electric spa massage bed with high end environmentally PU leather massage beauty bed DS-M04A

**Product Spetification** 

### PRODUCT DECRIPTION Electric beauty facial bed

| Brand Name       | Doshower                                                                                                                                                                                                                                       | Number             | DS-M04A                                                                              |
|------------------|------------------------------------------------------------------------------------------------------------------------------------------------------------------------------------------------------------------------------------------------|--------------------|--------------------------------------------------------------------------------------|
| Demension        | 206(L)X86(W)X62(H)CM                                                                                                                                                                                                                           | Optional Product   | Beauty Tool Car, Beauty Bench (can be purchased separately)                          |
| Production Time  | 30-40 working days                                                                                                                                                                                                                             | Customized service | On the basis of our original beauty bed, we can customize the color of the mattress. |
| Material         | [Beauty Bed Frame] <u>luxury multifunctional beauty bed</u>                                                                                                                                                                                    |                    |                                                                                      |
|                  | [Beauty mattress] Choose high-grade environmental protection PU fabric                                                                                                                                                                         |                    |                                                                                      |
|                  | [Beauty Bed Soft Pack] The use of a new high-density sponge, to ensure a certain degree of comfort, but also to ensure that the bed does not deform and high resilience.                                                                       |                    |                                                                                      |
| Lacquer color    | Lacquer material is environmental protection paint for household use.                                                                                                                                                                          |                    |                                                                                      |
| Application Area | Hotel Club, Spa, SPA Center, Beauty Salon, Private Club, Massage Hospital, Medical Plastic Hospital, Health Hall, Recreation Center, Airport VIP Lounge, Physical Therapy Center, General Store, etc. Multifunctional comprehensive beauty bed |                    |                                                                                      |