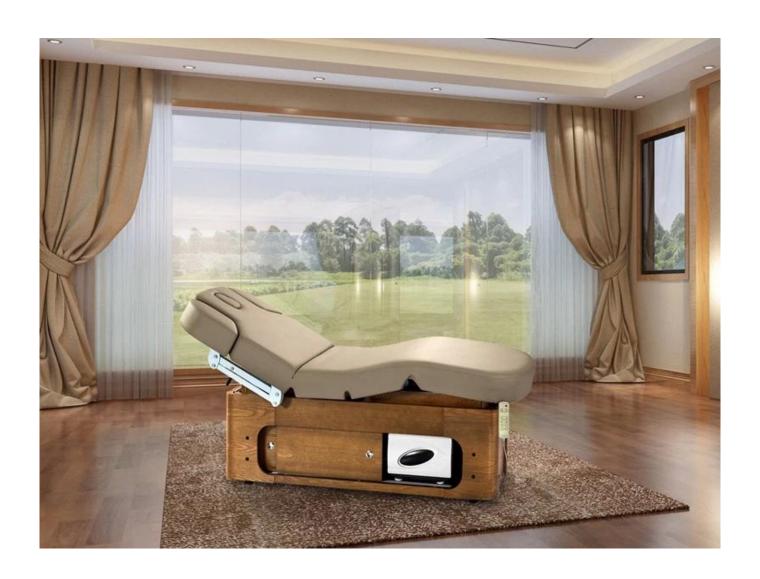

electric spa massage bed with high end environmentally PU leather massage beauty bed DS-M04A

**Product Spetification** 

### PRODUCT DECRIPTION Electric beauty facial bed

| Brand Name       | Doshower                                                                                                                                                                                                                                       | Number             | DS-M04A                                                                              |
|------------------|------------------------------------------------------------------------------------------------------------------------------------------------------------------------------------------------------------------------------------------------|--------------------|--------------------------------------------------------------------------------------|
| Demension        | 206(L)X86(W)X62(H)CM                                                                                                                                                                                                                           | Optional Product   | Beauty Tool Car, Beauty Bench (can be purchased separately)                          |
| Production Time  | 30-40 working days                                                                                                                                                                                                                             | Customized service | On the basis of our original beauty bed, we can customize the color of the mattress. |
| Material         | [Beauty Bed Frame] <u>luxury multifunctional beauty bed</u>                                                                                                                                                                                    |                    |                                                                                      |
|                  | [Beauty mattress] Choose high-grade environmental protection PU fabric                                                                                                                                                                         |                    |                                                                                      |
|                  | [Beauty Bed Soft Pack] The use of a new high-density sponge, to ensure a certain degree of comfort, but also to ensure that the bed does not deform and high resilience.                                                                       |                    |                                                                                      |
| Lacquer color    | Lacquer material is environmental protection paint for household use.                                                                                                                                                                          |                    |                                                                                      |
| Application Area | Hotel Club, Spa, SPA Center, Beauty Salon, Private Club, Massage Hospital, Medical Plastic Hospital, Health Hall, Recreation Center, Airport VIP Lounge, Physical Therapy Center, General Store, etc. Multifunctional comprehensive beauty bed |                    |                                                                                      |