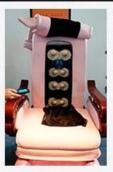

# **Product Description Seat Chair Specifications**

a) Cover: PU/Poly Urethane leather. Color optional.

b) Seat: Moved forward and backward by electric control. With vibration massage

C) Armrests: Available to upturning for easy access. With tea tray/cup holder.

d) Backrest: Available to recline by remote control. With Kneading massage for neck, back and waist.

#### **Basin/Base Tub Specifications:**

a) Color: Optional.

b) Material: Fiber glass.

c) Functions: With hot/cold water supply pipe, complete gravity drainage system.

Basin with pipe-less whirlpool jet for hydraulic massage, flash led light and shower.

d) Mixer: Control the hot/cold water flow