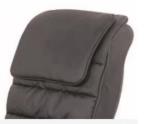

# **Product Description Seat Chair Specifications**

a) Cover: PU/Poly Urethane leather. Color optional.

b) Seat: Moved forward and backward by electric control. With vibration massage

C) Armrests: Available to upturning for easy access. With tea tray/cup holder.

d) Backrest: Available to recline by remote control. With Kneading massage for neck, back and waist.

# Leather Color

Chestnut

Taupe

Lvoy

Jet Black