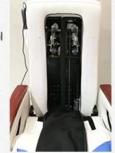

#### **Basin/Base Tub Specifications:**

a) Color: Optional.

b) Material: Fiber glass.

c) Functions: With hot/cold water supply pipe, complete gravity drainage system.

Basin with pipe-less whirlpool jet for hydraulic massage, flash led light and shower.

d) Mixer: Control the hot/cold water flow

## **Basin/Base Tub Specifications:**

a) Color: Optional.b) Material: Fiber glass.

c) Functions: With hot/cold water supply pipe, complete gravity drainage system.

Basin with pipe-less whirlpool jet for hydraulic massage, flash led light and shower.