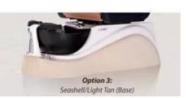

# **Bowl Color**

Red

Pink

Brown

Black

**Base Color** 

Seashell/ Red (Base)

Seashell/ Gainsboro (Base)

Seashell/ Light Tan (Base)