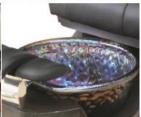

#### **Basin/Base Tub Specifications:**

a) Color: Optional.

b) Material: Fiber glass.

c) Functions: With hot/cold water supply pipe, complete gravity drainage system.

Basin with pipe-less whirlpool jet for hydraulic massage, flash led light and shower.

## **Basin/Base Tub Specifications:**

a) Color: Optional.b) Material: Fiber glass.

c) Functions: With hot/cold water supply pipe, complete gravity drainage system.

Basin with pipe-less whirlpool jet for hydraulic massage, flash led light and shower.

# **Bowl Color**

Red

Pink

Brown

Black

**Base Color** 

Seashell/ Red (Base)

Seashell/ Gainsboro (Base)