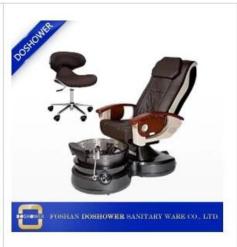

# **Product Description Seat Chair Specifications**

a) Cover: PU/Poly Urethane leather. Color optional.

b) Seat: Moved forward and backward by electric control. With vibration massage

C) Armrests: Available to upturning for easy access. With tea tray/cup holder.

d) Backrest: Available to recline by remote control. With Kneading massage for neck, back and waist.

#### **Basin/Base Tub Specifications:**

a) Color: Optional.

b) Material: Fiber glass.

c) Functions: With hot/cold water supply pipe, complete gravity drainage system.

Basin with pipe-less whirlpool jet for hydraulic massage, flash led light and shower.

d) Mixer: Control the hot/cold water flow