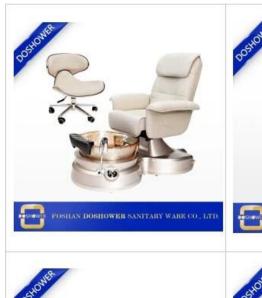

# **Product Description Seat Chair Specifications**

a) Cover: PU/Poly Urethane leather. Color optional.

b) Seat: Moved forward and backward by electric control. With vibration massage

C) Armrests: Available to upturning for easy access. With tea tray/cup holder.

d) Backrest: Available to recline by remote control. With Kneading massage for neck, back and waist.

#### **Basin/Base Tub Specifications:**

a) Color: Optional.

b) Material: Fiber glass.

c) Functions: With hot/cold water supply pipe, complete gravity drainage system.

Basin with pipe-less whirlpool jet for hydraulic massage, flash led light and shower.

d) Mixer: Control the hot/cold water flow