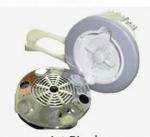

#### **Basin/Base Tub Specifications:**

a) Color: Optional.

b) Material: Fiber glass.

c) Functions: With hot/cold water supply pipe, complete gravity drainage system.

Basin with pipe-less whirlpool jet for hydraulic massage, flash led light and shower.

## **Basin/Base Tub Specifications:**

a) Color: Optional.b) Material: Fiber glass.

c) Functions: With hot/cold water supply pipe, complete gravity drainage system.

Basin with pipe-less whirlpool jet for hydraulic massage, flash led light and shower.