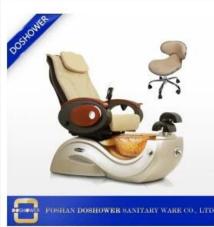

# **Product Description Seat Chair Specifications**

a) Cover: PU/Poly Urethane leather. Color optional.

b) Seat: Moved forward and backward by electric control. With vibration massage

C) Armrests: Available to upturning for easy access. With tea tray/cup holder.
d) Backrest: Available to recline by remote control. With Kneading massage for neck, back and waist.

## **Basin/Base Tub Specifications:**

a) Color: Optional.b) Material: Fiber glass.

c) Functions: With hot/cold water supply pipe, complete gravity drainage system.

Basin with pipe-less whirlpool jet for hydraulic massage, flash led light and shower.

d) Mixer: Control the hot/cold water flow