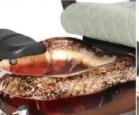

#### **Basin/Base Tub Specifications:**

a) Color: Optional.

b) Material: Fiber glass.

c) Functions: With hot/cold water supply pipe, complete gravity drainage system.

Basin with pipe-less whirlpool jet for hydraulic massage, flash led light and shower.

## **Basin/Base Tub Specifications:**

a) Color: Optional.b) Material: Fiber glass.

c) Functions: With hot/cold water supply pipe, complete gravity drainage system.

Basin with pipe-less whirlpool jet for hydraulic massage, flash led light and shower.