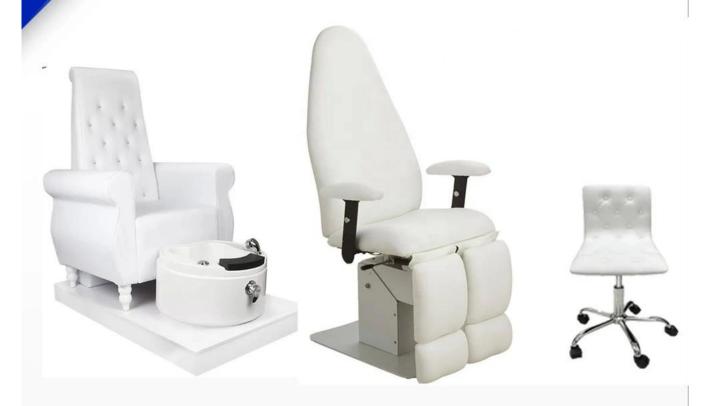

# **Product Description Seat Chair Specifications**

a) Cover: PU/Poly Urethane leather. Color optional.

b) Seat: Moved forward and backward by electric control. With vibration massage

C) Armrests: Available to upturning for easy access. With tea tray/cup holder.

d) Backrest: Available to recline by remote control. With Kneading massage for neck, back and waist.

#### **Basin/Base Tub Specifications:**

a) Color: Optional.

b) Material: Fiber glass.

c) Functions: With hot/cold water supply pipe, complete gravity drainage system.

Basin with pipe-less whirlpool jet for hydraulic massage, flash led light and shower.

d) Mixer: Control the hot/cold water flow