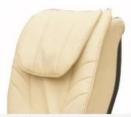

# **Product Description Seat Chair Specifications**

a) Cover: PU/Poly Urethane leather. Color optional.

b) Seat: Moved forward and backward by electric control. With vibration massage

C) Armrests: Available to upturning for easy access. With tea tray/cup holder.

d) Backrest: Available to recline by remote control. With Kneading massage for neck, back and waist.

# Leather Color

Chestnut

Taupe

Lvoy

Jet Black