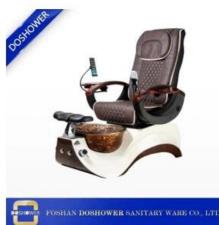

# **Product Description Seat Chair Specifications**

a) Cover: PU/Poly Urethane leather. Color optional.

b) Seat: Moved forward and backward by electric control. With vibration massage

C) Armrests: Available to upturning for easy access. With tea tray/cup holder.

d) Backrest: Available to recline by remote control. With Kneading massage for neck, back and waist.

#### **Basin/Base Tub Specifications:**

a) Color: Optional.

b) Material: Fiber glass.

c) Functions: With hot/cold water supply pipe, complete gravity drainage system.

Basin with pipe-less whirlpool jet for hydraulic massage, flash led light and shower.

d) Mixer: Control the hot/cold water flow