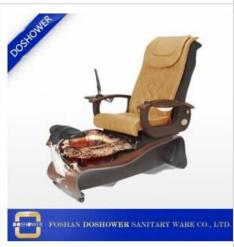

# **Product Description Seat Chair Specifications**

a) Cover: PU/Poly Urethane leather. Color optional.

b) Seat: Moved forward and backward by electric control. With vibration massage

C) Armrests: Available to upturning for easy access. With tea tray/cup holder.
d) Backrest: Available to recline by remote control. With Kneading massage for neck, back and waist.

## **Basin/Base Tub Specifications:**

a) Color: Optional.b) Material: Fiber glass.

c) Functions: With hot/cold water supply pipe, complete gravity drainage system.

Basin with pipe-less whirlpool jet for hydraulic massage, flash led light and shower.

d) Mixer: Control the hot/cold water flow