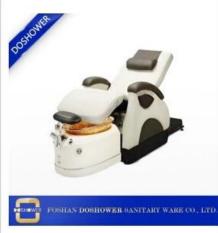

# **Product Description Seat Chair Specifications**

a) Cover: PU/Poly Urethane leather. Color optional.

b) Seat: Moved forward and backward by electric control. With vibration massage

C) Armrests: Available to upturning for easy access. With tea tray/cup holder.
d) Backrest: Available to recline by remote control. With Kneading massage for neck, back and waist.

## **Basin/Base Tub Specifications:**

a) Color: Optional.b) Material: Fiber glass.

c) Functions: With hot/cold water supply pipe, complete gravity drainage system.

Basin with pipe-less whirlpool jet for hydraulic massage, flash led light and shower.

d) Mixer: Control the hot/cold water flow