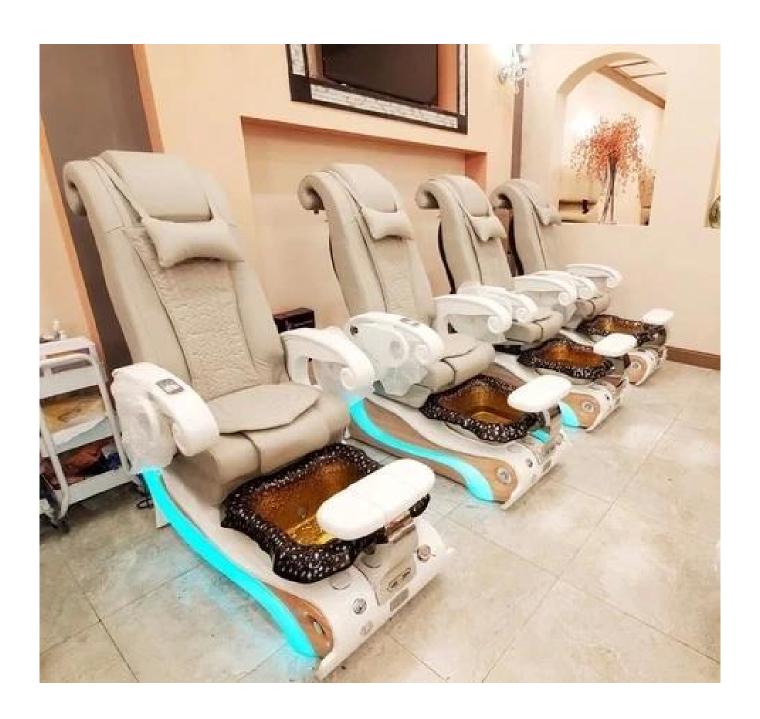

## Product Display

high throne pediucre chairss with pedicure throne chair wholesaler china  ${\sf DS\text{-}W2052}$ 

### **Product Decription**

| Name                | high throne pediucre chairss with pedicure throne chair wholesaler china DS-W2052 |         |                 |             |                                      |              | Pedicure Chair Features                                                |
|---------------------|-----------------------------------------------------------------------------------|---------|-----------------|-------------|--------------------------------------|--------------|------------------------------------------------------------------------|
| Model No.           | DS-W2052                                                                          |         | Chair material  |             | PU leater,sponge                     |              |                                                                        |
| Style               | cheap pedicure chairs                                                             |         | Tub material    |             | Fiber glass                          |              | 4.Massage Remote<br>5.Adjustable Aremrests&Footrest                    |
| Color               | Optional                                                                          |         | Pump            |             | Discharge pump, whirl pool, flushing |              |                                                                        |
| Power               | 110V,220V                                                                         |         | Jet system      |             | Pipeless                             |              |                                                                        |
| Parts               | Headrest                                                                          | Armrest | Footrest        |             | Manicure Tray                        | Base tub     | 6.Pull Out Spary<br>7.Power Seat Forward/Back<br>8.Automated Reclining |
| Other Spa Furniture | Manicure Table                                                                    | Stool   | Reception Table | Salon Chair | Massage Table/Bed                    | Barber Chair | _                                                                      |