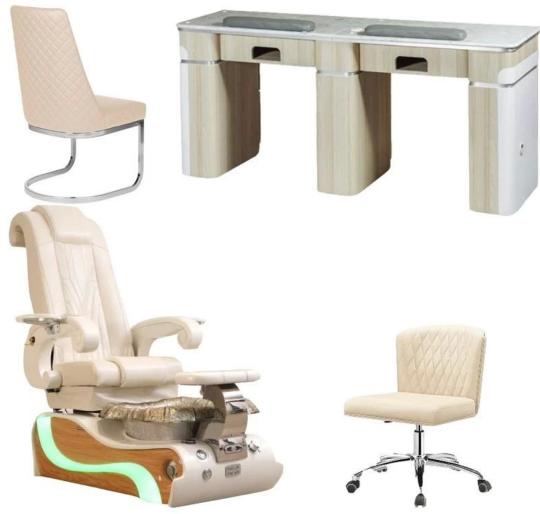

## Product Display

### **Product Decription**

| Name                | high throne pediucre chairss with pedicure throne chair wholesaler china DS-W2052 |         |                 |             |                                      |              | Pedicure Chair Features                                                |
|---------------------|-----------------------------------------------------------------------------------|---------|-----------------|-------------|--------------------------------------|--------------|------------------------------------------------------------------------|
| Model No.           | DS-W2052                                                                          |         | Chair material  |             | PU leater,sponge                     |              |                                                                        |
| Style               | cheap pedicure chairs                                                             |         | Tub material    |             | Fiber glass                          |              | 4.Massage Remote<br>5.Adjustable Aremrests&Footrest                    |
| Color               | Optional                                                                          |         | Pump            |             | Discharge pump, whirl pool, flushing |              |                                                                        |
| Power               | 110V,220V                                                                         |         | Jet system      |             | Pipeless                             |              |                                                                        |
| Parts               | Headrest                                                                          | Armrest | Footrest        |             | Manicure Tray                        | Base tub     | 6.Pull Out Spary<br>7.Power Seat Forward/Back<br>8.Automated Reclining |
| Other Spa Furniture | Manicure Table                                                                    | Stool   | Reception Table | Salon Chair | Massage Table/Bed                    | Barber Chair | _                                                                      |