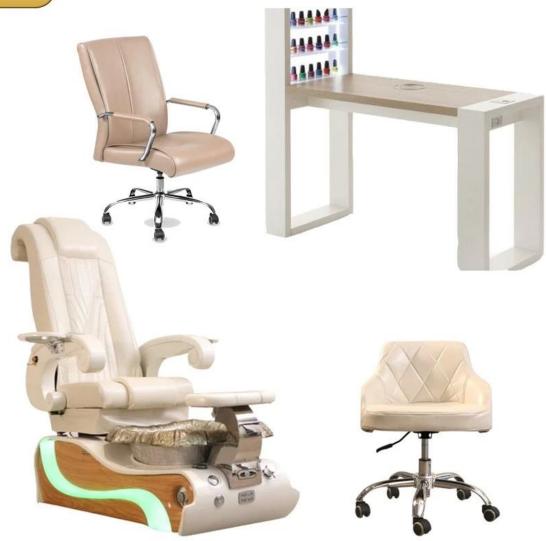

Doshower company specializes in high-quality salon pedicure chairs, but we also offer a full line of other products that will complete the look of your spa with a unified theme and offer you patrons and technicians and convenience and comfort they could want.

We offer the following salon furniture, many pieces of which match our current spa pedicure chair lines.

If you want to know more about products. Pls click

VIEW MORE >

# Hot Sale Nail Salon Furniture nails bar table salon manicure china

FOSHAN DOSHOWER SANITARY WARE CO., LTD

FOSHAN DOSHOWER SANITARY WARE CO., LTD