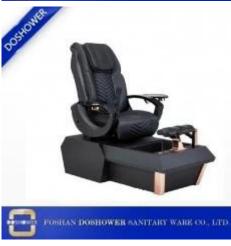

high throne pediucre chairss with pedicure throne chair wholesaler china  ${\sf DS\text{-}W2052}$ 



### **NEW DESIGN PEDICURE CHAIR**











### **Product Decription**

| Name                | high throne pediucre chairss with pedicure throne chair wholesaler china DS-W2052 |         |                 |             |                                      |              | Pedicure Chair Features                                                |
|---------------------|-----------------------------------------------------------------------------------|---------|-----------------|-------------|--------------------------------------|--------------|------------------------------------------------------------------------|
| Model No.           | DS-W2052                                                                          |         | Chair material  |             | PU leater,sponge                     |              |