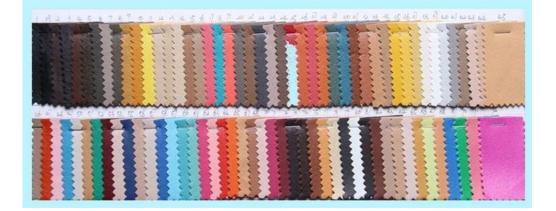

ption Table | Salon Chair | Massage Table/Bed                    | Barber Chair | _                                                                      |

## Product Display















### Accessories







Magnet jet (Optional)



Discharge pump (Optional)

### 2 kinds of massage machine(Please kindly choose)



Kneading massage

- \*Kneading massage
- \*Vibration seat
- \*Fully automatic by remote control
- \*Chair recline,move forward and backward



Human touch massage

- \*Kneading,knocking,flapping,rolling with 6 different shiatsu massage
- \*Vibration seat
- \*Fully automatic by remote control
- \*Chair recline,move forward and backward



### **Leather Color**



Chestnut



Taupe



lvoy



Jet Black

### **Bowl Color**



Brown



Pink



Various color for your selection:





chair massage function: (Luxury)

- 1. Kneading, rolling, flapping, knocking, fully automatic forward, backward & recline, air bags, MP3 (8 Functions);
- 6. Different Auto Preset Shiatsu Massage Programs.
   The chair with MP3 function and have 4 air bags on the seat.
- 4. Remote Controlled Human Touch Massage Seat.;
- 5. the mechanism hand move up&down.; 110-150 Degree Recline Angle.
- 6. armrests can lift 90 degree, arm with a tray for laying something.
- 7. The seat and the backrest can adjust by the controller (Electrically adjustable)

#### chair function (standards)

- 1. has 4 kneading wheel on the neck,
- 2. has 4 kneading wheel on the waist.
- 3. 4 vibration on the seat.
- 4. The seat and the backrest can adjust by the controller(Electrically adjustable).
- 5.armrests can lift