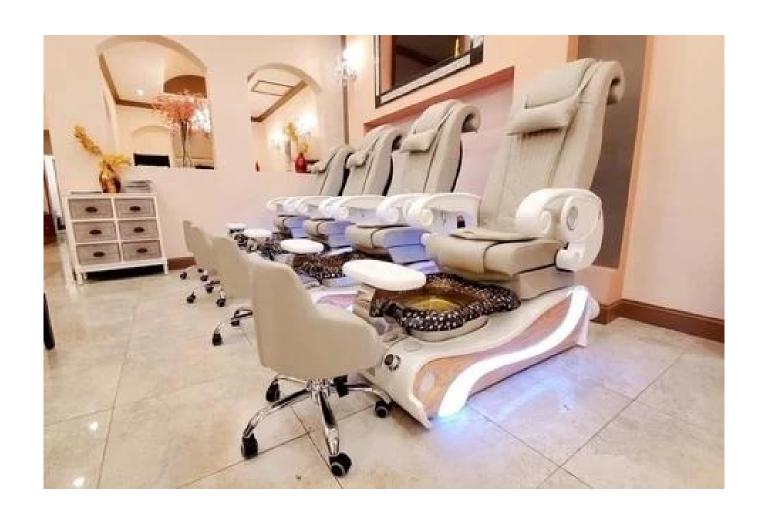

## Product Display

high throne pediucre chairss with pedicure throne chair wholesaler china  ${\sf DS\text{-}W2052}$ 

### **Product Decription**

| Name                | high throne pediucre chairss with pedicure throne chair wholesaler china DS-W2052 |         |                 |             |                                      |              | Pedicure Chair Features                                                |
|---------------------|-----------------------------------------------------------------------------------|---------|-----------------|-------------|--------------------------------------|--------------|------------------------------------------------------------------------|
| Model No.           | DS-W2052                                                                          |         | Chair material  |             | PU leater,sponge                     |              |                                                                        |
| Style               | cheap pedicure chairs                                                             |         | Tub material    |             | Fiber glass                          |              | 4.Massage Remote<br>5.Adjustable Aremrests&Footrest                    |
| Color               | Optional                                                                          |         | Pump            |             | Discharge pump, whirl pool, flushing |              |                                                                        |
| Power               | 110V,220V                                                                         |         | Jet system      |             | Pipeless                             |              |                                                                        |
| Parts               | Headrest                                                                          | Armrest | Footrest        |             | Manicure Tray                        | Base tub     | 6.Pull Out Spary<br>7.Power Seat Forward/Back<br>8.Automated Reclining |
| Other Spa Furniture | Manicure Table                                                                    | Stool   | Reception Table | Salon Chair | Massage Table/Bed                    | Barber Chair | _                                                                      |