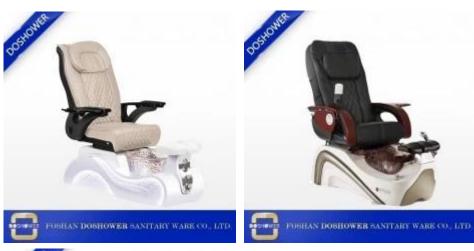

## Product Display

### **Leather Color**

Chestnut

Taupe

lvoy

Jet Black

### **Bowl Color**

Brown

Pink

Various color for your selection:

chair massage function: (Luxury)

- 1. Kneading, rolling, flapping, knocking, fully automatic forward, backward & recline, air bags, MP3 (8 Functions);
- 6. Different Auto Preset Shiatsu Massage Programs.
   The chair with MP3 function and have 4 air bags on the seat.
- 4. Remote Controlled Human Touch Massage Seat.;
- 5. the mechanism hand move up&down.; 110-150 Degree Recline Angle.
- 6. armrests can lift 90 degree, arm with a tray for laying something.
- 7. The seat and the backrest can adjust by the controller (Electrically adjustable)