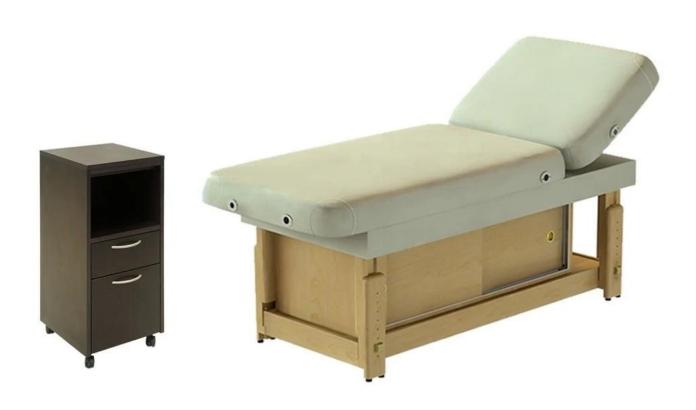

bed massage table luxury with Chinese spa massage bed factory for wood massage facial bed wholesale DS-M304  $\,$ 

# around multifunctional bed with massage

8. Accept customization.

**Product Decription** 

| Product Name   | bed massage table luxury with Chinese spa massage bed factory for wood massage facial bed wholesale/facial bed/massage bed |
|----------------|----------------------------------------------------------------------------------------------------------------------------|
| Item NO.       | DS-M304                                                                                                                    |
| Dimensions(cm) | L73*W31*H15cm(lowest)                                                                                                      |
| Package        | 1ctn/pcs                                                                                                                   |
| CBM            | 1.5                                                                                                                        |
| Weight         | 85kgs                                                                                                                      |
| Color          | Various colors available                                                                                                   |
| Materials      | Solid oak wood, qualitied foam and genuine leather                                                                         |
| Guarantee      | 1 year                                                                                                                     |
| Price          | EXW Guangzhou price for a container                                                                                        |
| Lead Time      | 30 days for a 20FT,45 days for a 40HQ                                                                                      |
| Lading Port    | Guangzhou, China                                                                                                           |
| Payment Terms  | T/T with 50% deposit,50% balance before delivery; West union                                                               |
| MOQ            | 10pcs/item                                                                                                                 |