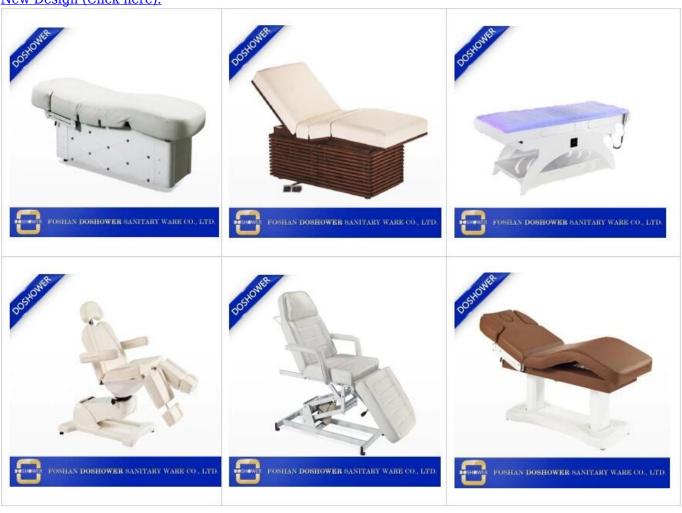

|
| Price          | EXW Guangzhou price for a container                                                                                        |
| Lead Time      | 30 days for a 20FT,45 days for a 40HQ                                                                                      |
| Lading Port    | Guangzhou, China                                                                                                           |
| Payment Terms  | T/T with 50% deposit,50% balance before delivery; West union                                                               |
| MOQ            | 10pcs/item                                                                                                                 |

New Design (Click here):



# Hot sale













# Customer feedback and real pictures -















## | Packing & Delivery

- A.Each item will be strictly checked by QC, providing more care for your items.
- **B.**Each carton will be well wrapped and given advance tests in order to make the cargo delivered to your door without any damages.





# PROFESSIONAL FACTORY

Provide you with the finest Pedicure Spas & Pedicure equipment at the best prices worldwide.



## | Our Services

#### **Business Idea:**

Our message is simple:In an industry mired in sameness, we promise our leadership and experience will lead continuum foot spas to be totally different and totally committed to superior design, quality and customer service.

#### **Service Idea:**

- 1.24 Hrs Online: We 're one of the members of top 5 spa s