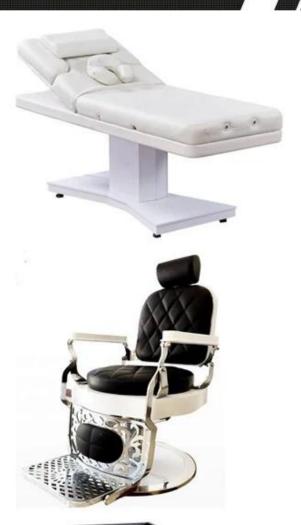

|
| Price          | EXW Guangzhou price for a container                                                                                        |
| Lead Time      | 30 days for a 20FT,45 days for a 40HQ                                                                                      |
| Lading Port    | Guangzhou, China                                                                                                           |
| Payment Terms  | T/T with 50% deposit,50% balance before delivery; West union                                                               |
| MOQ            | 10pcs/item                                                                                                                 |

New Design (Click here):



# Hot sale













# Customer feedback and real pictures -















## | Packing & Delivery

- A.Each item will be strictly checked by QC, providing more care for your items.
- **B.**Each carton will be well wrapped and given advance tests in order to make the cargo delivered to your door without any damages.





# PROFESSIONAL FACTORY

Provide you with the finest Pedicure Spas & Pedicure equipment at the best prices worldwide.



## | Our Services

#### **Business Idea:**

Our message is simple:In an industry mired in sameness, we promise our leadership and experience will lead continuum foot spas to be totally different and totally committed to superior design, quality and customer service.

#### **Service Idea:**

- 1.24 Hrs Online: We 're one of the members of top 5 spa salon equipments en