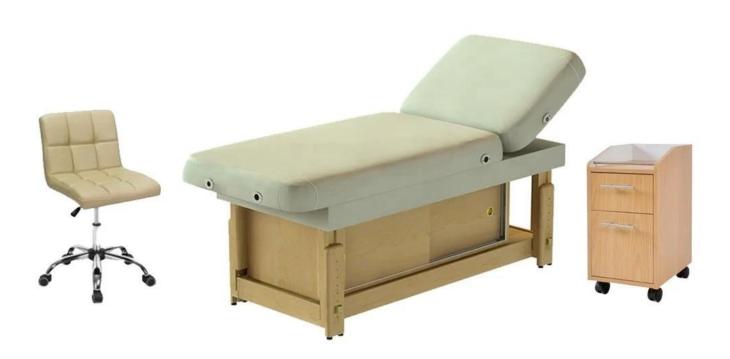

bed massage table luxury with Chinese spa massage bed factory for wood massage facial bed wholesale DS-M304  $\,$ 

# around multifunctional bed with massage

8. Accept customization.

**Product Decription** 

| Product Name   | bed massage table luxury with Chinese spa massage bed factory for wood massage facial bed wholesale/facial bed/massage bed |
|----------------|----------------------------------------------------------------------------------------------------------------------------|
| Item NO.       | DS-M304                                                                                                                    |
| Dimensions(cm) | L73*W31*H15cm(lowest)                                                                                                      |
| Package        | 1ctn/pcs                                                                                                                   |
| CBM            | 1.5                                                                                                                        |
| Weight         | 85kgs                                                                                                                      |
| Color          | Various colors available                                                                                                   |
| Materials      | Solid oak wood, qualitied foam and genuine leather                                                                         |
| Guarantee      | 1 year                                                                                                                     |
| Price          | EXW Guangzhou price for a container                                                                                        |
| Lead Time      | 30 days for a 20FT,45 days for a 40HQ                                                                                      |
| Lading Port    | Guangzhou, China                                                                                                           |
| Payment Terms  | T/T with 50% deposit,50% balance before delivery; West union                                                               |
| MOQ            | 10pcs/item                                                                                                                 |