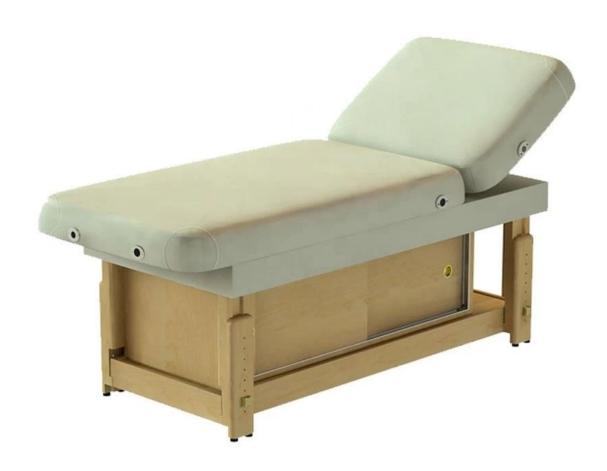

bed massage table luxury with Chinese spa massage bed factory for wood massage facial bed wholesale DS-M304  $\,$ 

# around multifunctional bed with massage

8. Accept customization.

**Product Decription** 

| Product Name   | bed massage table luxury with Chinese spa massage bed factory for wood massage facial bed wholesale/facial bed/massage bed |
|----------------|----------------------------------------------------------------------------------------------------------------------------|
| Item NO.       | DS-M304                                                                                                                    |
| Dimensions(cm) | L73*W31*H15cm(lowest)                                                                                                      |
| Package        | 1ctn/pcs                                                                                                                   |
| CBM            | 1.5                                                                                                                        |
| Weight         | 85kgs                                                                                                                      |
| Color          | Various colors available                                                                                                   |
| Materials      | Solid oak wood, qualitied foam and genuine leather                                                                         |
| Guarantee      | 1 year                                                                                                                     |
| Price          | EXW Guangzhou price for a container                                                                                        |
| Lead Time      | 30 days for a 20FT,45 days for a 40HQ                                                                                      |
| Lading Port    | Guangzhou, China                                                                                                           |
| Payment Terms  | T/T with 50% deposit,50% balance before delivery; West union                                                               |
| MOQ            | 10pcs/item                                                                                                                 |