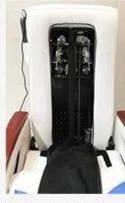

# 2 KIND OF MASSAGE MACHINE

- Kneading massage
  Vibration seat
- Fully automatic by remote control
- Chair recline, move forward and

backward

Human Touch Massage

- Kneading, knocking, flapping, rolling with 6 different shiatsu massage
- Vibration seat
- Fully automatic by remote control
- Chair recline, move
   forward and backward

Kneding Massage