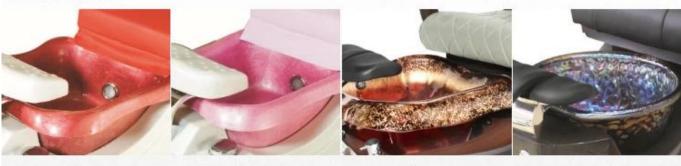

|                    |         |                                   | 102*76*57 cm/ base<br>tub      |                 |
|                        |                    |         |                                   | 2 cartons /set                 |                 |
| LED Light              | 1 Piece            |         | G.W.                              | 110 kg                         |                 |
| Parts                  | Headrest           | Armrest | Parts                             | Manicure<br>tray               | Base<br>Tub     |
| Other Spa<br>Furniture | Manicure<br>Table  | Stool   | <u>YOther</u><br>Spa<br>Furniture | Massage<br>Table/<br>Bed       | Barber<br>Chair |



# COLOR OPTIONS

### Leather Color







Taupe



Lvoy



Jet Black

**Bowl Color** 



Red

Pink



Black

Base Color





## DETAILS

### Accessories





Magnet Jet (Optional)



Discharge Pump ( Optional )

# 2 KIND OF MASSAGE MACHINE



- Kneading massage
  Vibration seat
- Fully automatic by remote control
- Chair recline, move forward and

backward



Human Touch Massage

- Kneading, knocking, flapping, rolling with 6 different shiatsu massage
- Vibration seat
- Fully automatic by remote control
- Chair recline, move
   forward and backward

Kneding Massage

## Company Overview





# **PROFESSIONAL FACTORY**

Provide you with the finest Pedicure Spas & Pedicure equipment at the best prices worldwide.





# OUR PRODUCTS ARE ALL OVER THE WORLD



Packing & Shipping



Our Services

Service Idea:

1. 24 Hrs Online:We 're one of the members of top 5 spa salon equipment