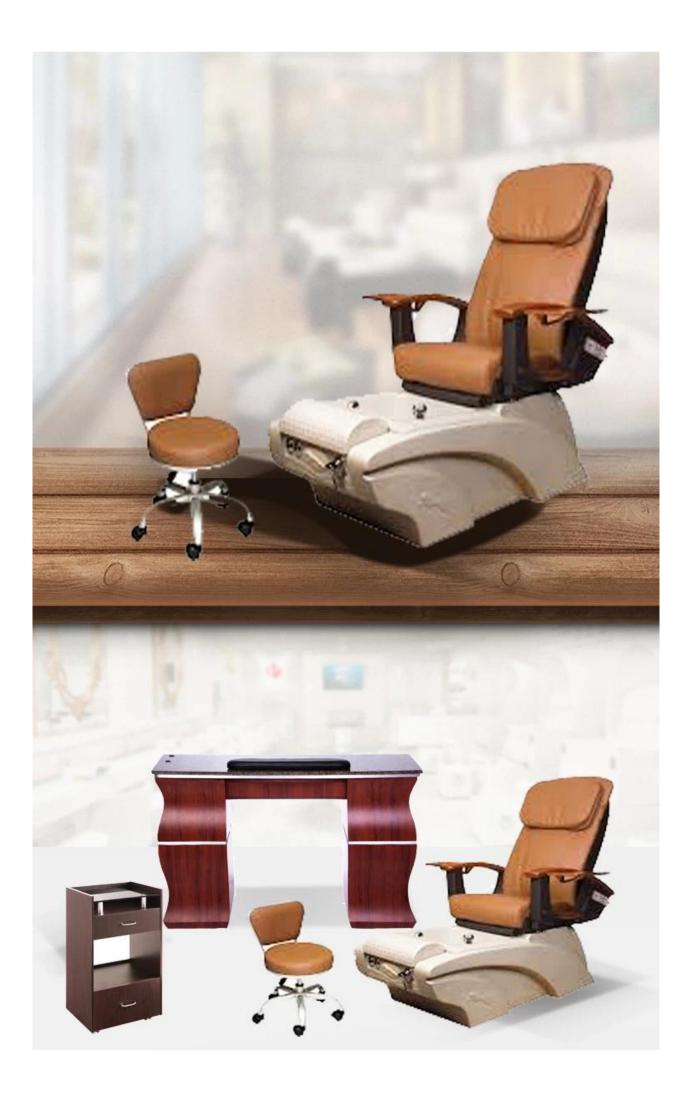

#### | Product Details

 $\cdot$  Multi-functional massage chair with remote control

- <u>Complimentary Matching Technician Stool</u>
- · Adjustable footrest

·Whisper quiet Spa Jet Motor

#### | Production Process Mold- Processing - Package

**Product Description** 

| Name                   |                    |         |                                   |                                |                 |
|------------------------|--------------------|---------|-----------------------------------|--------------------------------|-----------------|
| Model No.              | DS- RZ838          |         | Function                          | Optional Cool and Hot<br>Water |                 |
| Style                  | Spa Pedicure Chair |         |                                   | Spa Pedicure Chair             |                 |
| Adjustable<br>Position | By Remote Control  |         | Package<br>Size                   | 146*73*51 cm/ chair            |                 |
|                        |                    |         |                                   | 102*76*57 cm/ base<br>tub      |                 |
|                        |                    |         |                                   | 2 cartons /set                 |                 |
| LED Light              | 1 Piece            |         | G.W.                              | 110 kg                         |                 |
| Parts                  | Headrest           | Armrest | Parts                             | Manicure<br>tray               | Base<br>Tub     |
| Other Spa<br>Furniture | Manicure<br>Table  | Stool   | <u>YOther</u><br>Spa<br>Furniture | Massage<br>Table/<br>Bed       | Barber<br>Chair |