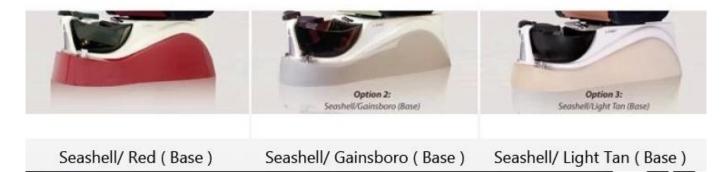

|                                   | 102*76*57 cm/ base<br>tub      |                 |
|                        |                    |         |                                   | 2 cartons /set                 |                 |
| LED Light              | 1 Piece            |         | G.W.                              | 110 kg                         |                 |
| Parts                  | Headrest           | Armrest | Parts                             | Manicure<br>tray               | Base<br>Tub     |
| Other Spa<br>Furniture | Manicure<br>Table  | Stool   | <u>YOther</u><br>Spa<br>Furniture | Massage<br>Table/<br>Bed       | Barber<br>Chair |



# COLOR OPTIONS

### Leather Color







Taupe



Lvoy



Jet Black

**Bowl Color** 



Red

Pink



Black

Base Color





## DETAILS

### Accessories





Magnet Jet (Optional)



Discharge Pump ( Optional )

# 2 KIND OF MASSAGE MACHINE



- Kneading massage
  Vibration seat
- Fully automatic by remote control
- Chair recline, move forward and

backward



Human Touch Massage

- Kneading, knocking, flapping, rolling with 6 different shiatsu massage
- Vibration seat
- Fully automatic by remote control
- Chair recline, move
   forward and backward

Kneding Massage

## Company Overview





# **PROFESSIONAL FACTORY**

Provide you with the finest Pedicure Spas & Pedicure equipment at the best prices worldwide.





# OUR PRODUCTS ARE ALL OVER THE WORLD



Packing & Shipping



Our Services

Service Idea:

1. 24 Hrs Online:We 're one of the members of top 5 spa salon equipments enterprises in China.

1.0EM Pro