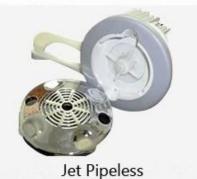

| 102*76*57 cm/ base<br>tub      |                 |
|                        |                    |         |                                   | 2 cartons /set                 |                 |
| LED Light              | 1 Piece            |         | G.W.                              | 110 kg                         |                 |
| Parts                  | Headrest           | Armrest | Parts                             | Manicure<br>tray               | Base<br>Tub     |
| Other Spa<br>Furniture | Manicure<br>Table  | Stool   | <u>YOther</u><br>Spa<br>Furniture | Massage<br>Table/<br>Bed       | Barber<br>Chair |



# COLOR OPTIONS

### Leather Color







Taupe



Lvoy



Jet Black

**Bowl Color** 



Red

Pink



Black

Base Color





## DETAILS

### Accessories





Magnet Jet (Optional)



Discharge Pump ( Optional )

# 2 KIND OF MASSAGE MACHINE



- Kneading massage
  Vibration seat
- Fully automatic by remote control
- Chair recline, move forward and

backward



Human Touch Massage

- Kneading, knocking, flapping, rolling with 6 different shiatsu massage
- Vibration seat
- Fully automatic by remote control
- Chair recline, move
   forward and backward

Kneding Massage

## Company Overview





# **PROFESSIONAL FACTORY**

Provide you with the finest Pedicure Spas & Pedicure equipment at the best prices worldwide.





# OUR PRODUCTS ARE ALL OVER THE WORLD



Packing & Shipping



Our Services

Service Idea:

1. 24 Hrs Online:We 're one of the members of top 5 spa salon equipments enterprises in China.

1.0EM Provided:Providing customized servic