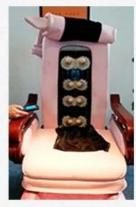

# 2 KIND OF MASSAGE MACHINE

- Kneading massage
  Vibration seat
- Fully automatic by remote control
- Chair recline, move forward and

backward

Human Touch Massage

- Kneading, knocking, flapping, rolling with 6 different shiatsu massage
- Vibration seat
- Fully automatic by remote control
- Chair recline, move
   forward and backward

Kneding Massage