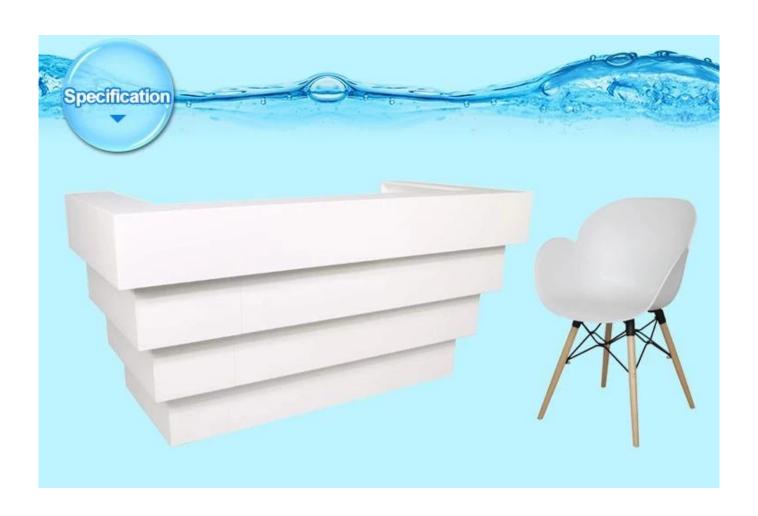

## Product Decription:

| Item      | marble reception desk with spa reception desk for sale for luxury gold reception desk DS-R104/Counter Desk/Front Desk/modern salon reception counter design                                                                                                                                                                                                                                    |
|-----------|------------------------------------------------------------------------------------------------------------------------------------------------------------------------------------------------------------------------------------------------------------------------------------------------------------------------------------------------------------------------------------------------|
| Size      | Custom Demension                                                                                                                                                                                                                                                                                                                                                                               |
| Color     | As Model                                                                                                                                                                                                                                                                                                                                                                                       |
| Advantage | 1.Modern appearance design.  2.The disassembling design,the assembly simple  3.Assembly line production,craft exquisite workmanship.  4.Shortly delivery time. 5.Product renew faster.  6.Easy to be assembled and maintain.  7.High quality and trustworthy QC staff,strict quality control in all process.  8.Flexible customized capacity and fastest response.  9.Top After-sales service. |

| Material   | 1.Klin-dried solid wood,imported from Germany. 2.MDF:High density grade E1 MDF. 3.Solid wood dry 8 °C 4.Melamine/Veneer:0.6mm thickness wood veneer. 5.Lacquer:environmental friendly lacquer 6.Foam&sponge:Foam meet CA117 or BS5852 Fire standard,high density30-50degree 7.Upholstery:comfortable fabric/ox leather/synthetic leather/PU 8."Taiho"lacquer. |
|------------|---------------------------------------------------------------------------------------------------------------------------------------------------------------------------------------------------------------------------------------------------------------------------------------------------------------------------------------------------------------|
| MOQ        | 1pcs                                                                                                                                                                                                                                                                                                                                                          |
| Package    | 1.Knock-down packing ;Outer exported standard carton;inner PE form;EPE cotton     2.If there are glass in it,wooden frame will be packed outside.     3.All of the production are inspected carefully by QC before delivery.                                                                                                                                  |
| Trade Term | EXW                                                                                                                                                                                                                                                                                                                                                           |
| Payment    | T/T with 50% deposite before production,50% balance before delivery.                                                                                                                                                                                                                                                                                          |