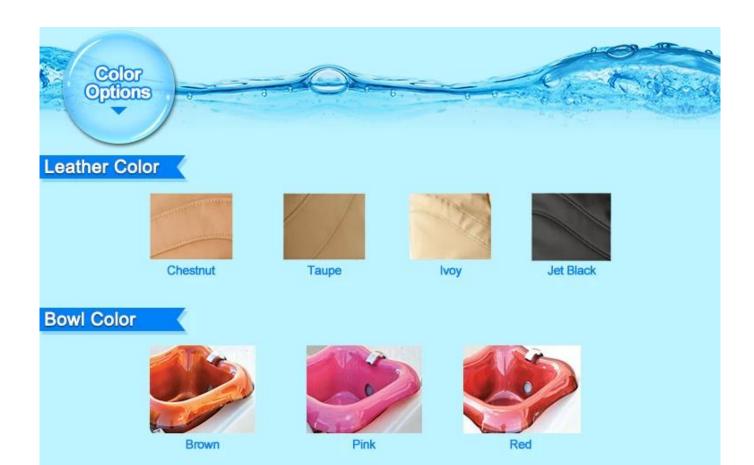

# salon equipment and furniture, nail salon spa massage chair

# | Product Details

- 1.Fully automatic massage system
- 2. Automatic Seat Forward/Backward
- 3. Backrest reclining
- 4. LED spa light integrated into tub
- 5. Adjustable Armrests & Footrest

# 











# Accessories



Jet pipeless



Magnet jet (Optional)



Discharge pump (Optional)

# 2 kinds of massage machine(Please kindly choose)



Kneading massage

- \*Kneading massage
- \*Vibration seat
- \*Fully automatic by remote control
- \*Chair recline,move forward and backward



Human touch massage

- \*Kneading,knocking,flapping,rolling with 6 different shiatsu massage
- \*Vibration seat
- \*Fully automatic by remote control
- \*Chair recline,move forward and backward



### chair massage function: (Luxury)

- 1. Kneading, rolling, flapping, knocking, fully automatic forward, backward & recline, air bags, MP3 (8 Functions);
- 6. Different Auto Preset Shiatsu Massage Programs.
  The chair with MP3 function and have 4 air bags on the seat.
- 4. Remote Controlled Human Touch Massage Se