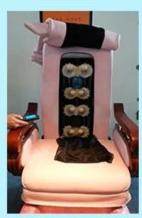

### chair massage function: (Luxury)

- 1. Kneading, rolling, flapping, knocking, fully automatic forward, backward & recline, air bags, MP3 (8 Functions);
- 6. Different Auto Preset Shiatsu Massage Programs.
  The chair with MP3 function and have 4 air bags on the seat.
- 4. Remote Controlled Human Touch Massage Seat.;
- 5. the mechanism hand move up&down.; 110-150 Degree Recline Angle.
- 6. armrests can lift 90 degree, arm with a tray for laying something.
- 7. The seat and the backrest can adjust by the controller (Electrically adjustable)

### chair function (standards)

- 1. has 4 kneading wheel on the neck,
- 2. has 4 kneading wheel on the waist.
- 3. 4 vibration on the seat.
- 4. The seat and the backrest can adjust by the controller(Electrically adjustable).
- 5.armrests can lift 90 degree, arm with a tray for laying something.