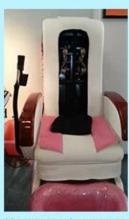

# | Product Details

- 1.Fully automatic massage system
- 2. Automatic Seat Forward/Backward
- 3. Backrest reclining
- 4. LED spa light integrated into tub
- 5. Adjustable Armrests & Footrest

### chair massage function: (Luxury)

- 1. Kneading, rolling, flapping, knocking, fully automatic forward, backward & recline, air bags, MP3 (8 Functions);
- 6. Different Auto Preset Shiatsu Massage Programs.
  The chair with MP3 function and have 4 air bags on the seat.
- 4. Remote Controlled Human Touch Massage Seat.;
- 5. the mechanism hand move up&down.; 110-150 Degree Recline Angle.
- 6. armrests can lift 90 degree, arm with a tray for laying something.
- 7. The seat and the backrest can adjust by the controller (Electrically adjustable)

### chair function (standards)

- 1. has 4 kneading wheel on the neck,
- 2. has 4 kneading wheel on the waist.
- 3. 4 vibration on the seat.
- 4. The seat and the backrest can adjust by the controller(Electrically adjustable).
- 5.armrests can lift 90 degree, arm with a tray for laying something.

#### Tub function:

- 1. fiber glass basin, pipeless shower inside, at the buttom it has sole surfing.
- UL Certification with pipeless Jet system.
  Push On/Off Air Activated Safety Switches
- 4. Also the foot cushion can lift up and down.5. At the front there is a swicth control hot&cold water inlet&out
- 6. Colors of LED Light Installed.
- 7. Discharges Pump to be Installed (Optional).