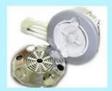

#### Tub function:

- 1. fiber glass basin, pipeless shower inside, at the buttom it has sole surfing.
- UL Certification with pipeless Jet system.
  Push On/Off Air Activated Safety Switches
- 4. Also the foot cushion can lift up and down.5. At the front there is a swicth control hot&cold water inlet&out
- 6. Colors of LED Light Installed.
- 7. Discharges Pump to be Installed (Optional).