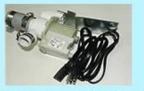

# 2 kinds of massage machine(Please kindly choose)

Kneading massage

- \*Kneading massage
- \*Vibration seat
- \*Fully automatic by remote control
- \*Chair recline,move forward and backward

Human touch massage

- \*Kneading,knocking,flapping,rolling with 6 different shiatsu massage
- \*Vibration seat
- \*Fully automatic by remote control
- \*Chair recline,move forward and backward

### chair massage function: (Luxury)

- 1. Kneading, rolling, flapping, knocking, fully automatic forward, backward & recline, air bags, MP3 (8 Functions);
- 6. Different Auto Preset Shiatsu Massage Programs.
  The chair with MP3 function and have 4 air bags on the seat.
- 4. Remote Controlled Human Touch Massage Seat.;
- 5. the mechanism hand move up&down.; 110-150 Degree Recline Angle.
- 6. armrests can lift 90 degree, arm with a tray for laying something.
- 7. The seat and the backrest can adjust by the controller (Electrically adjustable)