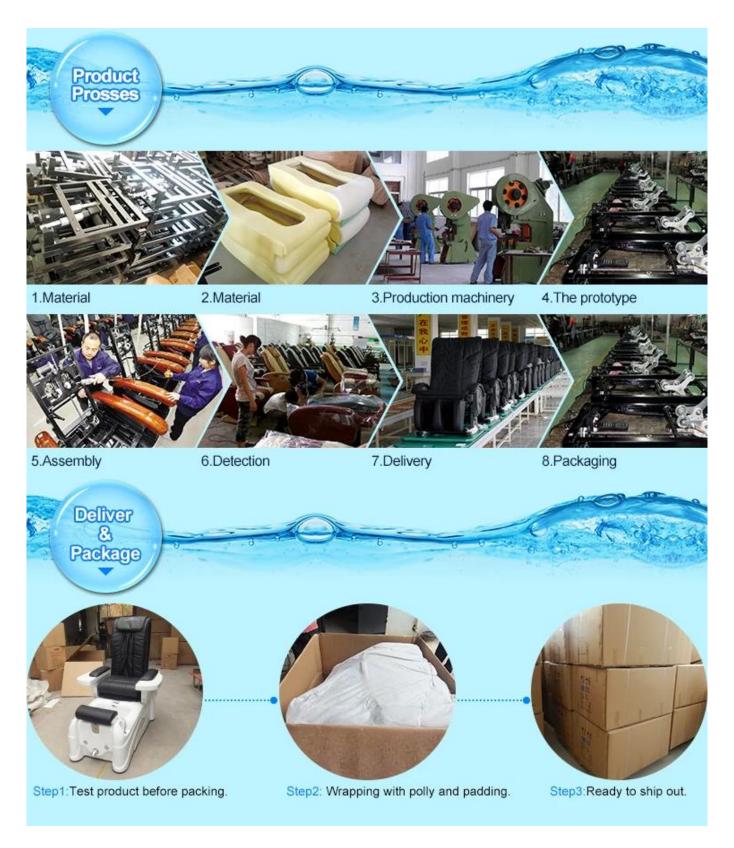

# | Packing & Delivery

A.Each item will be strictly checked by QC, providing more care for your items.

B.Each carton will be well wrapped and given advance tests in order to make the cargo delivered to your door without any damages.