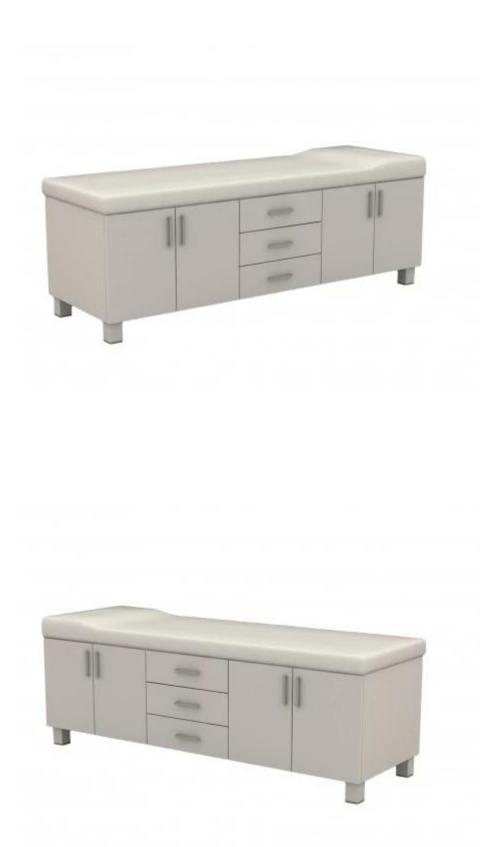

massage bed with nuga massage bed and korea massage bed of ceragem massage bed

| Description: | Multipurpose treatment bed suitable for massages,tatto,facial,spa treatment.                                                         |
|--------------|--------------------------------------------------------------------------------------------------------------------------------------|
|              | The top mattress is detachable and can be removed from the bed and kept on the floor for dry floor massages or stretching exercises. |
|              | A cushioned wooden headrest and wooden part to incline the backrest.                                                                 |
|              | This massage bed has manually adjustable height and the heigh can be adjusted.                                                       |
|              | Rounded corner top cushion for easy movement during massage therapy                                                                  |
| Dimensions   | 200x80x70cm                                                                                                                          |