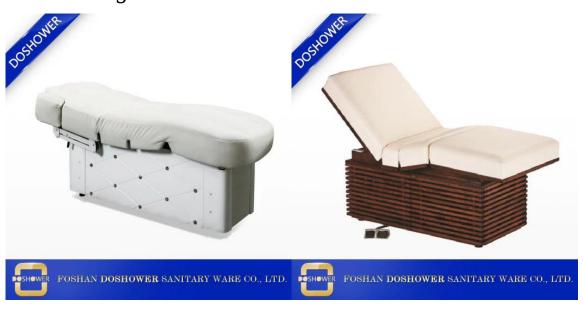

massage bed with nuga massage bed and korea massage bed of ceragem massage bed

| Description: | Multipurpose treatment bed suitable for massages,tatto,facial,spa treatment.                                                         |
|--------------|--------------------------------------------------------------------------------------------------------------------------------------|
|              | The top mattress is detachable and can be removed from the bed and kept on the floor for dry floor massages or stretching exercises. |
|              | A cushioned wooden headrest and wooden part to incline the backrest.                                                                 |
|              | This massage bed has manually adjustable height and the heigh can be adjusted.                                                       |
|              | Rounded corner top cushion for easy movement during massage therapy                                                                  |
| Dimensions   | 200x80x70cm                                                                                                                          |