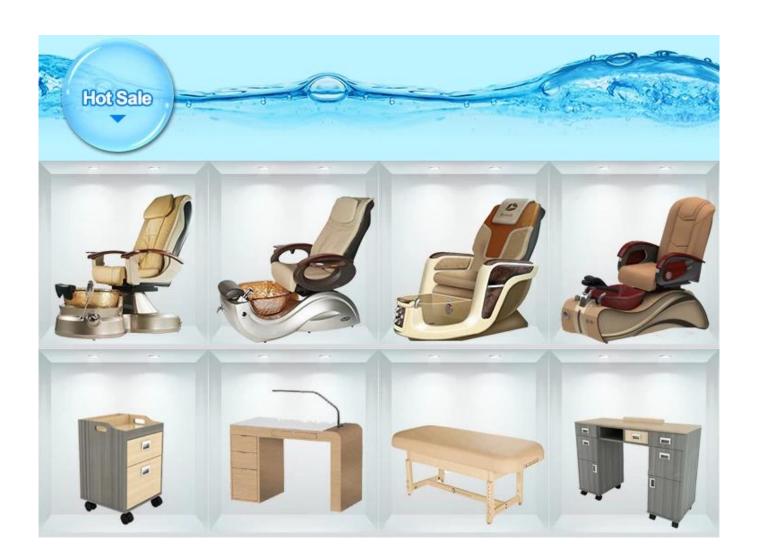

massage chair wholesales china with cover set for pedicure chair supplier of pedicure chairs luxury

FOSHAN DOSHOWER SANITARY WARE CO., LTD.

| Chair Function(Luxury)   | 1.Kneading, rolling, flapping, knocking, fully automatic forward,backward & recline, air bags, MP3 (8 Functions); 2. 6 different auto preset shiatsu massage program; 3. The chair with MP3 function and have 4 air bags on the seat; 4. Remote controlled human touch massage seat; 5. The mechanism hand move up & down, 110~150 degree recline angle; 6. Armrest can swing 90 degree, armrest with a tray for laying something; 7.The seat and the backrest can adjust by the controller (electrically adjustable). |
|--------------------------|------------------------------------------------------------------------------------------------------------------------------------------------------------------------------------------------------------------------------------------------------------------------------------------------------------------------------------------------------------------------------------------------------------------------------------------------------------------------------------------------------------------------|
| Chair Function(Standard) | 1.Has 4 kneading wheel on the neck; 2.Has 4 kneading wheel on the waist; 3.4 vibration on the seat; 4.The seat and the backrest can adjust by the controller(electrically adjustable); 5.Armrest can swing 90 degree,armrest with a tray for laying something.                                                                                                                                                                                                                                                         |

Fiber glass basin, pipeless shower inside, at the button it has sole surfing;
 UL.png certification with pipeless jet system;
 Push On/Off air activated safety switches;
 Also the foot cushion can lift up and down;

- 5. At the front there is a switch control hot /cold wat inlet and out;6. Color of LED light installed;
- 7. Discharge pump to be installed (optional).

## No. 1

**Tub Function** 

## No. 2

## Nail Table

## Massage Table

Whether you're looking for Salon Pedicure equipment, Spa Pedicure Equipment, Day Spa Pedicure Equipment, Whirlpool Pedicure Spa Equipment, Pedicarts, Pedicure accessories, Pedicure Stools, Pedicure Chairs or Massage Chair, Foshan Doshower Sanitary Ware Co., Ltd. is your Premier Source where you will find all that and much, much more!