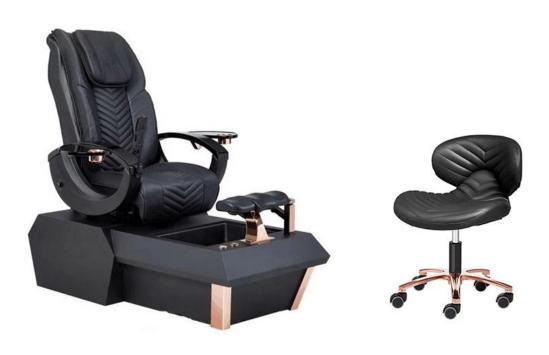

massage chair wholesales china with cover set for pedicure chair supplier of pedicure chairs luxury

FOSHAN DOSHOWER SANITARY WARE CO., LTD.

| Chair Function(Luxury)   | 1.Kneading, rolling, flapping, knocking, fully automatic forward,backward & recline, air bags, MP3 (8 Functions); 2. 6 different auto preset shiatsu massage program; 3. The chair with MP3 function and have 4 air bags on the seat; 4. Remote controlled human touch massage seat; 5. The mechanism hand move up & down, 110~150 degree recline angle; 6. Armrest can swing 90 degree, armrest with a tray for laying something; 7.The seat and the backrest can adjust by the controller (electrically adjustable). |
|--------------------------|------------------------------------------------------------------------------------------------------------------------------------------------------------------------------------------------------------------------------------------------------------------------------------------------------------------------------------------------------------------------------------------------------------------------------------------------------------------------------------------------------------------------|
| Chair Function(Standard) | 1.Has 4 kneading wheel on the neck; 2.Has 4 kneading wheel on the waist; 3.4 vibration on the seat; 4.The seat and the backrest can adjust by the controller(electrically adjustable); 5.Armrest can swing 90 degree,armrest with a tray for laying something.                                                                                                                                                                                                                                                         |

Fiber glass basin, pipeless shower inside, at the button it has sole surfing;
 UL.png certification with pipeless jet system;
 Push On/Off air activated safety switches;
 Also the foot cushion can lift up and down;

- 5. At the front there is a switch control hot /cold wat inlet and out;6. Color of LED light installed;
- 7. Discharge pump to be installed (optional).

## No. 1

**Tub Function** 