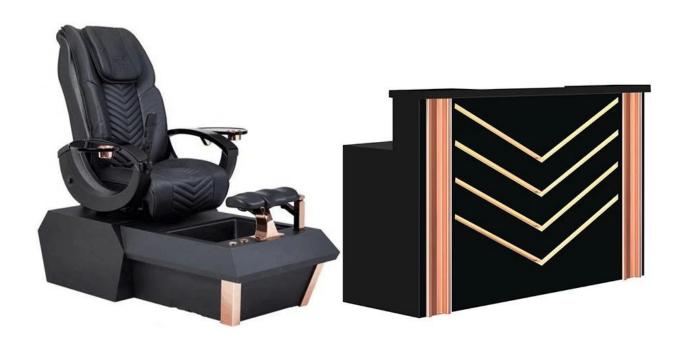

massage chair wholesales china with cover set for pedicure chair supplier of pedicure chairs luxury

FOSHAN DOSHOWER SANITARY WARE CO., LTD.

| Chair Function(Luxury)   | 1.Kneading, rolling, flapping, knocking, fully automatic forward,backward & recline, air bags, MP3 (8 Functions); 2. 6 different auto preset shiatsu massage program; 3. The chair with MP3 function and have 4 air bags on the seat; 4. Remote controlled human touch massage seat; 5. The mechanism hand move up & down, 110~150 degree recline angle; 6. Armrest can swing 90 degree, armrest with a tray for laying something; 7.The seat and the backrest can adjust by the controller (electrically adjustable). |
|--------------------------|------------------------------------------------------------------------------------------------------------------------------------------------------------------------------------------------------------------------------------------------------------------------------------------------------------------------------------------------------------------------------------------------------------------------------------------------------------------------------------------------------------------------|
| Chair Function(Standard) | 1.Has 4 kneading wheel on the neck; 2.Has 4 kneading wheel on the waist; 3.4 vibration on the seat; 4.The seat and the backrest can adjust by the controller(electrically adjustable); 5.Armrest can swing 90 degree,armrest with a tray for laying something.                                                                                                                                                                                                                                                         |

## No. 1

**Tub Function** 

## No. 2