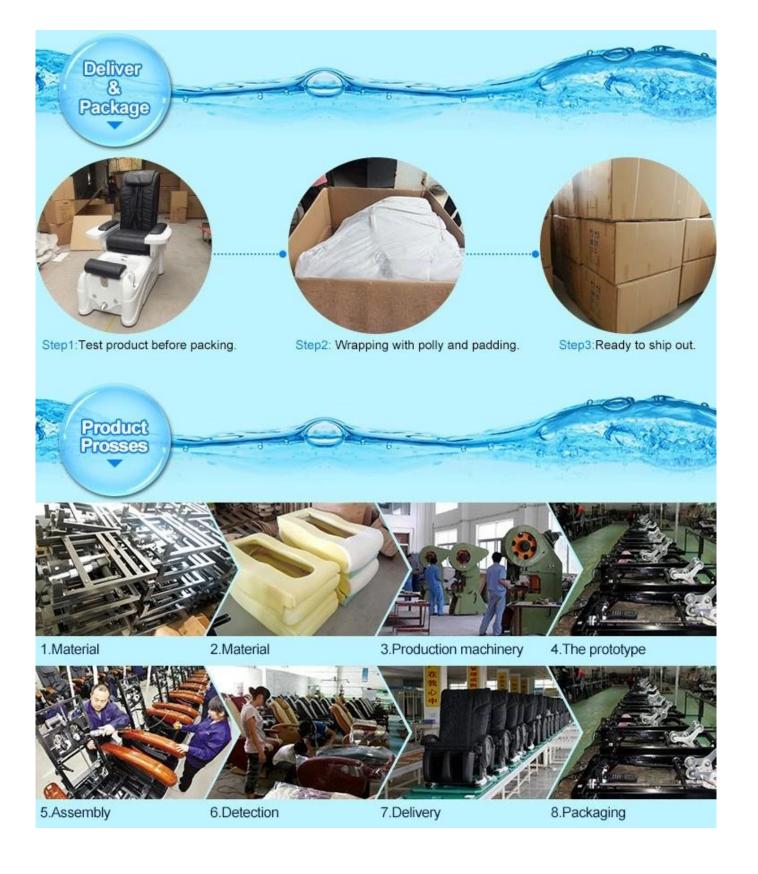

5.Armrest can swing 90 degree,armrest with a tray for laying something.                                                                                                                                                                                                                                                         |

Fiber glass basin, pipeless shower inside, at the button it has sole surfing;
 UL.png certification with pipeless jet system;
 Push On/Off air activated safety switches;
 Also the foot cushion can lift up and down;

- 5. At the front there is a switch control hot /cold wat inlet and out;6. Color of LED light installed;
- 7. Discharge pump to be installed (optional).



## No. 1

**Tub Function** 



## No. 2





## Nail Table



## Massage Table





























Whether you're looking for Salon Pedicure equipment, Spa Pedicure Equipment, Day Spa Pedicure Equipment, Whirlpool Pedicure Spa Equipment, Pedicarts, Pedicure accessories, Pedicure Stools, Pedicure Chairs or Massage Chair, Foshan Doshower Sanitary Ware Co., Ltd. is your Premier Source where you will find all that and much, much more!

massage chair wholesales china with cover set for pedicure chair supplier of pedicure chairs luxury