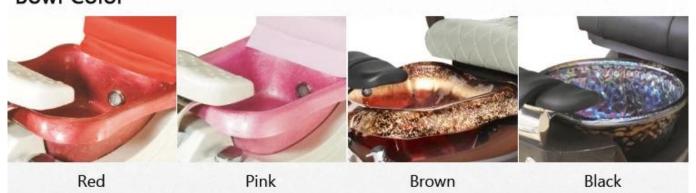

|                 |
|                        |                    |         |                                | 102*76*57 cm/ base<br>tub      |                 |
|                        |                    |         |                                | 2 cartons /set                 |                 |
| LED Light              | 1 Piece            |         | G.W.                           | 110 kg                         |                 |
| Parts                  | Headrest           | Armrest | Parts                          | Manicure<br>tray               | Base<br>Tub     |
| Other Spa<br>Furniture | Manicure<br>Table  | Stool   | YOther<br>Spa<br>Furniture     | Massage<br>Table/<br>Bed       | Barber<br>Chair |



# COLOR OPTIONS -

### Leather Color



**Bowl Color** 



**Base Color** 



## **DETAILS**

### Accessories



Jet Pipeless



Magnet Jet (Optional)



Discharge Pump (Optional)

### 2 KIND OF MASSAGE MACHINE -



**Kneding Massage** 

- Kneading massage
- Vibration seat
- Fully automatic by remote control
- Chair recline, move forward and backward



Human Touch Massage

- Kneading, knocking, flapping, rolling with 6 different shiatsu massage
- Vibration seat
- Fully automatic by remote control
- Chair recline, move forward and backward

Company Overview





### PROFESSIONAL FACTORY

Provide you with the finest Pedicure Spas & Pedicure equipment at the best prices worldwide.



Exhibition Hall



# **OUR PRODUCTS ARE ALL OVER THE WORLD**



Packing & Shipping





#### | Our Services

#### Service Idea:

- 1. 24 Hrs Online:We 're one of the