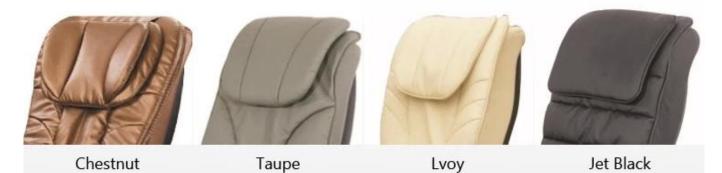

6*73*51 cm/ chair            |                 |
|                        |                    |         |                                | 102*76*57 cm/ base<br>tub      |                 |
|                        |                    |         |                                | 2 cartons /set                 |                 |
| LED Light              | 1 Piece            |         | G.W.                           | 110 kg                         |                 |
| Parts                  | Headrest           | Armrest | Parts                          | Manicure<br>tray               | Base<br>Tub     |
| Other Spa<br>Furniture | Manicure<br>Table  | Stool   | YOther<br>Spa<br>Furniture     | Massage<br>Table/<br>Bed       | Barber<br>Chair |



# COLOR OPTIONS -

### Leather Color



**Bowl Color** 



**Base Color** 



## **DETAILS**

### Accessories



Jet Pipeless



Magnet Jet (Optional)



Discharge Pump (Optional)

### 2 KIND OF MASSAGE MACHINE -



**Kneding Massage** 

- Kneading massage
- Vibration seat
- Fully automatic by remote control
- Chair recline, move forward and backward



Human Touch Massage

- Kneading, knocking, flapping, rolling with 6 different shiatsu massage
- Vibration seat
- Fully automatic by remote control
- Chair recline, move forward and backward

Company Overview





### PROFESSIONAL FACTORY

Provide you with the finest Pedicure Spas & Pedicure equipment at the best prices worldwide.



Exhibition Hall



# **OUR PRODUCTS ARE ALL OVER THE WORLD**



Packing & Shipping





#### | Our Services

#### Service Idea:

- 1. 24 Hrs Online