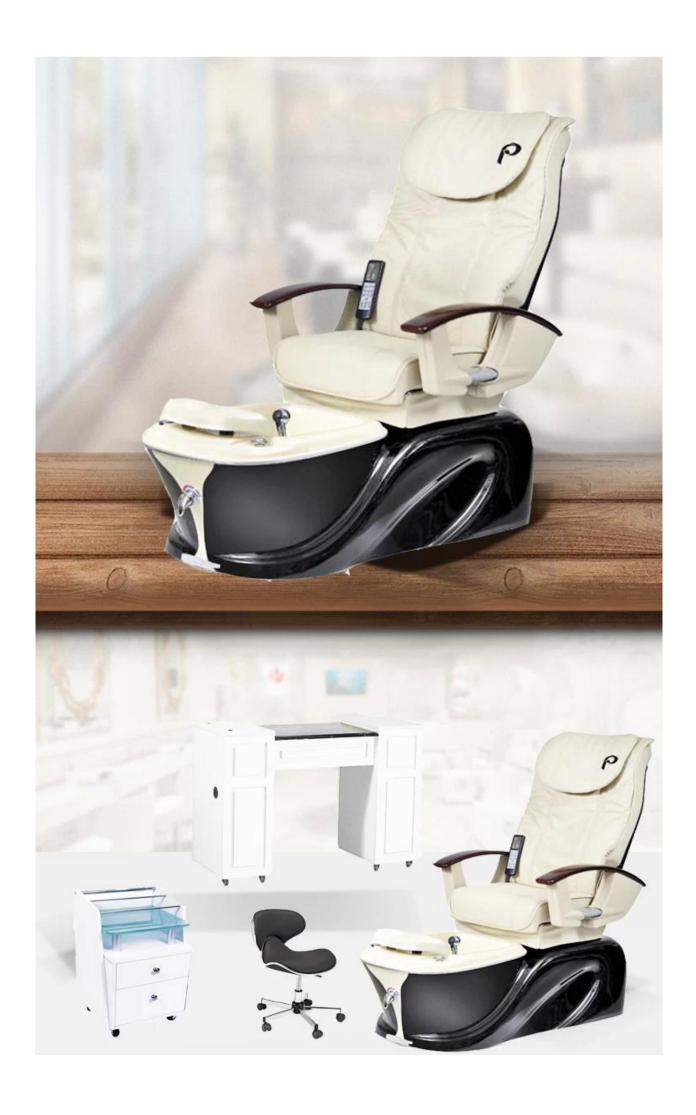

### oem pedicure spa chair, pedicure foot spa massage chair

massage chair wholesales with pipeless whirlpool spa pedicure chair of pedicure spa chair manufacturer

#### | Product Details

- · Premium Ultra Leather Upholstered
- · Adjustable Full massage chair
- · Pipe whirlpool spa pedicure chair( $\square\square$
- ·Electronic Recline and Slide
- ·Color Therapy LED Light

### | Production Process | Mold-Processing - Package

**Product Description** 

| Name                   |                    |         |                                |                                |                 |
|------------------------|--------------------|---------|--------------------------------|--------------------------------|-----------------|
| Model No.              | DS-0523            |         | Function                       | Optional Cool and Hot<br>Water |                 |
| Style                  | Spa Pedicure Chair |         |                                | Spa Pedicure Chair             |                 |
| Adjustable<br>Position | By Remote Control  |         | P <mark>a</mark> ckage<br>Size | 146*73*51 cm/ chair            |                 |
|                        |                    |         |                                | 102*76*57 cm/ base<br>tub      |                 |
|                        |                    |         |                                | 2 cartons /set                 |                 |
| LED Light              | 1 Piece            |         | G.W.                           | 110 kg                         |                 |
| Parts                  | Headrest           | Armrest | Parts                          | Manicure<br>tray               | Base<br>Tub     |
| Other Spa<br>Furniture | Manicure<br>Table  | Stool   | YOther<br>Spa<br>Furniture     | Massage<br>Table/<br>Bed       | Barber<br>Chair |