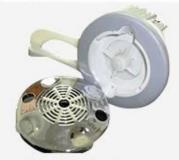

|                    |         |                                | 102*76*57 cm/ base<br>tub      |                 |
|                        |                    |         |                                | 2 cartons /set                 |                 |
| LED Light              | 1 Piece            |         | G.W.                           | 110 kg                         |                 |
| Parts                  | Headrest           | Armrest | Parts                          | Manicure<br>tray               | Base<br>Tub     |
| Other Spa<br>Furniture | Manicure<br>Table  | Stool   | YOther<br>Spa<br>Furniture     | Massage<br>Table/<br>Bed       | Barber<br>Chair |



# COLOR OPTIONS -

### Leather Color



**Bowl Color** 



**Base Color** 



## **DETAILS**

### Accessories



Jet Pipeless



Magnet Jet (Optional)



Discharge Pump (Optional)

### 2 KIND OF MASSAGE MACHINE -



**Kneding Massage** 

- Kneading massage
- Vibration seat
- Fully automatic by remote control
- Chair recline, move forward and backward



Human Touch Massage

- Kneading, knocking, flapping, rolling with 6 different shiatsu massage
- Vibration seat
- Fully automatic by remote control
- Chair recline, move forward and backward

Company Overview





### PROFESSIONAL FACTORY

Provide you with the finest Pedicure Spas & Pedicure equipment at the best prices worldwide.



Exhibition Hall



# **OUR PRODUCTS ARE ALL OVER THE WORLD**



Packing & Shipping





#### | Our Services

#### Service Idea:

- 1. 24 Hrs Online:We 're one of the members of top 5 spa salon equipments enterprises in C