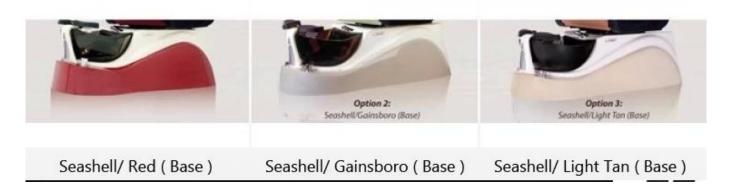

|
|                        |                    |         |                                | 102*76*57 cm/ base<br>tub      |                 |
|                        |                    |         |                                | 2 cartons /set                 |                 |
| LED Light              | 1 Piece            |         | G.W.                           | 110 kg                         |                 |
| Parts                  | Headrest           | Armrest | Parts                          | Manicure<br>tray               | Base<br>Tub     |
| Other Spa<br>Furniture | Manicure<br>Table  | Stool   | YOther<br>Spa<br>Furniture     | Massage<br>Table/<br>Bed       | Barber<br>Chair |



# COLOR OPTIONS -

### Leather Color



**Bowl Color** 



**Base Color** 



## **DETAILS**

### Accessories



Jet Pipeless



Magnet Jet (Optional)



Discharge Pump (Optional)

### 2 KIND OF MASSAGE MACHINE -



**Kneding Massage** 

- Kneading massage
- Vibration seat
- Fully automatic by remote control
- Chair recline, move forward and backward



Human Touch Massage

- Kneading, knocking, flapping, rolling with 6 different shiatsu massage
- Vibration seat
- Fully automatic by remote control
- Chair recline, move forward and backward

Company Overview





### PROFESSIONAL FACTORY

Provide you with the finest Pedicure Spas & Pedicure equipment at the best prices worldwide.



Exhibition Hall



# **OUR PRODUCTS ARE ALL OVER THE WORLD**



Packing & Shipping





#### | Our Services

#### Service Idea:

- 1. 24 Hrs Online:We 're one of the members of top 5 sp