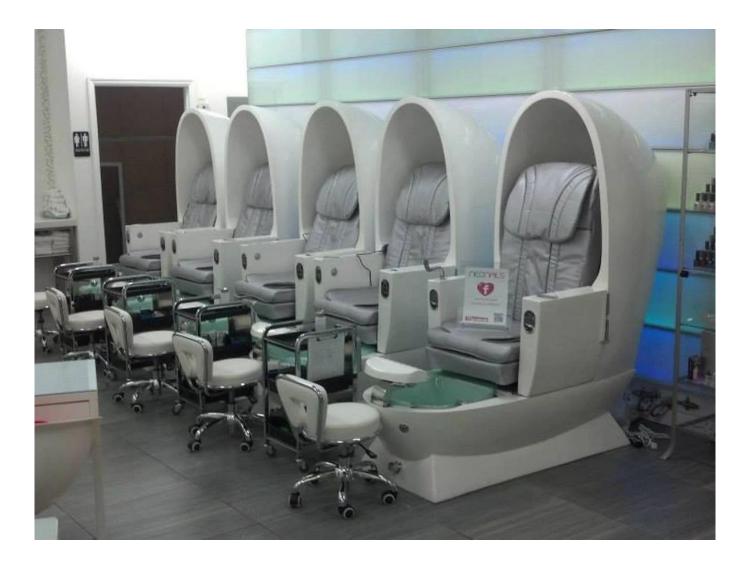

**Product Description** 

<u>Pedicure Chair Nail Salon Furniture</u>

Luxury manicure-pedicure salon furniture and equipment-Pedicure package include Pedicure Chairs, Pedicure Trolley Carts,Pedicure Technician Stools,Manicure Marble Top Tables, Manicure Technician Stools,Trolley Spa Carts.