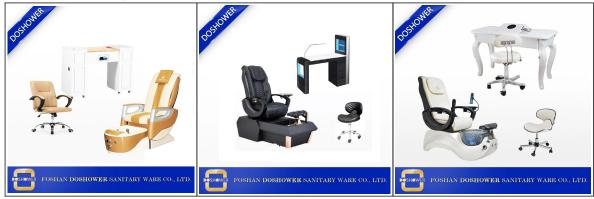

# New Design(<u>Click here</u>)

**Product Description** 

<u>Pedicure Chair Nail Salon Furniture</u>

Luxury manicure-pedicure salon furniture and equipment-Pedicure package include Pedicure Chairs, Pedicure Trolley Carts,Pedicure Technician Stools,Manicure Marble Top Tables, Manicure Technician Stools,Trolley Spa Carts.