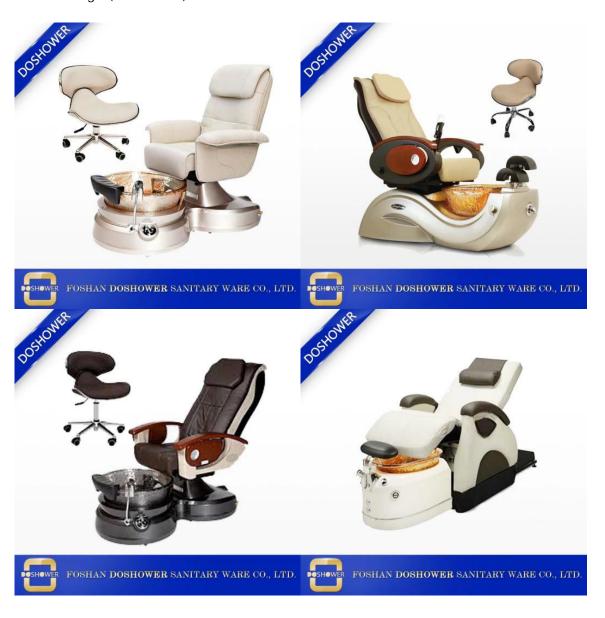

# pedicure foot spa massage chair, oem pedicure spa chair

modern manicure chair with cheap elegant white manicure luxury of pedicure foot spa massage chair

## | Product Details

- · No plumbing portable pedicure chair
- · Vibration massage back and seat to relax client
- · Dual function fill-and-spray hose
- · Arms pivot up and down for easy entry into unit