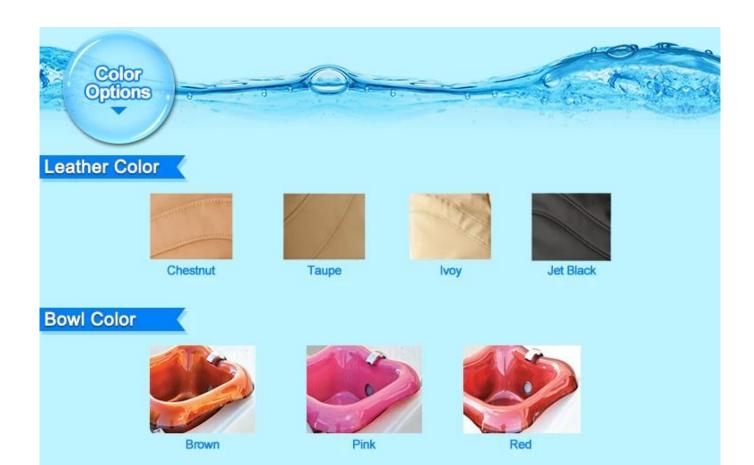

# Accessories

Jet pipeless

Magnet jet (Optional)

Discharge pump (Optional)

#### Tub function:

- 1. fiber glass basin, pipeless shower inside, at the buttom it has sole surfing.
- UL Certification with pipeless Jet system.
  Push On/Off Air Activated Safety Switches
- 4. Also the foot cushion can lift up and down.5. At the front there is a swicth control hot&cold water inlet&out
- 6. Colors of LED Light Installed.
- 7. Discharges Pump to be Installed (Optional).