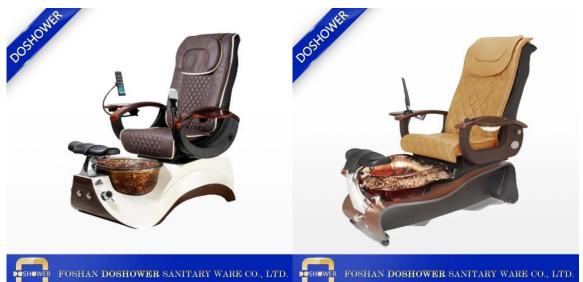

# pedicure foot spa massage chair, oem pedicure spa chair

modern manicure chair with cheap elegant white manicure luxury of pedicure foot spa massage chair

## | Product Details

- · No plumbing portable pedicure chair
- · Vibration massage back and seat to relax client
- · Dual function fill-and-spray hose
- · Arms pivot up and down for easy entry into unit