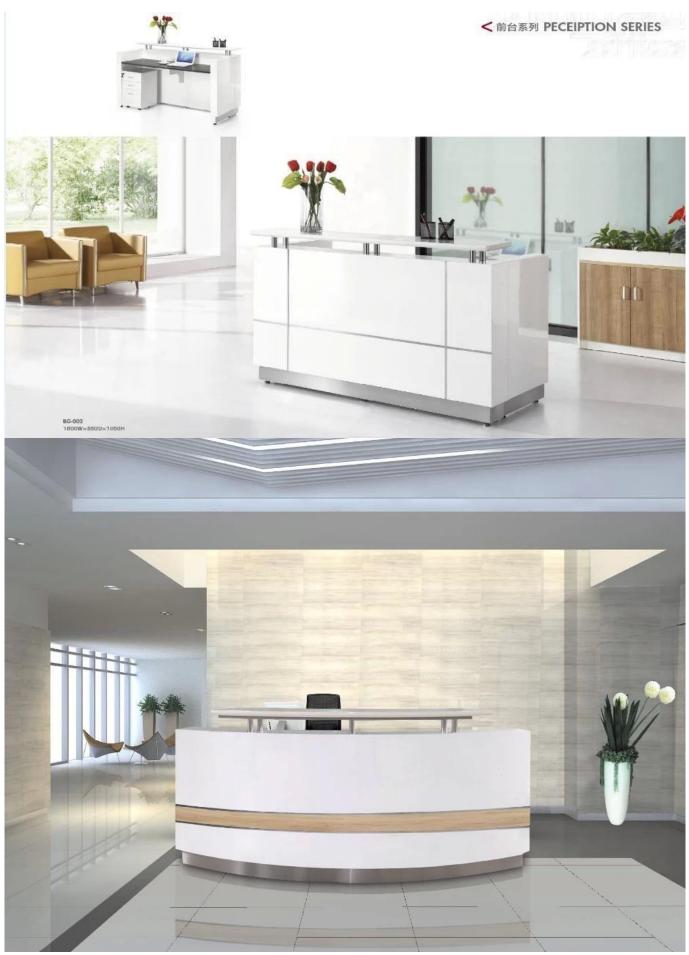

# office reception table with salon reception table for office reception table design DS-RT13

**Product Display** 

## Product Decription:

| Article    | Reception / Desk / Reception                                                                                                                                                                                                                                                 |
|------------|------------------------------------------------------------------------------------------------------------------------------------------------------------------------------------------------------------------------------------------------------------------------------|
| dimensions | Standard Size                                                                                                                                                                                                                                                                |
| Color      | As a model                                                                                                                                                                                                                                                                   |
| Features   | 1.Reception desk is both practical and stylish with contemporary design,upholstered feature front and ample<br>storage space.<br>2.Perfect for any Salon or Spa<br>3.Two Storage Drawers, Locking Cash Drawer & Client Check Ledge<br>4.Compatible for Use with Any Computer |
| Benefit    | 1. Modern appearance design.     2. The disassembly design, the simple assembly     3. assembly line production, exquisite craftsmanship invoice.                                                                                                                            |
| Packaging  | <ol> <li>Knock-down packing; Exported standard box outside; internal PE shape; EPE cotton</li> <li>All production is carefully inspected by quality control before delivery.</li> </ol>                                                                                      |
| Trade term | EXW                                                                                                                                                                                                                                                                          |
| Payment    | T / T with 50% deposit before production, 50% balance before delivery.                                                                                                                                                                                                       |
|            |                                                                                                                                                                                                                                                                              |

office reception table with salon reception table for office reception table design DS-RT13