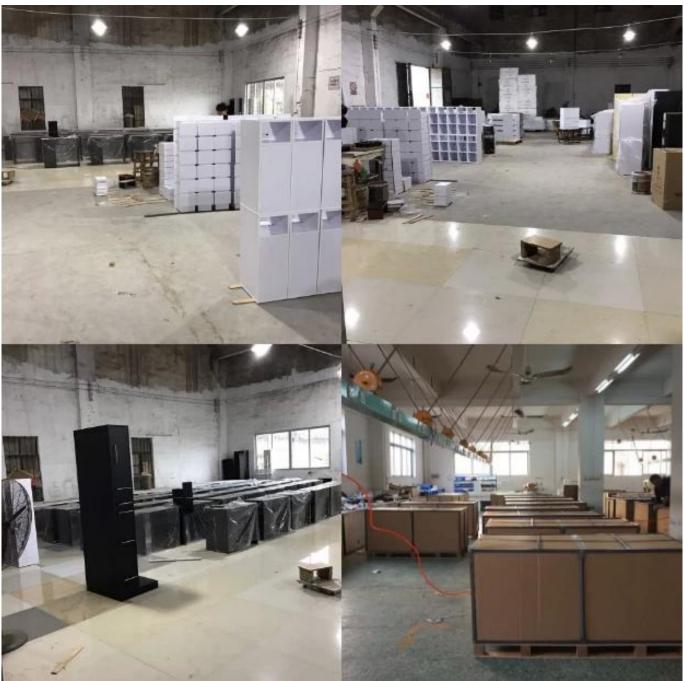

|
| Payment    | T / T with 50% deposit before production, 50% balance before delivery.                                                                                                                                                                                                       |
|            |                                                                                                                                                                                                                                                                              |

**Connected Reception Desk** 



Other Salon Furniture marble nail table with manicure chair station







FOSHAN DOSHOWER SANITARY WARE CO., LTD.









#### **OUR FACTORY**



FAQ Q:What's your MOQ?

#### A:Sample order and Wholesale order is acceptable.

china cheap reception desk for sale

#### Q:Can we do customize? A:Yes,we have professional designer team for customize salon furniture for projects needs,S hare your idea,we create it.

Q:Why we should choose you?

A:1.High quality product to suit your need.

2.Reliable customer service in 24 hours.

3.Fast delivery, production time is 15-25 days.

4.OEM provided, we can providing customized service regarding on the customers design. <u>Pedi</u> <u>cure Chair Manufacturer with Pedicure Massage Chair</u>

Q:Which country is the products exported?

A:Our porducts are sold to United State,America,Canada,Italy,Southeast Asia,Europe and Germa ny.

Q:How about your package?

A:1.Each item will be strictly checked