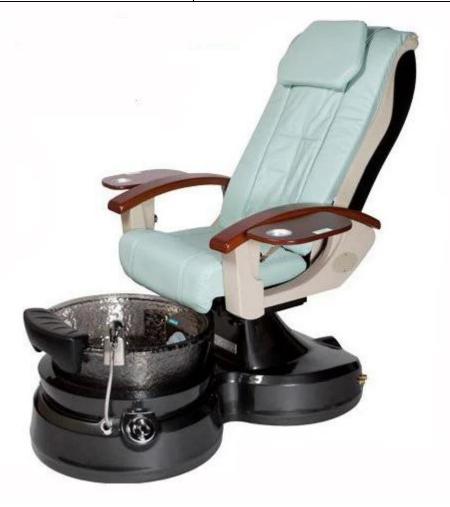

## Product description

| Model no.          | DS-L4004                                                             |
|--------------------|----------------------------------------------------------------------|
| Item               | manicure pedicure chair china                                        |
| Material           | Chair: PU, PVC, genuine leather<br>Basin: Fiberglass, glass, crystal |
| Chair size         | standard as an image                                                 |
| MOQ                | 5                                                                    |
| Packaging details  | normal standard export packaging                                     |
| Payment conditions | T / T, Western Union                                                 |

### Product show

Seat Specifications (nail salon spa massage chair):

- a) Lid: PU / Poly Urethane leather. Color optional.
- b) Seat: moved forwards and backwards by means of electric control. With vibration massage
- c) Armrests: available for tilting for easy access. With tea tray / cup holder.
- d) Backrest: available for recline with the remote control. With knead massage for neck, back and waist.
- Or Backrest: available to lean with the remote control. With kneading, rolling, tapping, fluttering, kneading & tap massage synchronously.
- Basin / Base Tub specifications:
- a) Color: optional.
- b) Material: fiberglass
- c) Functions: with hot / cold water supply line, complete gravity drainage system. Sink with tubular vortex jet for hydraulic massage, flash LED light and shower.
- d) Mixer: check the flow of hot / cold water.china massage pedicure chair