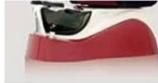

### Product show

Seat Specifications (nail salon spa massage chair):

- a) Lid: PU / Poly Urethane leather. Color optional.
- b) Seat: moved forwards and backwards by means of electric control. With vibration massage
- c) Armrests: available for tilting for easy access. With tea tray / cup holder.
- d) Backrest: available for recline with the remote control. With knead massage for neck, back and waist.
- Or Backrest: available to lean with the remote control. With kneading, rolling, tapping, fluttering, kneading & tap massage synchronously.
- Basin / Base Tub specifications:
- a) Color: optional.
- b) Material: fiberglass
- c) Functions: with hot / cold water supply line, complete gravity drainage system. Sink with tubular vortex jet for hydraulic massage, flash LED light and shower.
- d) Mixer: check the flow of hot / cold water.china massage pedicure chair