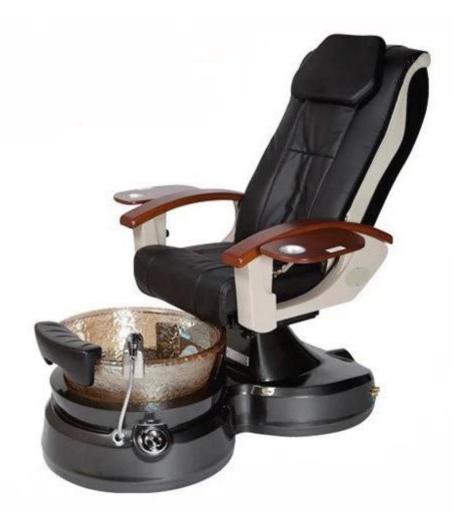

# COLOR OPTIONS

#### Leather Color

Chestnut

Taupe

Lvoy

Jet Black

**Bowl Color** 

Black

**Base Color** 

Seashell/ Gainsboro ( Base )

**Option 2**:

Seashell/ Light Tan ( Base )

Jet Pipeless

Magnet Jet (Optional)

Discharge Pump ( Optional )

forward and backward

Kneding Massage