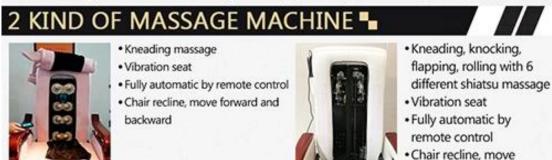

### Product show

Seat Specifications (nail salon spa massage chair):

- a) Lid: PU / Poly Urethane leather. Color optional.
- b) Seat: moved forwards and backwards by means of electric control. With vibration massage
- c) Armrests: available for tilting for easy access. With tea tray / cup holder.
- d) Backrest: available for recline with the remote control. With knead massage for neck, back and waist.
- Or Backrest: available to lean with the remote control. With kneading, rolling, tapping, fluttering, kneading & tap massage synchronously.
- Basin / Base Tub specifications:
- a) Color: optional.
- b) Material: fiberglass
- c) Functions: with hot / cold water supply line, complete gravity drainage system. Sink with tubular vortex jet for hydraulic massage, flash LED light and shower.
- d) Mixer: check the flow of hot / cold water.china massage pedicure chair

Seashell/ Gainsboro ( Base )

**Option 2**:

Seashell/ Light Tan ( Base )

Jet Pipeless

Magnet Jet (Optional)

Discharge Pump ( Optional )

forward and backward

Kneding Massage

Human Touch Massage