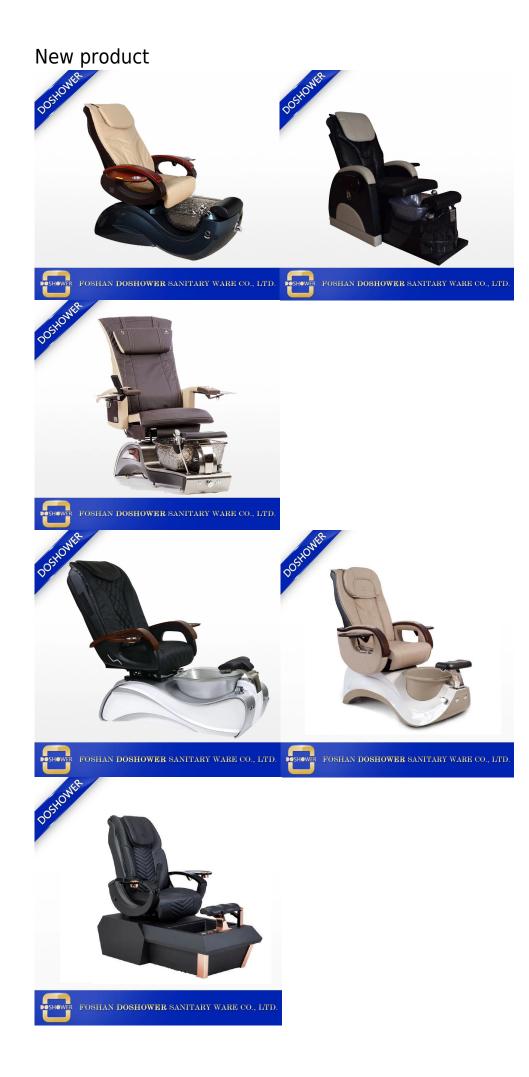

# pedicure spa footbath chair with massage chair of manicure pedicure equipments

## Product description

| Model no.          | DS-L4004                                                             |
|--------------------|----------------------------------------------------------------------|
| Item               | manicure pedicure chair china                                        |
| Material           | Chair: PU, PVC, genuine leather<br>Basin: Fiberglass, glass, crystal |
| Chair size         | standard as an image                                                 |
| MOQ                | 5                                                                    |
| Packaging details  | normal standard export packaging                                     |
| Payment conditions | T / T, Western Union                                                 |

### Product show

Seat Specifications (nail salon spa massage chair):

- a) Lid: PU / Poly Urethane leather. Color optional.
- b) Seat: moved forwards and backwards by means of electric control. With vibration massage
- c) Armrests: available for tilting for easy access. With tea tray / cup holder.
- d) Backrest: available for recline with the remote control. With knead massage for neck, back and waist.
- Or Backrest: available to lean with the remote control. With kneading, rolling, tapping, fluttering, kneading & tap massage synchronously.
- Basin / Base Tub specifications:
- a) Color: optional.
- b) Material: fiberglass
- c) Functions: with hot / cold water supply line, complete gravity drainage system. Sink with tubular vortex jet for hydraulic massage, flash LED light and shower.
- d) Mixer: check the flow of hot / cold water.china massage pedicure chair