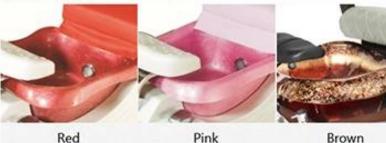

#### Leather Color

Chestnut

Taupe

Lvoy

Jet Black

**Bowl Color** 

Black

**Base Color** 

Seashell/ Gainsboro ( Base )

**Option 2**:

Seashell/ Light Tan ( Base )

Jet Pipeless

Magnet Jet (Optional)

Discharge Pump ( Optional )

forward and backward

Kneding Massage