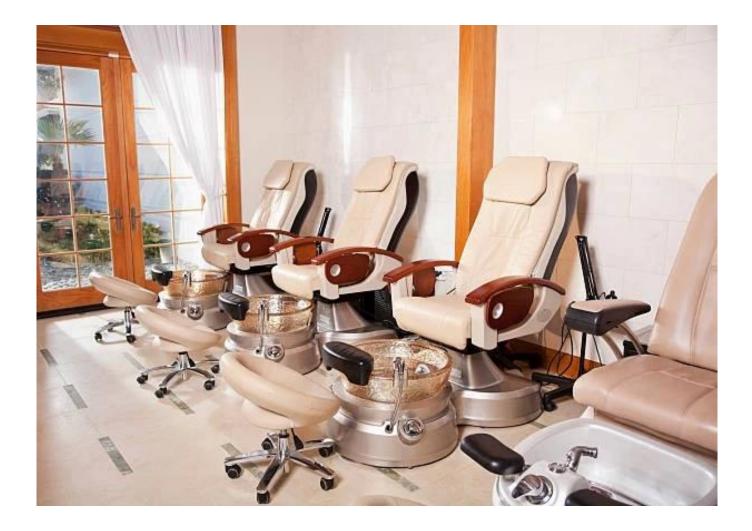

### Product show

Seat Specifications (nail salon spa massage chair):

- a) Lid: PU / Poly Urethane leather. Color optional.
- b) Seat: moved forwards and backwards by means of electric control. With vibration massage
- c) Armrests: available for tilting for easy access. With tea tray / cup holder.
- d) Backrest: available for recline with the remote control. With knead massage for neck, back and waist.
- Or Backrest: available to lean with the remote control. With kneading, rolling, tapping, fluttering, kneading & tap massage synchronously.
- Basin / Base Tub specifications:
- a) Color: optional.
- b) Material: fiberglass
- c) Functions: with hot / cold water supply line, complete gravity drainage system. Sink with tubular vortex jet for hydraulic massage, flash LED light and shower.
- d) Mixer: check the flow of hot / cold water.china massage pedicure chair

#### Leather Color

Chestnut

Taupe

Lvoy

Jet Black

**Bowl Color** 

Black

**Base Color** 

Seashell/ Gainsboro ( Base )

**Option 2**:

Seashell/ Light Tan ( Base )

Jet Pipeless

Magnet Jet (Optional)

Discharge Pump ( Optional )

forward and backward

Kneding Massage