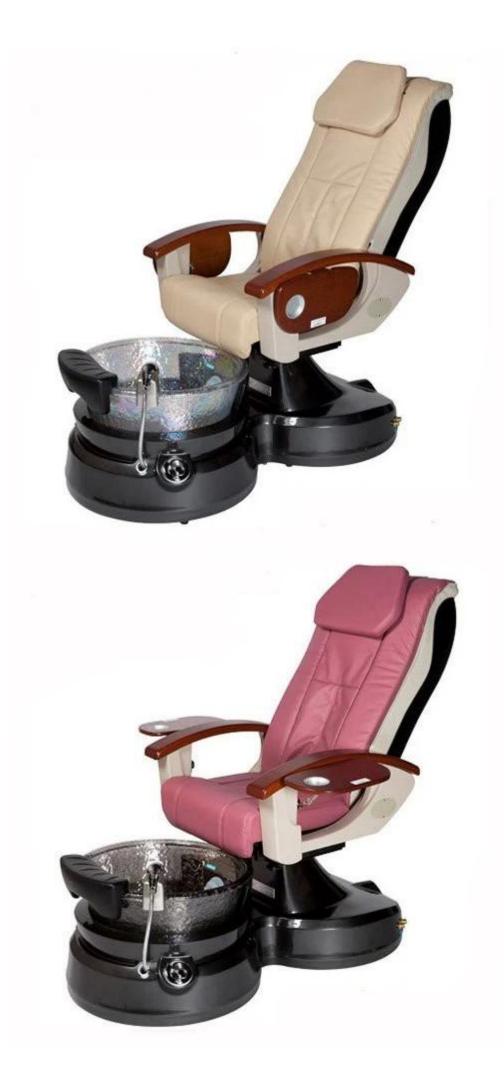

# COLOR OPTIONS

#### Leather Color

Chestnut

Taupe

Lvoy

Jet Black

**Bowl Color** 

Black

**Base Color** 

Seashell/ Gainsboro ( Base )

**Option 2**:

Seashell/ Light Tan ( Base )

Jet Pipeless

Magnet Jet (Optional)

Discharge Pump ( Optional )

forward and backward

Kneding Massage