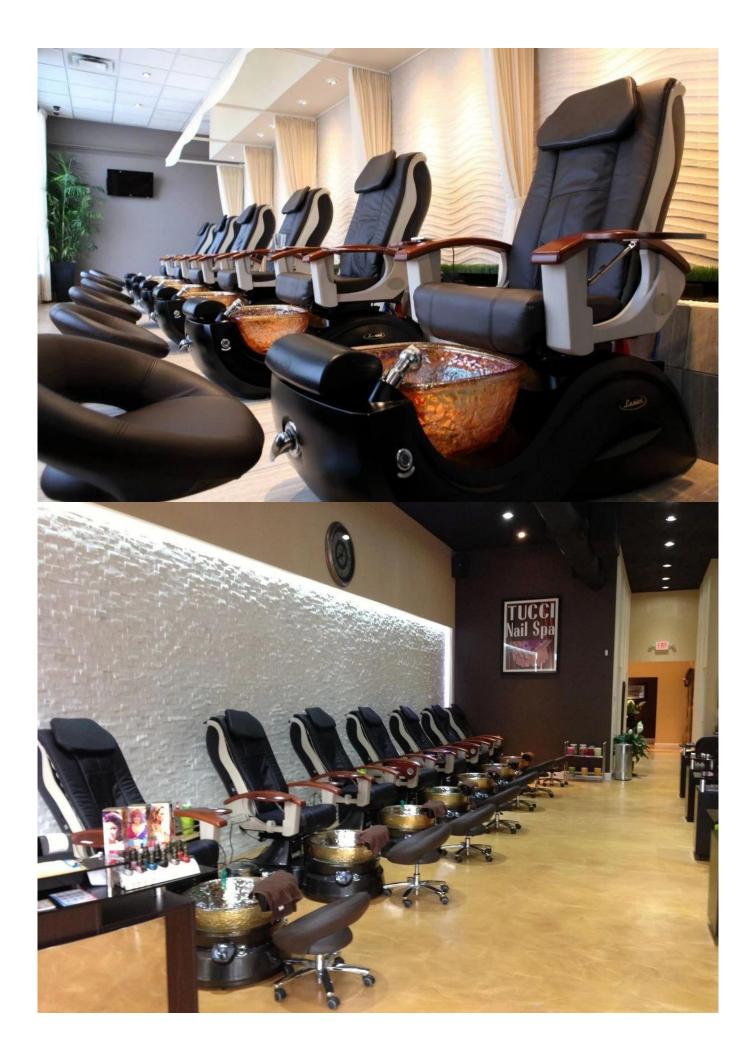

### Product show

Seat Specifications (nail salon spa massage chair):

- a) Lid: PU / Poly Urethane leather. Color optional.
- b) Seat: moved forwards and backwards by means of electric control. With vibration massage
- c) Armrests: available for tilting for easy access. With tea tray / cup holder.
- d) Backrest: available for recline with the remote control. With knead massage for neck, back and waist.
- Or Backrest: available to lean with the remote control. With kneading, rolling, tapping, fluttering, kneading & tap massage synchronously.
- Basin / Base Tub specifications:
- a) Color: optional.
- b) Material: fiberglass
- c) Functions: with hot / cold water supply line, complete gravity drainage system. Sink with tubular vortex jet for hydraulic massage, flash LED light and shower.
- d) Mixer: check the flow of hot / cold water.china massage pedicure chair

#### Leather Color

Chestnut

Taupe

Lvoy

Jet Black

**Bowl Color** 

Black

**Base Color** 

Seashell/ Gainsboro ( Base )

**Option 2**:

Seashell/ Light Tan ( Base )

Jet Pipeless

Magnet Jet (Optional)

Discharge Pump ( Optional )

forward and backward

Kneding Massage