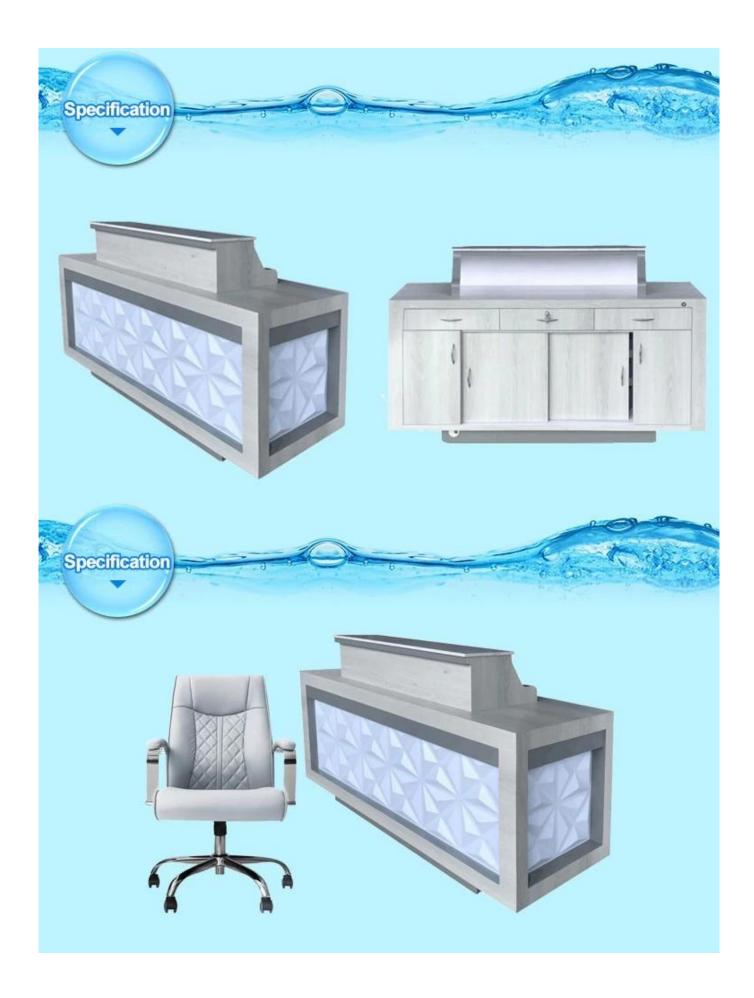

### Product Decription:

| Item       | reception desk modern with marble reception desk for salon reception desk China factory DS-R58/Counter Desk/Front Desk/modern salon reception counter design                                                                                                                                                                                                                            |
|------------|-----------------------------------------------------------------------------------------------------------------------------------------------------------------------------------------------------------------------------------------------------------------------------------------------------------------------------------------------------------------------------------------|
| Size       | Custom Demension                                                                                                                                                                                                                                                                                                                                                                        |
| Color      | As Model                                                                                                                                                                                                                                                                                                                                                                                |
| Advantage  | 1.Modern appearance design. 2.The disassembling design,the assembly simple 3.Assembly line production,craft exquisite workmanship. 4.Shortly delivery time. 5.Product renew faster. 6.Easy to be assembled and maintain. 7.High quality and trustworthy QC staff,strict quality control in all process. 8.Flexible customized capacity and fastest response. 9.Top After-sales service. |
| Material   | 1.Klin-dried solid wood,imported from Germany. 2.MDF:High density grade E1 MDF. 3.Solid wood dry 8 °C 4.Melamine/Veneer:0.6mm thickness wood veneer. 5.Lacquer:environmental friendly lacquer 6.Foam&sponge:Foam meet CA117 or BS5852 Fire standard,high density30-50degree 7.Upholstery:comfortable fabric/ox leather/synthetic leather/PU 8."Taiho"lacquer.                           |
| MOQ        | 1pcs                                                                                                                                                                                                                                                                                                                                                                                    |
| Package    | <ul><li>1.Knock-down packing ;Outer exported standard carton;inner PE form;EPE cotton</li><li>2.If there are glass in it,wooden frame will be packed outside.</li><li>3.All of the production are inspected carefully by QC before delivery.</li></ul>                                                                                                                                  |
| Trade Term | EXW                                                                                                                                                                                                                                                                                                                                                                                     |
| Payment    | T/T with 50% deposite before production,50% balance before delivery.                                                                                                                                                                                                                                                                                                                    |