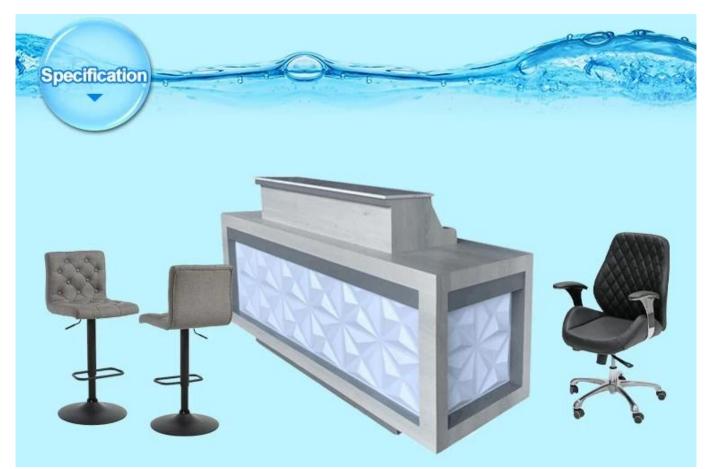

### Product Decription:

| Item       | reception desk modern with marble reception desk for salon reception desk China factory DS-R58/Counter Desk/Front Desk/modern salon reception counter design                                                                                                                                                                                                                            |
|------------|-----------------------------------------------------------------------------------------------------------------------------------------------------------------------------------------------------------------------------------------------------------------------------------------------------------------------------------------------------------------------------------------|
| Size       | Custom Demension                                                                                                                                                                                                                                                                                                                                                                        |
| Color      | As Model                                                                                                                                                                                                                                                                                                                                                                                |
| Advantage  | 1.Modern appearance design. 2.The disassembling design,the assembly simple 3.Assembly line production,craft exquisite workmanship. 4.Shortly delivery time. 5.Product renew faster. 6.Easy to be assembled and maintain. 7.High quality and trustworthy QC staff,strict quality control in all process. 8.Flexible customized capacity and fastest response. 9.Top After-sales service. |
| Material   | 1.Klin-dried solid wood,imported from Germany. 2.MDF:High density grade E1 MDF. 3.Solid wood dry 8 °C 4.Melamine/Veneer:0.6mm thickness wood veneer. 5.Lacquer:environmental friendly lacquer 6.Foam&sponge:Foam meet CA117 or BS5852 Fire standard,high density30-50degree 7.Upholstery:comfortable fabric/ox leather/synthetic leather/PU 8."Taiho"lacquer.                           |
| MOQ        | 1pcs                                                                                                                                                                                                                                                                                                                                                                                    |
| Package    | <ul><li>1.Knock-down packing ;Outer exported standard carton;inner PE form;EPE cotton</li><li>2.If there are glass in it,wooden frame will be packed outside.</li><li>3.All of the production are inspected carefully by QC before delivery.</li></ul>                                                                                                                                  |
| Trade Term | EXW                                                                                                                                                                                                                                                                                                                                                                                     |
| Payment    | T/T with 50% deposite before production,50% balance before delivery.                                                                                                                                                                                                                                                                                                                    |