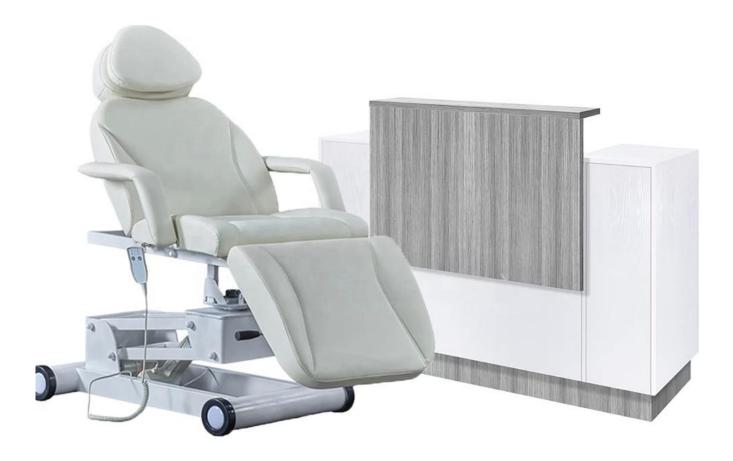

## Product Decription:

| Item      | reception desk small beauty salon/Counter Desk/Front Desk/ <u>modern salon reception counter design</u>                                                                                                                                                                                                                                                                                        |
|-----------|------------------------------------------------------------------------------------------------------------------------------------------------------------------------------------------------------------------------------------------------------------------------------------------------------------------------------------------------------------------------------------------------|
| Size      | Custom Demension                                                                                                                                                                                                                                                                                                                                                                               |
| Color     | As Model                                                                                                                                                                                                                                                                                                                                                                                       |
| Advantage | 1.Modern appearance design.  2.The disassembling design,the assembly simple  3.Assembly line production,craft exquisite workmanship.  4.Shortly delivery time. 5.Product renew faster.  6.Easy to be assembled and maintain.  7.High quality and trustworthy QC staff,strict quality control in all process.  8.Flexible customized capacity and fastest response.  9.Top After-sales service. |