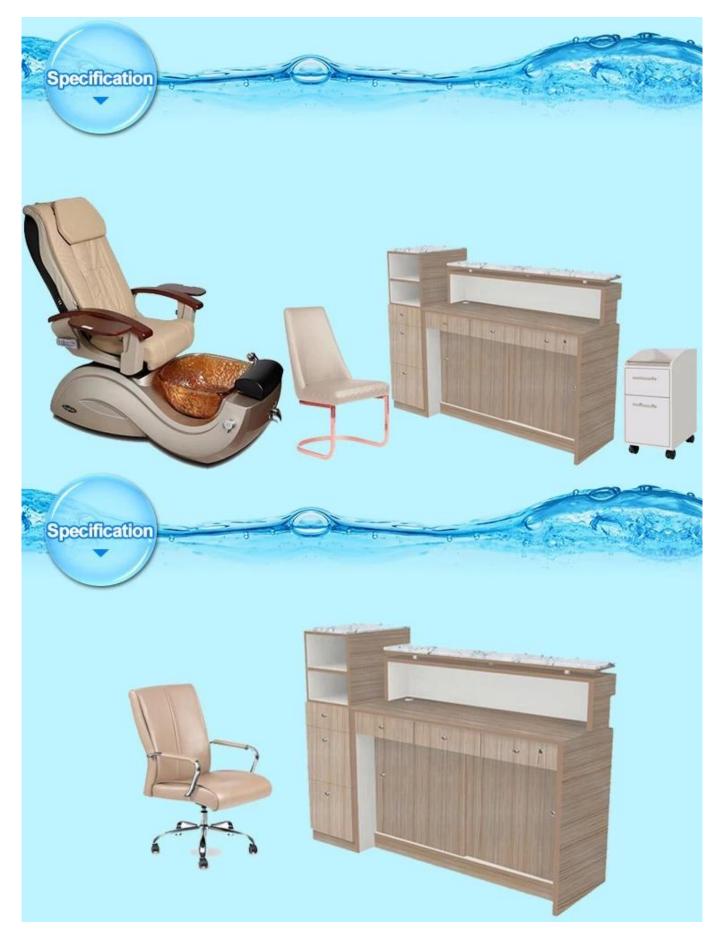

salon reception desk supplier with marble reception desk for wooden reception desk for sale DS-RT216

#### **Product display**





#### Product Decription:

|  | salon reception desk supplier with marble reception desk for wooden reception desk for sale DS- |
|--|-------------------------------------------------------------------------------------------------|
|  | RT216/Counter Desk/Front Desk/modern salon reception counter design                             |

| Size       | Custom Demension