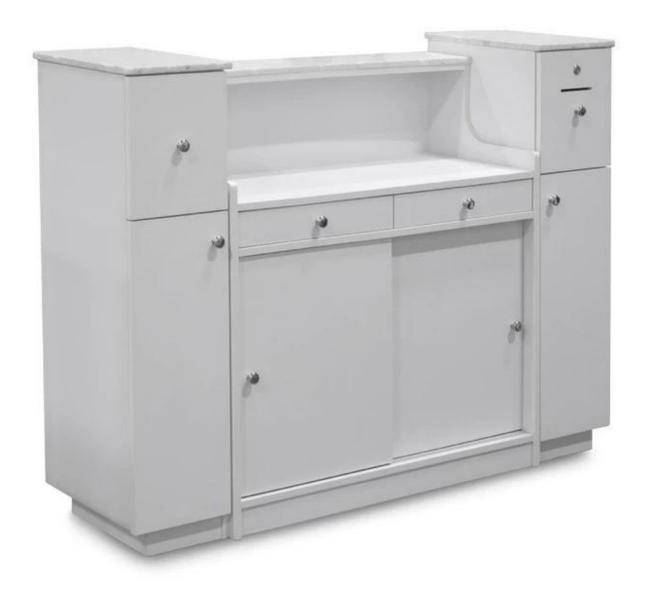

solid surface nail salon reception counter desk front desk gel polish private label china DS-W1851

**Product Display** 

## Product Decription:

| Article    | Reception / Desk / Reception                                                                                                                                                                                                                                                                                                                                                                                            |
|------------|-------------------------------------------------------------------------------------------------------------------------------------------------------------------------------------------------------------------------------------------------------------------------------------------------------------------------------------------------------------------------------------------------------------------------|
| dimensions | Standard Size                                                                                                                                                                                                                                                                                                                                                                                                           |
| Color      | As a model                                                                                                                                                                                                                                                                                                                                                                                                              |
| Features   | 1.Reception desk is both practical and stylish with contemporary design,upholstered feature front and ample storage space. 2.Perfect for any Salon or Spa 3.Two Storage Drawers, Locking Cash Drawer & Client Check Ledge 4.Compatible for Use with Any Computer                                                                                                                                                        |
| Benefit    | 1. Modern appearance design. 2. The disassembly design, the simple assembly 3. assembly line production, exquisite craftsmanship invoice. 4. short delivery time. 5. The product is renewed faster. 6. Easy to assemble and maintain. 7. High quality and reliable quality control staff, strict quality control throughout the process. 8. Flexible custom capability and faster response. 9. Top after-sales service. |

solid surface nail salon reception counter desk front desk gel polish private label china DS-W1851