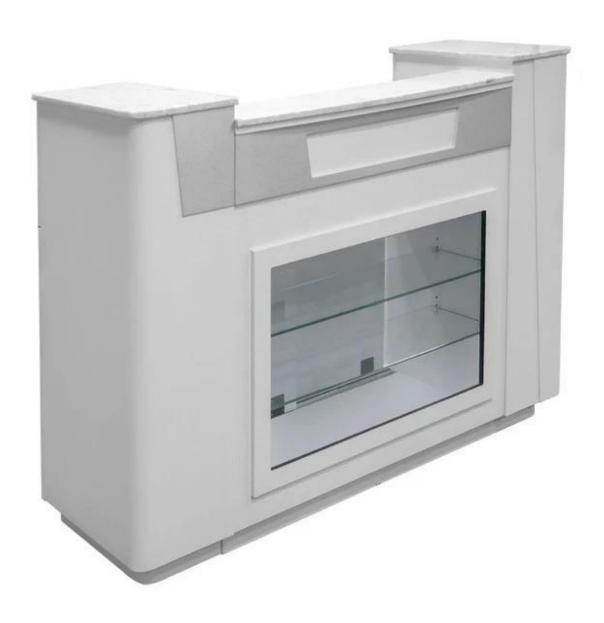

solid surface nail salon reception counter desk front desk gel polish private label china DS-W1851

**Product Display** 

## Product Decription:

| Article    | Reception / Desk / Reception                                                                                                                                                                                                                                                                                                                                                                                            |
|------------|-------------------------------------------------------------------------------------------------------------------------------------------------------------------------------------------------------------------------------------------------------------------------------------------------------------------------------------------------------------------------------------------------------------------------|
| dimensions | Standard Size                                                                                                                                                                                                                                                                                                                                                                                                           |
| Color      | As a model                                                                                                                                                                                                                                                                                                                                                                                                              |
| Features   | 1.Reception desk is both practical and stylish with contemporary design,upholstered feature front and ample storage space. 2.Perfect for any Salon or Spa 3.Two Storage Drawers, Locking Cash Drawer & Client Check Ledge 4.Compatible for Use with Any Computer                                                                                                                                                        |
| Benefit    | 1. Modern appearance design. 2. The disassembly design, the simple assembly 3. assembly line production, exquisite craftsmanship invoice. 4. short delivery time. 5. The product is renewed faster. 6. Easy to assemble and maintain. 7. High quality and reliable quality control staff, strict quality control throughout the process. 8. Flexible custom capability and faster response. 9. Top after-sales service. |

solid surface nail salon reception counter desk front desk gel polish private label china DS-W1851