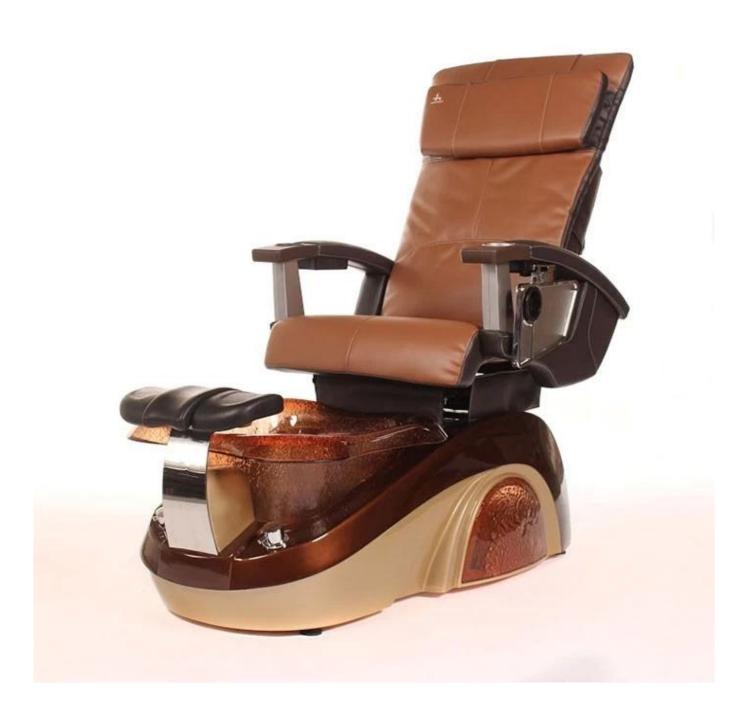

# Leather Color

Chestnut

Taupe

Lvoy

Jet Black

## **Bowl Color**

Red

Pink

Brown

Black

**Base Color** 

Seashell/ Red (Base)

Seashell/ Gainsboro (Base)

Seashell/ Light Tan ( Base )