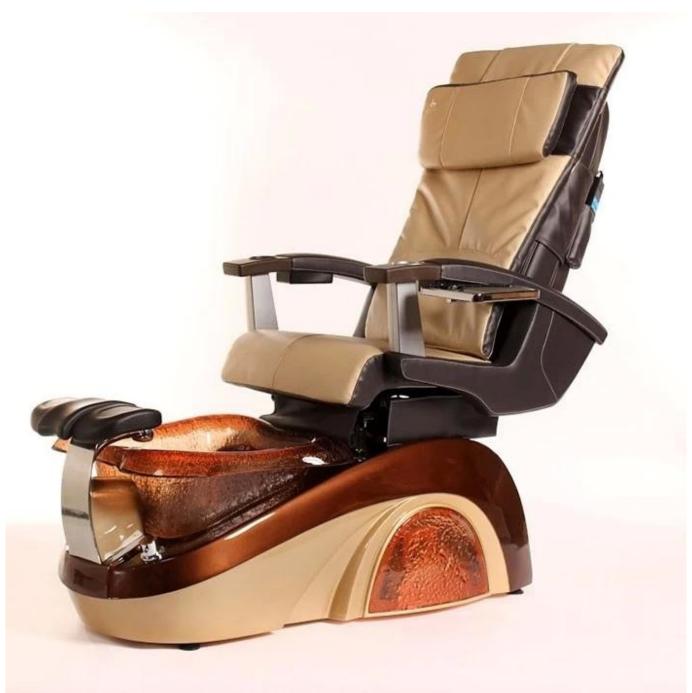

# Leather Color

Chestnut

Taupe

Lvoy

Jet Black

## **Bowl Color**

Red

Pink

Brown

Black

**Base Color** 

Seashell/ Red (Base)

Seashell/ Gainsboro (Base)

Seashell/ Light Tan ( Base )