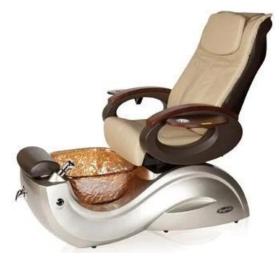

# | Product Details

| DETAILS      |                                         | TRADE TERMS  | RADE TERMS                                                     |        |        |  |
|--------------|-----------------------------------------|--------------|----------------------------------------------------------------|--------|--------|--|
| product size | 145X80X145cm                            | container    | 20GP                                                           | 40GP   | 40HQ   |  |
| packing size | chair:105x80x53cm<br>base:142x74x52cm   | loading QTY  |                                                                |        |        |  |
| weight       | 101kg                                   | lead time    | 30days                                                         | 35days | 40days |  |
| color        | optional                                | price        | EXW                                                            |        |        |  |
| materials    | pvc,fire resistant cotton,iron,plastic  | payment time | pay 50% deposit,50% balance before shipment                    |        |        |  |
| adjustable   | footrest,backrest,armrest,height,pillow | remark       | less than 10pcs/item,we will add 10%-50% on the original price |        |        |  |
| optional     |                                         |              |                                                                |        |        |  |
| FEATURES     |                                         |              |                                                                |        |        |  |

1.Use for Beauty salons 2.PVC 3.CE,ROHS,FCC,SGS Approval

- ♦ pedicure chair offers ultra soft PU leather,removable pillow ,back cushion and seat .Roller massage on your neck and waist.
- ♦A rising cherry wood armrest for ease getting in and out of chair.

- ♦ There is an automatic seat adjustment to move client forward back. So you can reach those feet comfortably .
- ♦The sleek handcrafted acrylic base (two level).
- ♦The pipeless whirlpool system adds an elegant design twist to really make your salon stand out from the rest.
- ♦ The pullout sprayer allows for therapeutic water benefits for client feet and provides fast and effective cleaning between appointments .
- ♦ Adjustable PU footrest. Multi color led water lighting .