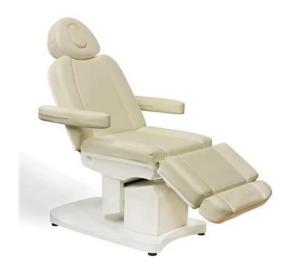

# | Product Details

| DETAILS      |                                         | TRADE TERMS  | RADE TERMS                                                     |        |        |  |
|--------------|-----------------------------------------|--------------|----------------------------------------------------------------|--------|--------|--|
| product size | 145X80X145cm                            | container    | 20GP                                                           | 40GP   | 40HQ   |  |
| packing size | chair:105x80x53cm<br>base:142x74x52cm   | loading QTY  |                                                                |        |        |  |
| weight       | 101kg                                   | lead time    | 30days                                                         | 35days | 40days |  |
| color        | optional                                | price        | EXW                                                            |        |        |  |
| materials    | pvc,fire resistant cotton,iron,plastic  | payment time | pay 50% deposit,50% balance before shipment                    |        |        |  |
| adjustable   | footrest,backrest,armrest,height,pillow | remark       | less than 10pcs/item,we will add 10%-50% on the original price |        |        |  |
| optional     |                                         |              |                                                                |        |        |  |
| FEATURES     |                                         |              |                                                                |        |        |  |

1.Use for Beauty salons 2.PVC 3.CE,ROHS,FCC,SGS Approval

- ♦ pedicure chair offers ultra soft PU leather,removable pillow ,back cushion and seat .Roller massage on your neck and waist.
- ♦A rising cherry wood armrest for ease getting in and out of chair.

- ♦ There is an automatic seat adjustment to move client forward back. So you can reach those feet comfortably .
- ♦The sleek handcrafted acrylic base (two level).
- ♦The pipeless whirlpool system adds an elegant design twist to really make your salon stand out from the rest.
- ♦ The pullout sprayer allows for therapeutic water benefits for client feet and provides fast and effective cleaning between appointments .
- ♦ Adjustable PU footrest. Multi color led water lighting .