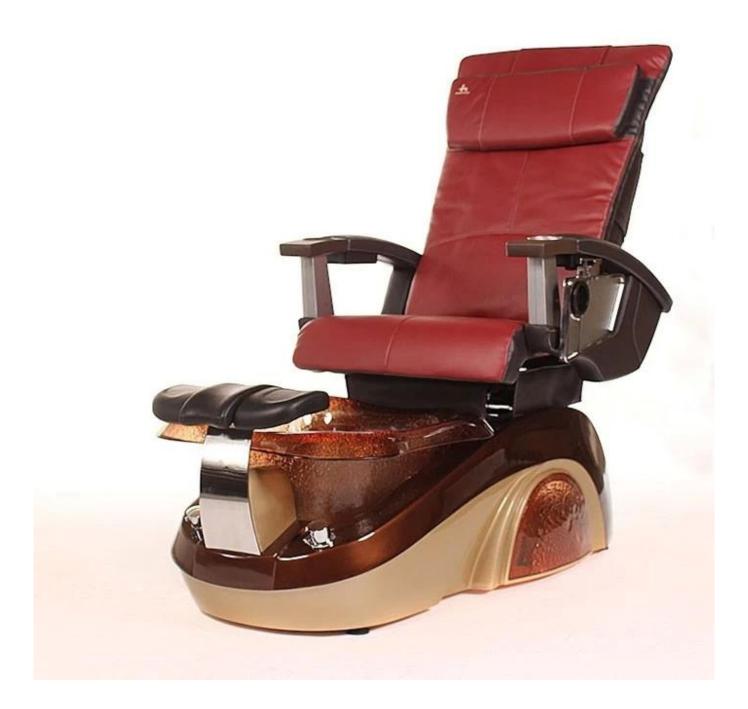

# Leather Color

Chestnut

Taupe

Lvoy

Jet Black

## **Bowl Color**

Red

Pink

Brown

Black

**Base Color** 

Seashell/ Red (Base)

Seashell/ Gainsboro (Base)

Seashell/ Light Tan ( Base )