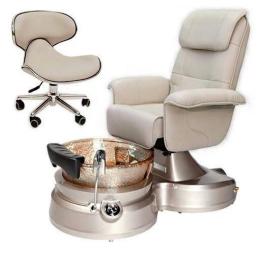

# | Product Details

| DETAILS      |                                         | TRADE TERMS  | RADE TERMS                                                     |        |        |  |
|--------------|-----------------------------------------|--------------|----------------------------------------------------------------|--------|--------|--|
| product size | 145X80X145cm                            | container    | 20GP                                                           | 40GP   | 40HQ   |  |
| packing size | chair:105x80x53cm<br>base:142x74x52cm   | loading QTY  |                                                                |        |        |  |
| weight       | 101kg                                   | lead time    | 30days                                                         | 35days | 40days |  |
| color        | optional                                | price        | EXW                                                            |        |        |  |
| materials    | pvc,fire resistant cotton,iron,plastic  | payment time | pay 50% deposit,50% balance before shipment                    |        |        |  |
| adjustable   | footrest,backrest,armrest,height,pillow | remark       | less than 10pcs/item,we will add 10%-50% on the original price |        |        |  |
| optional     |                                         |              |                                                                |        |        |  |
| FEATURES     |                                         |              |                                                                |        |        |  |

1.Use for Beauty salons 2.PVC 3.CE,ROHS,FCC,SGS Approval

- ♦ pedicure chair offers ultra soft PU leather,removable pillow ,back cushion and seat .Roller massage on your neck and waist.
- ♦A rising cherry wood armrest for ease getting in and out of chair.

- ♦ There is an automatic seat adjustment to move client forward back. So you can reach those feet comfortably .
- ♦The sleek handcrafted acrylic base (two level).
- ♦The pipeless whirlpool system adds an elegant design twist to really make your salon stand out from the rest.
- ♦ The pullout sprayer allows for therapeutic water benefits for client feet and provides fast and effective cleaning between appointments .
- ♦ Adjustable PU footrest. Multi color led water lighting .