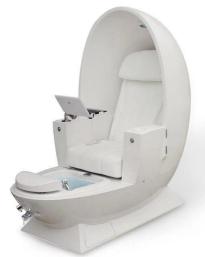

# | Product Details

| DETAILS      |                                         | TRADE TERMS  | RADE TERMS                                                     |        |        |  |
|--------------|-----------------------------------------|--------------|----------------------------------------------------------------|--------|--------|--|
| product size | 145X80X145cm                            | container    | 20GP                                                           | 40GP   | 40HQ   |  |
| packing size | chair:105x80x53cm<br>base:142x74x52cm   | loading QTY  |                                                                |        |        |  |
| weight       | 101kg                                   | lead time    | 30days                                                         | 35days | 40days |  |
| color        | optional                                | price        | EXW                                                            |        |        |  |
| materials    | pvc,fire resistant cotton,iron,plastic  | payment time | pay 50% deposit,50% balance before shipment                    |        |        |  |
| adjustable   | footrest,backrest,armrest,height,pillow | remark       | less than 10pcs/item,we will add 10%-50% on the original price |        |        |  |
| optional     |                                         |              |                                                                |        |        |  |
| FEATURES     |                                         |              |                                                                |        |        |  |

1.Use for Beauty salons 2.PVC 3.CE,ROHS,FCC,SGS Approval

- ♦ pedicure chair offers ultra soft PU leather,removable pillow ,back cushion and seat .Roller massage on your neck and waist.
- ♦A rising cherry wood armrest for ease getting in and out of chair.

- ♦ There is an automatic seat adjustment to move client forward back. So you can reach those feet comfortably .
- ♦The sleek handcrafted acrylic base (two level).
- ♦The pipeless whirlpool system adds an elegant design twist to really make your salon stand out from the rest.
- ♦ The pullout sprayer allows for therapeutic water benefits for client feet and provides fast and effective cleaning between appointments .
- ♦ Adjustable PU footrest. Multi color led water lighting .