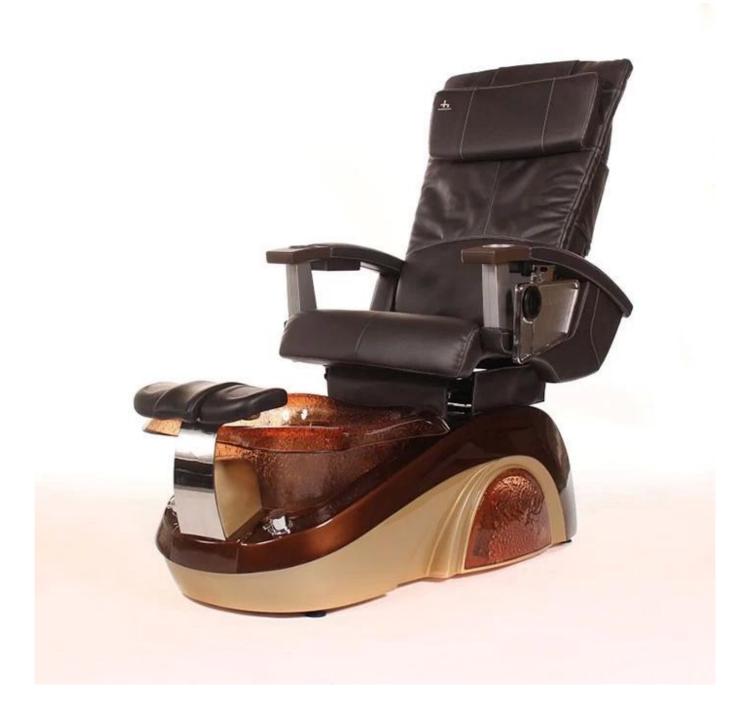

# Leather Color

Chestnut

Taupe

Lvoy

Jet Black

## **Bowl Color**

Red

Pink

Brown

Black

**Base Color** 

Seashell/ Red (Base)

Seashell/ Gainsboro (Base)

Seashell/ Light Tan ( Base )