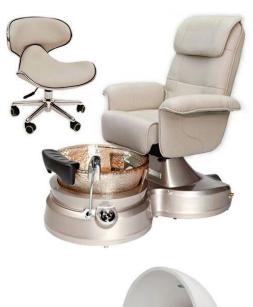

# spa pedicure chair manufacturer with modern pedicure chair for pedicure massage chair DS-W105 $\,$

- ♦ pedicure chair offers ultra soft PU leather,removable pillow ,back cushion and seat .Roller massage on your neck and waist.
- ♦A rising cherry wood armrest for ease getting in and out of chair.
- ♦There is an automatic seat adjustment to move client forward back.So you can reach those

feet comfortably .beauty salon foot spa massage chair

- ♦The sleek handcrafted acrylic base (two level).
- ♦The pipeless whirlpool system adds an elegant design twist to really make your salon stand out from the rest.
- ♦ The pullout sprayer allows for therapeutic water benefits for client feet and provides fast and effective cleaning between appointments .
- ♦ Adjustable PU footrest. Multi color led water lighting .