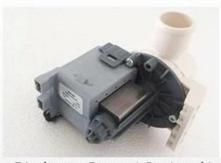

♦A rising cherry wood armrest for ease getting in and out of chair.
- ♦There is an automatic seat adjustment to move client forward back.So you can reach those

feet comfortably .beauty salon foot spa massage chair

- ♦The sleek handcrafted acrylic base (two level).
- ♦The pipeless whirlpool system adds an elegant design twist to really make your salon stand out from the rest.
- ♦ The pullout sprayer allows for therapeutic water benefits for client feet and provides fast and effective cleaning between appointments .
- ♦ Adjustable PU footrest. Multi color led water lighting .

### Our advantages -



### product packages







Customized product's color and style

#### Optional leather color



Optional pedicure bowl color



### **DETAILS**

### Accessories







Magnet Jet (Optional)



Discharge Pump ( Optional )

### 2 KIND OF MASSAGE MACHINE -



Kneading massage

- Vibration seat
- Fully automatic by remote control
- Chair recline, move forward and backward



 Kneading, knocking, flapping, rolling with 6 different shiatsu massage

- Vibration seat
- Fully automatic by remote control
- Chair recline, move forward and backward

Kneding Massage

Human Touch Massage



New Design (Click here): Pedicure Chair







Barber Chair







Massssage Bed&Nail Table







## Customer feedback and real pictures -

















### | Packing & Delivery

- A.Each item will be strictly checked by QC, providing more care for your items.
- **B.**Each carton will be well wrapped and given advance tests in order to make the cargo delivered to your door without any damages.





#