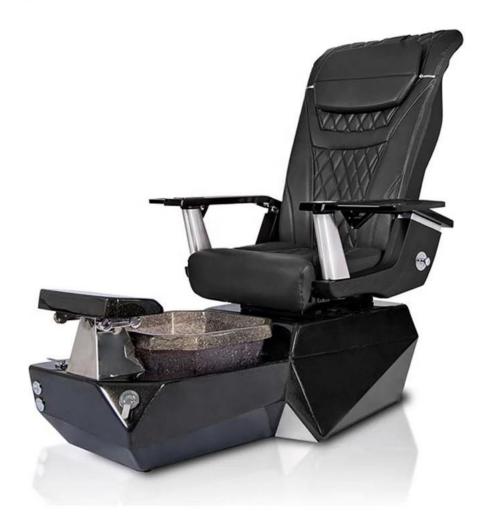

# spa pedicure chair manufacturer with modern pedicure chair for pedicure massage chair DS-W105 $\,$

- ♦ pedicure chair offers ultra soft PU leather,removable pillow ,back cushion and seat .Roller massage on your neck and waist.
- ♦A rising cherry wood armrest for ease getting in and out of chair.
- ♦There is an automatic seat adjustment to move client forward back.So you can reach those

feet comfortably .beauty salon foot spa massage chair

- ♦The sleek handcrafted acrylic base (two level).
- ♦The pipeless whirlpool system adds an elegant design twist to really make your salon stand out from the rest.
- ♦ The pullout sprayer allows for therapeutic water benefits for client feet and provides fast and effective cleaning between appointments .
- ♦ Adjustable PU footrest. Multi color led water lighting .