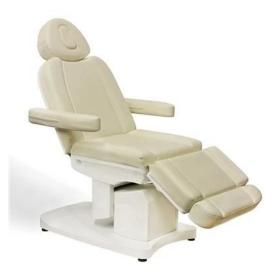

# spa pedicure chair manufacturer with modern pedicure chair for pedicure massage chair DS-W105 $\,$

- ♦ pedicure chair offers ultra soft PU leather,removable pillow ,back cushion and seat .Roller massage on your neck and waist.
- ♦A rising cherry wood armrest for ease getting in and out of chair.
- ♦There is an automatic seat adjustment to move client forward back.So you can reach those

feet comfortably .beauty salon foot spa massage chair

- ♦The sleek handcrafted acrylic base (two level).
- ♦The pipeless whirlpool system adds an elegant design twist to really make your salon stand out from the rest.
- ♦ The pullout sprayer allows for therapeutic water benefits for client feet and provides fast and effective cleaning between appointments .
- ♦ Adjustable PU footrest. Multi color led water lighting .