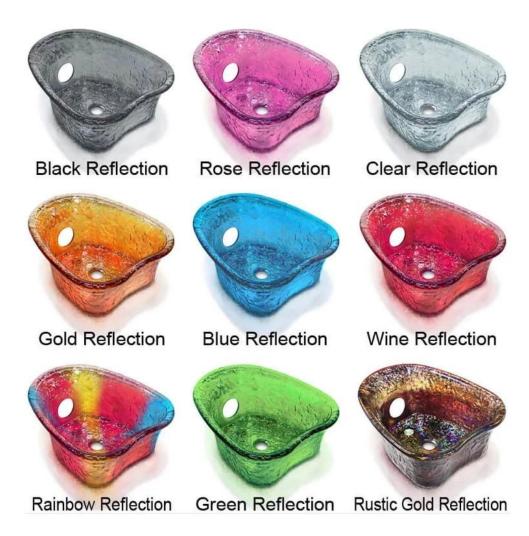

,back cushion and seat .Roller massage on your neck and waist.
- ♦A rising cherry wood armrest for ease getting in and out of chair.
- ♦There is an automatic seat adjustment to move client forward back.So you can reach those

feet comfortably .beauty salon foot spa massage chair

- ♦The sleek handcrafted acrylic base (two level).
- ♦The pipeless whirlpool system adds an elegant design twist to really make your salon stand out from the rest.
- ♦ The pullout sprayer allows for therapeutic water benefits for client feet and provides fast and effective cleaning between appointments .
- ♦ Adjustable PU footrest. Multi color led water lighting .

### Our advantages -



### product packages







Customized product's color and style

#### Optional leather color



Optional pedicure bowl color



### **DETAILS**

### Accessories







Magnet Jet (Optional)



Discharge Pump ( Optional )

### 2 KIND OF MASSAGE MACHINE -



Kneading massage

- Vibration seat
- Fully automatic by remote control
- Chair recline, move forward and backward



 Kneading, knocking, flapping, rolling with 6 different shiatsu massage

- Vibration seat
- Fully automatic by remote control
- Chair recline, move forward and backward

Kneding Massage

Human Touch Massage



New Design (Click here): Pedicure Chair







Barber Chair







Massssage Bed&Nail Table







## Customer feedback and real pictures -

















### | Packing & Delivery

- A.Each item will be strictly checked by QC, providing more care for your items.
- **B.**Each carton will be well wrapped and given advance tests in order to