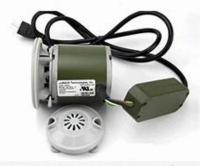

n your neck and waist.
- ♦A rising cherry wood armrest for ease getting in and out of chair.
- ♦There is an automatic seat adjustment to move client forward back.So you can reach those

feet comfortably .beauty salon foot spa massage chair

- ♦The sleek handcrafted acrylic base (two level).
- ♦The pipeless whirlpool system adds an elegant design twist to really make your salon stand out from the rest.
- ♦ The pullout sprayer allows for therapeutic water benefits for client feet and provides fast and effective cleaning between appointments .
- ♦ Adjustable PU footrest. Multi color led water lighting .

### Our advantages -



### product packages







Customized product's color and style

#### Optional leather color



Optional pedicure bowl color



### **DETAILS**

### Accessories







Magnet Jet (Optional)



Discharge Pump ( Optional )

### 2 KIND OF MASSAGE MACHINE -



Kneading massage

- Vibration seat
- Fully automatic by remote control
- Chair recline, move forward and backward



 Kneading, knocking, flapping, rolling with 6 different shiatsu massage

- Vibration seat
- Fully automatic by remote control
- Chair recline, move forward and backward

Kneding Massage

Human Touch Massage



New Design (Click here): Pedicure Chair







Barber Chair







Massssage Bed&Nail Table







## Customer feedback and real pictures -

















### | Packing & Delivery

- A.Each item will be strictly checked by QC, providing more care for your items.
- **B.**Each carton will be well wrapped and given advance tests in order to make the cargo delivered to your door wi