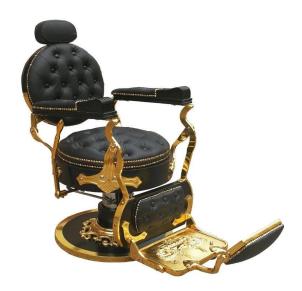

- ♦ pedicure chair offers ultra soft PU leather,removable pillow ,back cushion and seat .Roller massage on your neck and waist.
- ♦A rising cherry wood armrest for ease getting in and out of chair.
- ♦There is an automatic seat adjustment to move client forward back.So you can reach those

feet comfortably .beauty salon foot spa massage chair

- ♦The sleek handcrafted acrylic base (two level).
- ♦The pipeless whirlpool system adds an elegant design twist to really make your salon stand out from the rest.
- ♦ The pullout sprayer allows for therapeutic water benefits for client feet and provides fast and effective cleaning between appointments .
- ♦ Adjustable PU footrest. Multi color led water lighting .