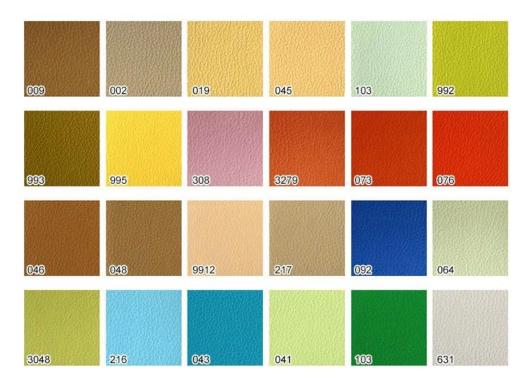

oft PU leather,removable pillow ,back cushion and seat .Roller massage on your neck and waist.
- ♦A rising cherry wood armrest for ease getting in and out of chair.
- ♦There is an automatic seat adjustment to move client forward back.So you can reach those

feet comfortably .beauty salon foot spa massage chair

- ♦The sleek handcrafted acrylic base (two level).
- ♦The pipeless whirlpool system adds an elegant design twist to really make your salon stand out from the rest.
- ♦ The pullout sprayer allows for therapeutic water benefits for client feet and provides fast and effective cleaning between appointments .
- ♦ Adjustable PU footrest. Multi color led water lighting .

### Our advantages -



### product packages







Customized product's color and style

#### Optional leather color



Optional pedicure bowl color



### **DETAILS**

### Accessories







Magnet Jet (Optional)



Discharge Pump ( Optional )

### 2 KIND OF MASSAGE MACHINE -



Kneading massage

- Vibration seat
- Fully automatic by remote control
- Chair recline, move forward and backward



 Kneading, knocking, flapping, rolling with 6 different shiatsu massage

- Vibration seat
- Fully automatic by remote control
- Chair recline, move forward and backward

Kneding Massage

Human Touch Massage



New Design (Click here): Pedicure Chair







Barber Chair







Massssage Bed&Nail Table







## Customer feedback and real pictures -

















### | Packing & Delivery

- A.Each item will be strictly checked by QC, providing more care for your items.
- **B.**Each carton will be well wrapped and