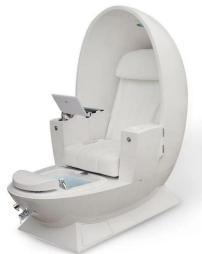

# spa pedicure chair manufacturer with modern pedicure chair for pedicure massage chair DS-W105 $\,$

- ♦ pedicure chair offers ultra soft PU leather,removable pillow ,back cushion and seat .Roller massage on your neck and waist.
- ♦A rising cherry wood armrest for ease getting in and out of chair.
- ♦There is an automatic seat adjustment to move client forward back.So you can reach those

feet comfortably .beauty salon foot spa massage chair

- ♦The sleek handcrafted acrylic base (two level).
- ♦The pipeless whirlpool system adds an elegant design twist to really make your salon stand out from the rest.
- ♦ The pullout sprayer allows for therapeutic water benefits for client feet and provides fast and effective cleaning between appointments .
- ♦ Adjustable PU footrest. Multi color led water lighting .