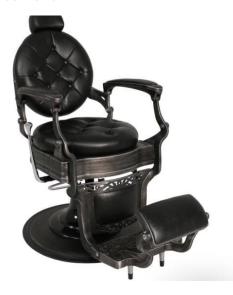

- ♦ pedicure chair offers ultra soft PU leather,removable pillow ,back cushion and seat .Roller massage on your neck and waist.
- ♦A rising cherry wood armrest for ease getting in and out of chair.
- ♦There is an automatic seat adjustment to move client forward back.So you can reach those

feet comfortably .beauty salon foot spa massage chair

- ♦The sleek handcrafted acrylic base (two level).
- ♦The pipeless whirlpool system adds an elegant design twist to really make your salon stand out from the rest.
- ♦ The pullout sprayer allows for therapeutic water benefits for client feet and provides fast and effective cleaning between appointments .
- ♦ Adjustable PU footrest. Multi color led water lighting .