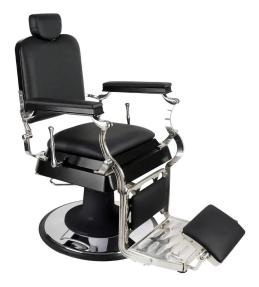

- ♦ pedicure chair offers ultra soft PU leather,removable pillow ,back cushion and seat .Roller massage on your neck and waist.
- ♦A rising cherry wood armrest for ease getting in and out of chair.
- ♦There is an automatic seat adjustment to move client forward back.So you can reach those

feet comfortably .beauty salon foot spa massage chair

- ♦The sleek handcrafted acrylic base (two level).
- ♦The pipeless whirlpool system adds an elegant design twist to really make your salon stand out from the rest.
- ♦ The pullout sprayer allows for therapeutic water benefits for client feet and provides fast and effective cleaning between appointments .
- ♦ Adjustable PU footrest. Multi color led water lighting .