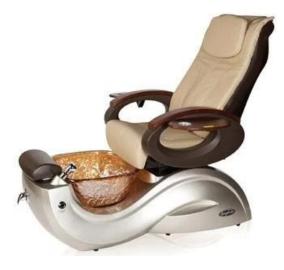

# spa pedicure chair manufacturer with modern pedicure chair for pedicure massage chair DS-W105 $\,$

- ♦ pedicure chair offers ultra soft PU leather,removable pillow ,back cushion and seat .Roller massage on your neck and waist.
- ♦A rising cherry wood armrest for ease getting in and out of chair.
- ♦There is an automatic seat adjustment to move client forward back.So you can reach those

feet comfortably .beauty salon foot spa massage chair

- ♦The sleek handcrafted acrylic base (two level).
- ♦The pipeless whirlpool system adds an elegant design twist to really make your salon stand out from the rest.
- ♦ The pullout sprayer allows for therapeutic water benefits for client feet and provides fast and effective cleaning between appointments .
- ♦ Adjustable PU footrest. Multi color led water lighting .