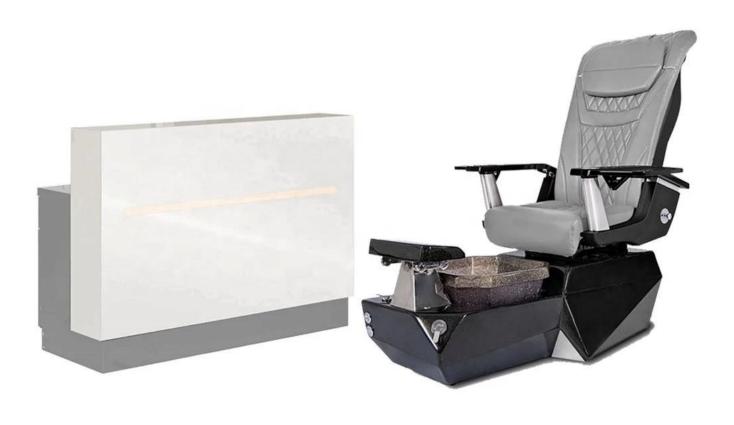

# spa pedicure chair manufacturer with modern pedicure chair for pedicure massage chair DS-W105 $\,$

- ♦ pedicure chair offers ultra soft PU leather,removable pillow ,back cushion and seat .Roller massage on your neck and waist.
- ♦A rising cherry wood armrest for ease getting in and out of chair.
- ♦There is an automatic seat adjustment to move client forward back.So you can reach those

feet comfortably .beauty salon foot spa massage chair

- ♦The sleek handcrafted acrylic base (two level).
- ♦The pipeless whirlpool system adds an elegant design twist to really make your salon stand out from the rest.
- ♦ The pullout sprayer allows for therapeutic water benefits for client feet and provides fast and effective cleaning between appointments .
- ♦ Adjustable PU footrest. Multi color led water lighting .