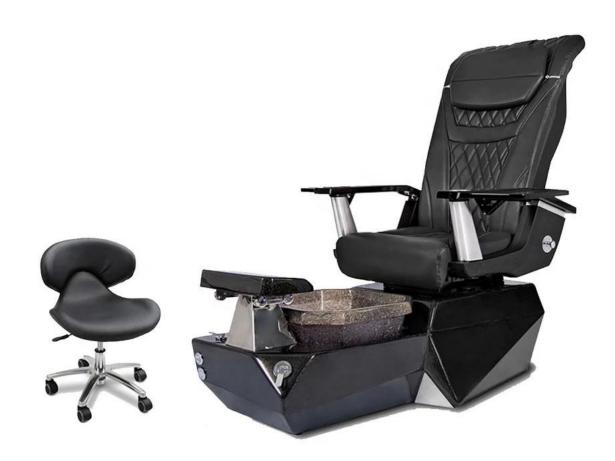

# spa pedicure chair manufacturer with modern pedicure chair for pedicure massage chair DS-W105 $\,$

- ♦ pedicure chair offers ultra soft PU leather,removable pillow ,back cushion and seat .Roller massage on your neck and waist.
- ♦A rising cherry wood armrest for ease getting in and out of chair.
- ♦There is an automatic seat adjustment to move client forward back.So you can reach those

feet comfortably .beauty salon foot spa massage chair

- ♦The sleek handcrafted acrylic base (two level).
- ♦The pipeless whirlpool system adds an elegant design twist to really make your salon stand out from the rest.
- ♦ The pullout sprayer allows for therapeutic water benefits for client feet and provides fast and effective cleaning between appointments .
- ♦ Adjustable PU footrest. Multi color led water lighting .