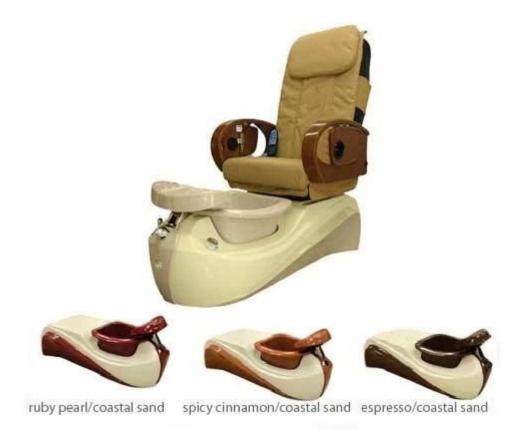

spa tech pedicure chair hot sale pedicure massage chair with pedicure sink

# Product Decription:

| Article       | Spa pedicure chair                                                                                                                                                                                                                                                                                                                                                                                                                                                       |
|---------------|--------------------------------------------------------------------------------------------------------------------------------------------------------------------------------------------------------------------------------------------------------------------------------------------------------------------------------------------------------------------------------------------------------------------------------------------------------------------------|
| Dimension     | 60" L x 30.25" W x 52.5" H                                                                                                                                                                                                                                                                                                                                                                                                                                               |
| Color         | Optional (gray, black, white, brown)                                                                                                                                                                                                                                                                                                                                                                                                                                     |
| Features      | Multi-function massage chair with remote control Glossy black PVC vinyl coverings Choice of glass illusion spa bowl Adjustable footrest Top pillow headrest with plush seating Double swivel armrests with integrated tables and extendable cup holders Built-in whirlpool system Simple draining & easy access to the engine with front buttons Prevention of the return flow located inside the shower head                                                            |
| specification | Foot Tub Capacity: 3.75 gallons Client Weight Capacity:350lbs Automatic filling (optional) Material of the glass bowl Magna Jet (Optional) Exhaust pump motor: 110 V 5.5 AMP 60 HZ (optional) Power supply: 110V, 15Amp, 60HZ with dedicated socket Drain Connection P-Trap pre-installed with 1.5 "PVC pipe Source Plumbing Hot & 0.5 "cold water connection Whirlpool Pump Motor: 120 VAC 60HZ; 1.2A; 55 W Single Drive with Dual Whirlpool Certification: UL Approved |
| MOQ           | 5pcs                                                                                                                                                                                                                                                                                                                                                                                                                                                                     |
| Packaging     | <ol> <li>Knock-down packing; Exported standard box outside; internal PE shape; EPE cotton</li> <li>If there are glass, the wooden frame will be packed on the outside.</li> <li>All production is carefully inspected by quality control before delivery.</li> </ol>                                                                                                                                                                                                     |
| Trade term    | EXW                                                                                                                                                                                                                                                                                                                                                                                                                                                                      |