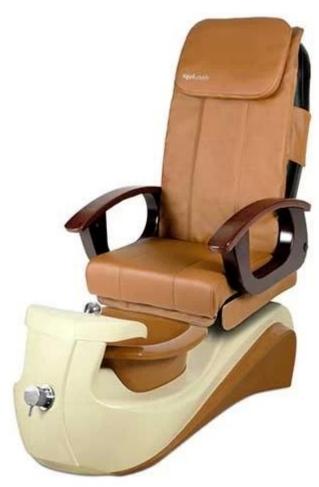

spa tech pedicure chair hot sale pedicure massage chair with pedicure sink

# Product Decription:

| Article       | Spa pedicure chair                                                                                                                                                                                                                                                                                                                                                                                                                                                       |
|---------------|--------------------------------------------------------------------------------------------------------------------------------------------------------------------------------------------------------------------------------------------------------------------------------------------------------------------------------------------------------------------------------------------------------------------------------------------------------------------------|
| Dimension     | 60" L x 30.25" W x 52.5" H                                                                                                                                                                                                                                                                                                                                                                                                                                               |
| Color         | Optional (gray, black, white, brown)                                                                                                                                                                                                                                                                                                                                                                                                                                     |
| Features      | Multi-function massage chair with remote control Glossy black PVC vinyl coverings Choice of glass illusion spa bowl Adjustable footrest Top pillow headrest with plush seating Double swivel armrests with integrated tables and extendable cup holders Built-in whirlpool system Simple draining & easy access to the engine with front buttons Prevention of the return flow located inside the shower head                                                            |
| specification | Foot Tub Capacity: 3.75 gallons Client Weight Capacity:350lbs Automatic filling (optional) Material of the glass bowl Magna Jet (Optional) Exhaust pump motor: 110 V 5.5 AMP 60 HZ (optional) Power supply: 110V, 15Amp, 60HZ with dedicated socket Drain Connection P-Trap pre-installed with 1.5 "PVC pipe Source Plumbing Hot & 0.5 "cold water connection Whirlpool Pump Motor: 120 VAC 60HZ; 1.2A; 55 W Single Drive with Dual Whirlpool Certification: UL Approved |
| MOQ           | 5pcs                                                                                                                                                                                                                                                                                                                                                                                                                                                                     |
| Packaging     | <ol> <li>Knock-down packing; Exported standard box outside; internal PE shape; EPE cotton</li> <li>If there are glass, the wooden frame will be packed on the outside.</li> <li>All production is carefully inspected by quality control before delivery.</li> </ol>                                                                                                                                                                                                     |
| Trade term    | EXW                                                                                                                                                                                                                                                                                                                                                                                                                                                                      |