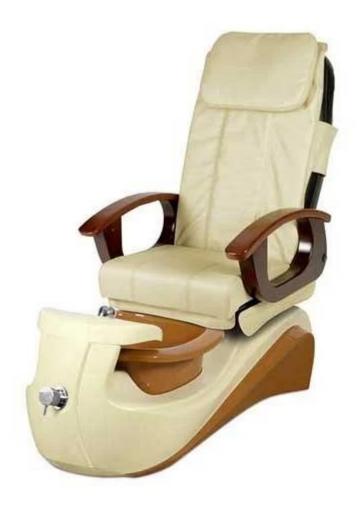

spa tech pedicure chair hot sale pedicure massage chair with pedicure sink

# Product Decription:

| Article       | Spa pedicure chair                                                                                                                                                                                                                                                                                                                                                                                                                                                       |
|---------------|--------------------------------------------------------------------------------------------------------------------------------------------------------------------------------------------------------------------------------------------------------------------------------------------------------------------------------------------------------------------------------------------------------------------------------------------------------------------------|
| Dimension     | 60" L x 30.25" W x 52.5" H                                                                                                                                                                                                                                                                                                                                                                                                                                               |
| Color         | Optional (gray, black, white, brown)                                                                                                                                                                                                                                                                                                                                                                                                                                     |
| Features      | Multi-function massage chair with remote control Glossy black PVC vinyl coverings Choice of glass illusion spa bowl Adjustable footrest Top pillow headrest with plush seating Double swivel armrests with integrated tables and extendable cup holders Built-in whirlpool system Simple draining & easy access to the engine with front buttons Prevention of the return flow located inside the shower head                                                            |
| specification | Foot Tub Capacity: 3.75 gallons Client Weight Capacity:350lbs Automatic filling (optional) Material of the glass bowl Magna Jet (Optional) Exhaust pump motor: 110 V 5.5 AMP 60 HZ (optional) Power supply: 110V, 15Amp, 60HZ with dedicated socket Drain Connection P-Trap pre-installed with 1.5 "PVC pipe Source Plumbing Hot & 0.5 "cold water connection Whirlpool Pump Motor: 120 VAC 60HZ; 1.2A; 55 W Single Drive with Dual Whirlpool Certification: UL Approved |
| MOQ           | 5pcs                                                                                                                                                                                                                                                                                                                                                                                                                                                                     |
| Packaging     | <ol> <li>Knock-down packing; Exported standard box outside; internal PE shape; EPE cotton</li> <li>If there are glass, the wooden frame will be packed on the outside.</li> <li>All production is carefully inspected by quality control before delivery.</li> </ol>                                                                                                                                                                                                     |
| Trade term    | EXW                                                                                                                                                                                                                                                                                                                                                                                                                                                                      |