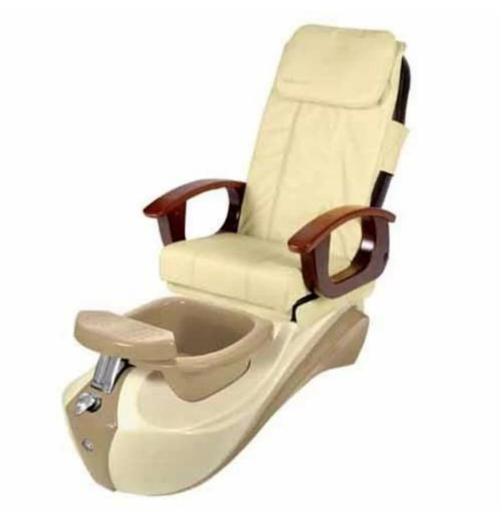

spa tech pedicure chair hot sale pedicure massage chair with pedicure sink

# Product Decription:

| Article       | Spa pedicure chair                                                                                                                                                                                                                                                                                                                                                                                                                                                       |
|---------------|--------------------------------------------------------------------------------------------------------------------------------------------------------------------------------------------------------------------------------------------------------------------------------------------------------------------------------------------------------------------------------------------------------------------------------------------------------------------------|
| Dimension     | 60" L x 30.25" W x 52.5" H                                                                                                                                                                                                                                                                                                                                                                                                                                               |
| Color         | Optional (gray, black, white, brown)                                                                                                                                                                                                                                                                                                                                                                                                                                     |
| Features      | Multi-function massage chair with remote control Glossy black PVC vinyl coverings Choice of glass illusion spa bowl Adjustable footrest Top pillow headrest with plush seating Double swivel armrests with integrated tables and extendable cup holders Built-in whirlpool system Simple draining & easy access to the engine with front buttons Prevention of the return flow located inside the shower head                                                            |
| specification | Foot Tub Capacity: 3.75 gallons Client Weight Capacity:350lbs Automatic filling (optional) Material of the glass bowl Magna Jet (Optional) Exhaust pump motor: 110 V 5.5 AMP 60 HZ (optional) Power supply: 110V, 15Amp, 60HZ with dedicated socket Drain Connection P-Trap pre-installed with 1.5 "PVC pipe Source Plumbing Hot & 0.5 "cold water connection Whirlpool Pump Motor: 120 VAC 60HZ; 1.2A; 55 W Single Drive with Dual Whirlpool Certification: UL Approved |
| MOQ           | 5pcs                                                                                                                                                                                                                                                                                                                                                                                                                                                                     |
| Packaging     | <ol> <li>Knock-down packing; Exported standard box outside; internal PE shape; EPE cotton</li> <li>If there are glass, the wooden frame will be packed on the outside.</li> <li>All production is carefully inspected by quality control before delivery.</li> </ol>                                                                                                                                                                                                     |
| Trade term    | EXW                                                                                                                                                                                                                                                                                                                                                                                                                                                                      |